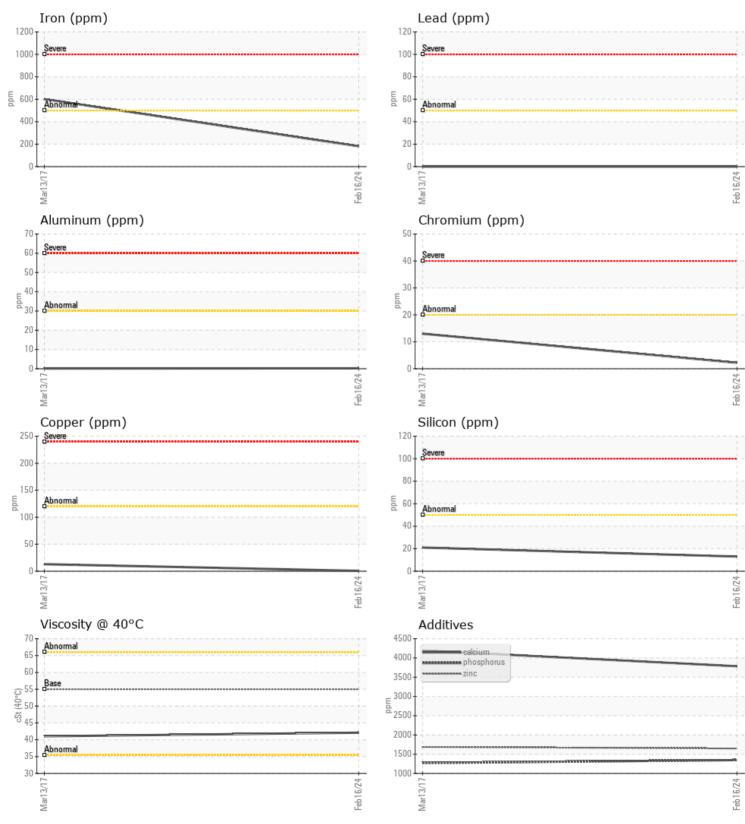

ppm

ppm

ppm

|               | E INFORMATION |              |             |      |
|---------------|---------------|--------------|-------------|------|
| Sample Number | -             | VCP452360    | VCP192985   | <br> |
| Sample Date   |               | 16 Feb 2024  | 13 Mar 2017 | <br> |
| Machine Hours |               | 9098         | 1978        | <br> |
| Oil Hours     |               | 0            | 0           | <br> |
| Oil Changed   |               | Changed      | Changed     | <br> |
| Sample Status |               | NORMAL       | ABNORMAL    | <br> |
|               |               |              |             |      |
| OIL CON       | DITION        |              |             |      |
| Visc @ 40°C   | cSt           | 42.1         | 41.02       | <br> |
|               | cor           |              | -1.02       |      |
| VOLVO         |               |              |             | <br> |
| CONTAN        | MINATION      |              |             |      |
| Water         | %             | NEG          | NEG         | <br> |
| Silicon       | ppm           | 13           | 21          | <br> |
| Sodium        | ppm           | 0            | 4           | <br> |
| Potassium     | ppm           | 0            | <1          | <br> |
|               |               |              |             |      |
| WEAR N        | METALS        |              |             |      |
| PQ            |               |              | 15          | <br> |
| Iron          | ppm           | <b>181</b>   | ▲ 601       | <br> |
| Copper        | ppm           | □ <1         | 13          | <br> |
| Lead          | ppm           | 0            | 0           | <br> |
| Tin           | ppm           | 0            | 13          | <br> |
| Aluminum      | ppm           |              | <1          | <br> |
| Chromium      | ppm           | 2            | 13          | <br> |
| Molybdenum    | ppm           | 0            | 5           | <br> |
| Nickel        | ppm           |              | 2           | <br> |
| Titanium      | ppm           | <1           | 0           | <br> |
| Silver        | ppm           | 0            | 0           | <br> |
| Manganese     | ppm           | 2            | 13          | <br> |
| Vanadium      | ppm           | 0            | 0           | <br> |
|               |               |              |             |      |
|               | VES           |              |             | <br> |
| Calcium       | ppm           | 3784         | 4194        | <br> |
|               | PP'''         | <b>370</b> 4 |             |      |