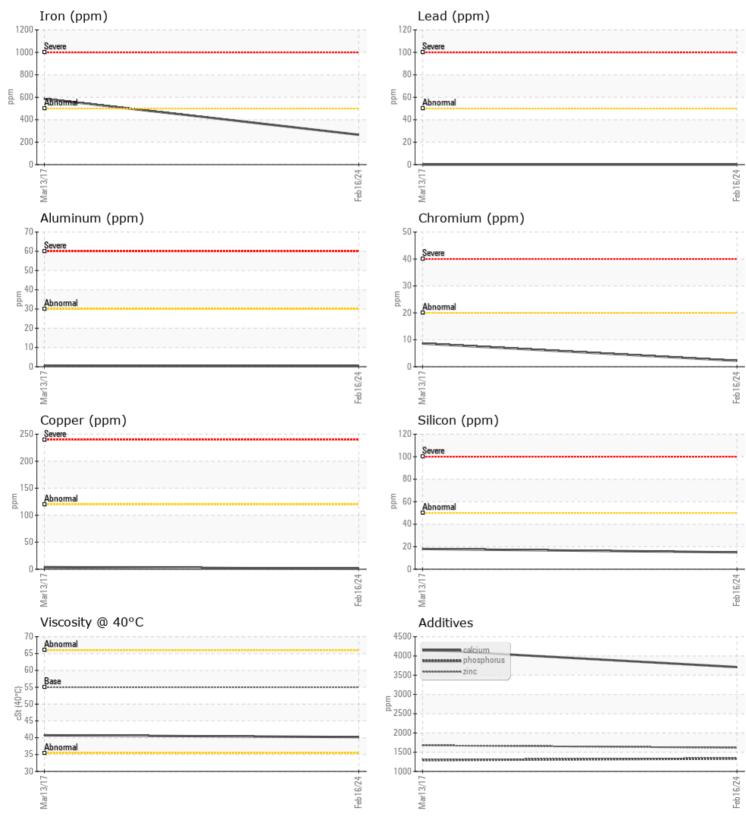

## Job No:

Calcium

Zinc

Barium

Boron

Magnesium

Phosphorus

|               | INFORMATION |             |             |      |
|---------------|-------------|-------------|-------------|------|
| Sample Number | -           | VCP452358   | VCP192984   | <br> |
| Sample Date   |             | 16 Feb 2024 | 13 Mar 2017 | <br> |
| Machine Hours |             | 9098        | 1978        | <br> |
| Dil Hours     |             | 0           | 1978        | <br> |
| Dil Changed   |             | Changed     | Changed     | <br> |
| Sample Status |             | NORMAL      | ABNORMAL    | <br> |
| 💓 OIL CONI    | DITION      |             |             |      |
| /isc @ 40°C   | cSt         | 40.2        | 40.73       | <br> |
| CONTAM        | IINATION    |             |             |      |
| Water         | %           | NEG         | NEG         | <br> |
| Silicon       | ppm         | <b>15</b>   | 18          | <br> |
| Sodium        | ppm         | ■<1         | 3           | <br> |
| Potassium     | ppm         | 0           | 1           | <br> |
|               |             |             |             |      |
| WEAR M        | IETALS      |             |             |      |
| ron           | ppm         | 266         | <u> </u>    | <br> |
| Copper        | ppm         | <b>1</b>    | 4           | <br> |
| ead           | ppm         | 0           | 0           | <br> |
| ïn            | ppm         | 0           | 11          | <br> |
| Aluminum      | ppm         | ■ <1        | <1          | <br> |
| Chromium      | ppm         | 2           | 9           | <br> |
| Volybdenum    | ppm         | 41          | 14          | <br> |
| lickel        | ppm         |             | 2           | <br> |
| ītanium       | ppm         | <1          | 0           | <br> |
| Silver        | ppm         | 0           | 0           | <br> |
| Manganese     | ppm         | 3           | 15          | <br> |
| /anadium      | ppm         | 0           | 0           | <br> |

4162

1677

1293

0

118

14

| later and a |
|-------------|

ALTA EQUIPMENT/FLAGLER CONSTRUCTION EQUIPMENT LLC

| Depot:       | VOLVO0093   |
|--------------|-------------|
| Unique No:   | 10887351    |
| Signed:      | Wes Davis   |
| Report Date: | 21 Feb 2024 |

3711

1614

1332

18

0 🔲

119

ppm

ppm

ppm

ppm

ppm

ppm