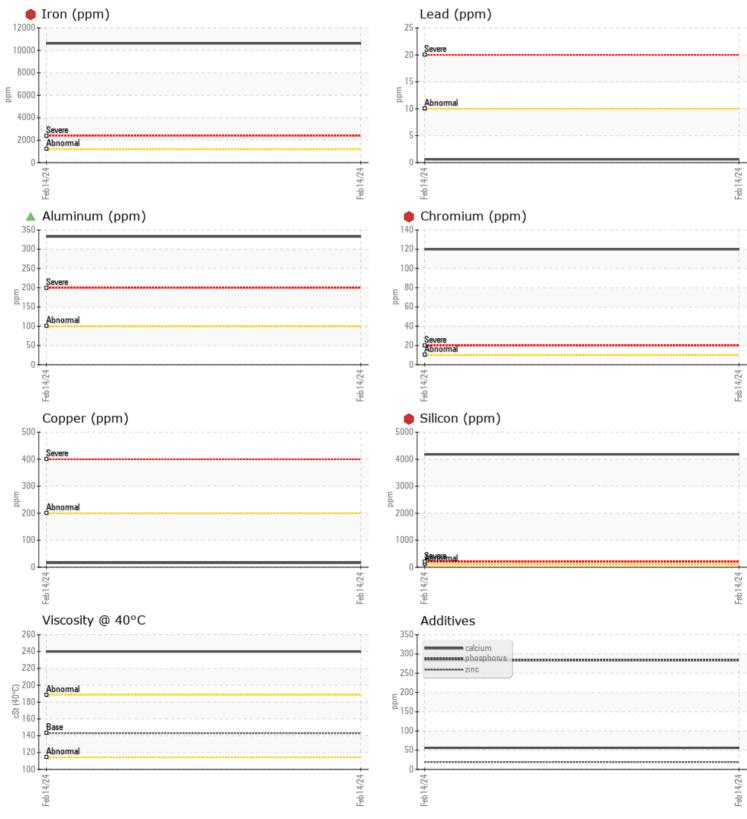

## SAMPLE INFORMATION

VOLVO

| Sample Number | •       | VCP430457    | <br> |  |
|---------------|---------|--------------|------|--|
| Sample Date   |         | 14 Feb 2024  | <br> |  |
| Machine Hours |         | 2027         | <br> |  |
| Oil Hours     |         | 0            | <br> |  |
| Oil Changed   |         | N/A          | <br> |  |
| Sample Status |         | SEVERE       | <br> |  |
|               |         |              |      |  |
| OIL COND      | ITION   |              |      |  |
| Visc @ 40°C   | cSt     | 240          | <br> |  |
|               |         |              |      |  |
| CONTAM        | INATION |              |      |  |
| Water         | %       | NEG          | <br> |  |
| Silicon       | ppm     | <b>4177</b>  | <br> |  |
| Sodium        | ppm     | 25           | <br> |  |
| Potassium     | ppm     | 54           | <br> |  |
| VOLVO         |         |              |      |  |
| WEAR MI       | ETALS   |              |      |  |
| Iron          | ppm     | 🛑 10618      | <br> |  |
| Copper        | ppm     | <b>16</b>    | <br> |  |
| Lead          | ppm     | <b>■</b> <1  | <br> |  |
| Tin           | ppm     | ∎1           | <br> |  |
| Aluminum      | ppm     | <b>333</b>   | <br> |  |
| Chromium      | ppm     | <b>e</b> 120 | <br> |  |
| Molybdenum    | ppm     | <b>1</b> 8   | <br> |  |
| Nickel        | ppm     | <u> </u>     | <br> |  |
| Titanium      | ppm     | <b>5</b> 1   | <br> |  |
| Silver        | ppm     | 0            | <br> |  |
| Manganese     | ppm     | <b>80</b>    | <br> |  |
| Vanadium      | ppm     | 2            | <br> |  |
| VOLVO         |         |              | <br> |  |
|               | Z       |              |      |  |
| Calcium       | ppm     | 56           | <br> |  |
|               |         |              |      |  |

## Diagnosis

We advise that you check all areas where dirt can enter the system. We recommend that you drain the oil from the component if this has not already been done. We advise that you inspect for the source(s) of wear. We recommend an early resample to monitor this condition.Gear wear is indicated. Elemental levels of silicon (Si) and aluminum (Al) indicate alumina-silicate (coarse dirt) ingress. The oil is no longer serviceable due to the presence of contaminants.