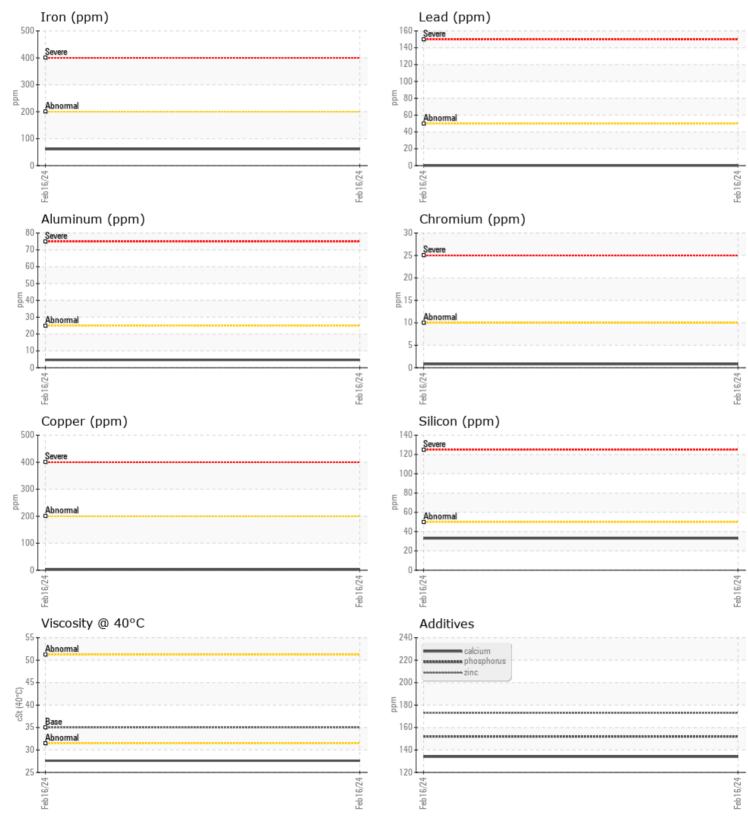

## CONSTRUCTION EQUIPMENT 61519 TRANS STATE INGERSOLL RAND P375 287893 - AIR END

 Sample No:
 VCP420613

 Oil Type:
 SAE 10W

 Job No:
 61519 TRANS STATE

| VOLVO         |             |             |      |  |
|---------------|-------------|-------------|------|--|
| SAMPLE        | INFORMATION |             |      |  |
| Sample Number | -           | VCP420613   | <br> |  |
| Sample Date   |             | 16 Feb 2024 | <br> |  |
| Machine Hours |             | 0           | <br> |  |
| Oil Hours     |             | 0           | <br> |  |
| Oil Changed   |             | Changed     | <br> |  |
| Sample Status |             | NORMAL      | <br> |  |
|               |             |             |      |  |
| OIL COND      | DITION      |             |      |  |
| Visc @ 40°C   | cSt         | 27.6        | <br> |  |
|               |             |             |      |  |
| CONTAM        | INATION     |             |      |  |
| Water         | %           | NEG         | <br> |  |
| Silicon       | ppm         | 33          | <br> |  |
| Sodium        | ppm         | <b>16</b>   | <br> |  |
| Potassium     | ppm         | <b>1</b>    | <br> |  |
|               |             |             |      |  |
| WEAR M        | ETALS       |             |      |  |
| Iron          | ppm         | <b>61</b>   | <br> |  |
| Copper        | ppm         | 3           | <br> |  |
| Lead          | ppm         | 0           | <br> |  |
| Tin           | ppm         | 0           | <br> |  |
| Aluminum      | ppm         | 5           | <br> |  |
| Chromium      | ppm         | <b>□</b> <1 | <br> |  |
| Molybdenum    | ppm         | 0           | <br> |  |
| Nickel        | ppm         | 0           | <br> |  |
| Titanium      | ppm         | <b></b> <1  | <br> |  |
| Silver        | ppm         | 0           | <br> |  |
| Manganese     | ppm         | ∎1          | <br> |  |
| Vanadium      | ppm         | 0           | <br> |  |
|               |             |             | <br> |  |
| ADDITIV       | ES          |             | <br> |  |

|            | 123 |          |      |  |
|------------|-----|----------|------|--|
| Calcium    | ppm | 134      | <br> |  |
| Magnesium  | ppm | <b>4</b> | <br> |  |
| Zinc       | ppm | 173      | <br> |  |
| Phosphorus | ppm | 152      | <br> |  |
| Barium     | ppm | 0        | <br> |  |
| Boron      | ppm | 0        | <br> |  |

## **CONSTRUCTION EQUIPMENT**

GRAPHS

VOLVO

Report Id: VOLVO0016 [WUSCAR] 06094501 (Generated: 02/21/2024 11:41:29) Rev: 1

Contact/Location: CEB SMITH - VOLVO0016