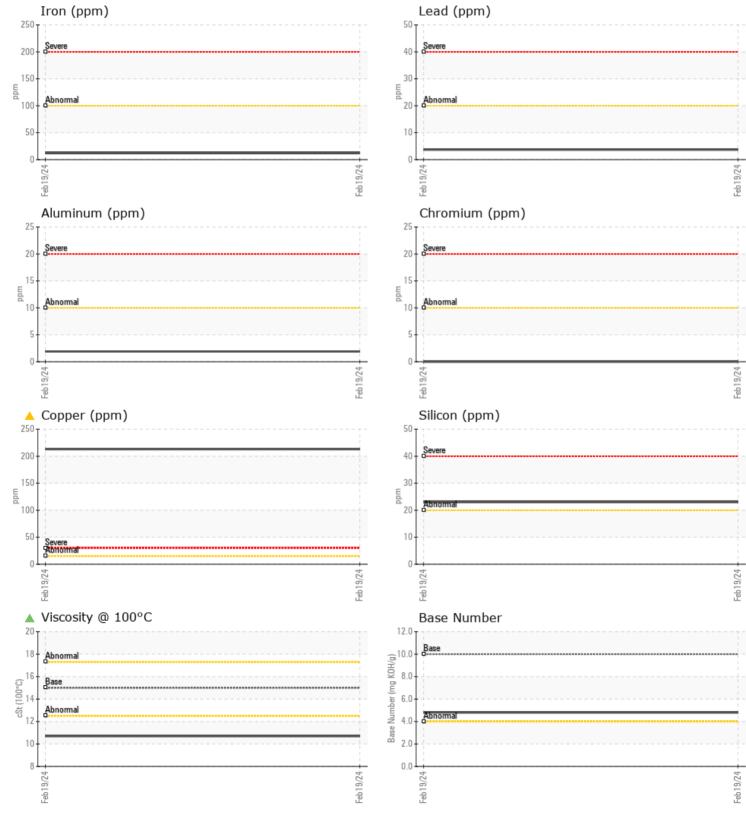

## Diagnosis

and filter change at the time of pling has been noted. No ective action is recommended at time. Resample at the next ice interval to monitor.The per level is abnormal. In the ence of other significant wear als, suspect copper due to ces other than wear (i.e. cooling ). All other metal levels are cal for a new component king in. Fuel content negligible. re is no indication of any amination in the oil. The oil osity is lower than normal. The result indicates that there is able alkalinity remaining in the oil. firm oil type.

# **CONSTRUCTION EQUIPMENT**

GRAPHS

VOLVO

Report Id: VOLVO0090 [WUSCAR] 06094689 (Generated: 02/23/2024 14:22:11) Rev: 1

Contact/Location: TODD LARK - VOLVO0090