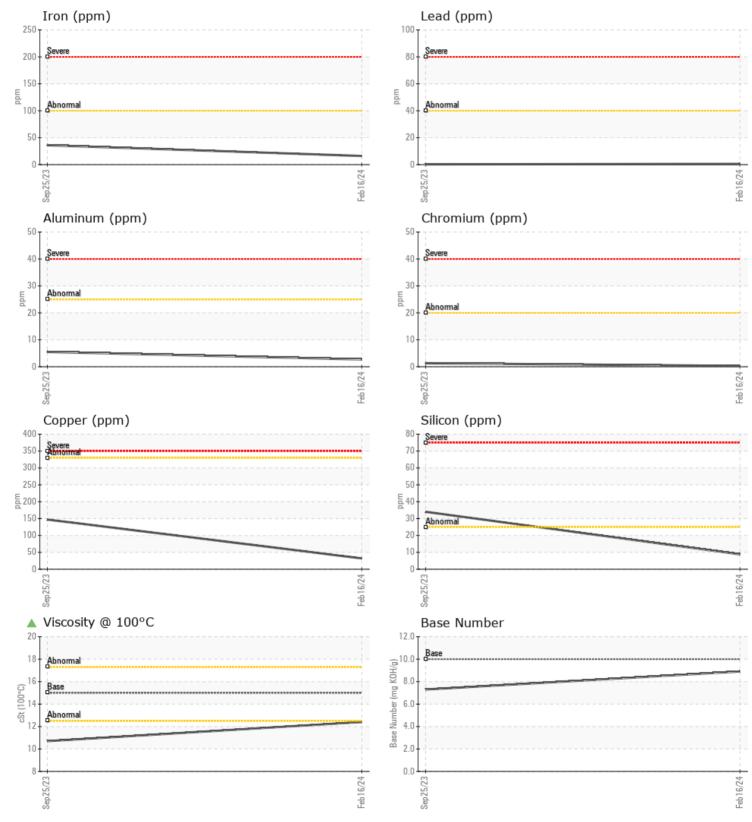

## **CONSTRUCTION EQUIPMENT**

GRAPHS

VOLVO

Report Id: VOLVO0090 [WUSCAR] 06094694 (Generated: 02/22/2024 10:26:33) Rev: 1

Contact/Location: TODD LARK - VOLVO0090