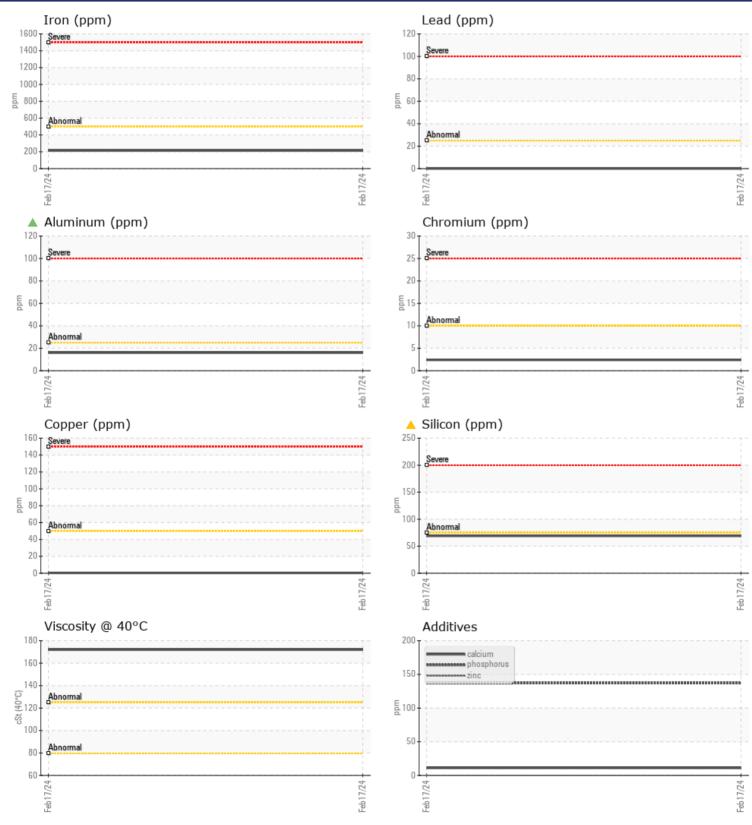

CONSTRUCTION EQUIPMENT SPM674735-10 VOLVO EC950FL 410112 - REAR RIGHT FINAL DE

 Sample No:
 VCP06095167

 Oil Type:
 {unknown}

 Job No:
 SPM674735-10

Boron

ppm

VOLVO

| VOLVO             |               |             |      |   | _                                                                           |
|-------------------|---------------|-------------|------|---|-----------------------------------------------------------------------------|
| SAMPL             | E INFORMATION |             |      |   |                                                                             |
| Sample Number     |               | VCP06095167 | <br> |   |                                                                             |
| Sample Date       |               | 17 Feb 2024 | <br> |   | ALTA EQUIPMENT COMPANY                                                      |
| Machine Hours     |               | 1239        | <br> |   | 5151 DR MARTIN LUTHER KING BLVD                                             |
| Oil Hours         |               | 0           | <br> |   | FORT MYERS, FL                                                              |
| Oil Changed       |               | N/A         | <br> |   | US 33905                                                                    |
| Sample Status     |               | ABNORMAL    | <br> |   | Contact: TODD LARK                                                          |
|                   |               |             |      |   | tlark@altaequipfl.com                                                       |
| VOLVO             |               |             |      |   | T:                                                                          |
|                   | DITION        |             |      | - | F: (239)481-3302                                                            |
| Visc @ 40°C       | cSt           | <b>172</b>  | <br> |   |                                                                             |
| VOLVO             |               |             |      |   | Diagnosis                                                                   |
|                   | MINATION      |             |      |   | -                                                                           |
| Water             | %             | NEG         | <br> |   | We advise that you check all areas                                          |
| Silicon           |               |             |      |   | where dirt can enter the system.                                            |
| Sodium            | ppm           | <b>▲</b> 69 | <br> |   | Resample at the next service interval to monitor. Please specify the brand, |
|                   | ppm           | 0           | <br> |   | type, and viscosity of the oil on your                                      |
| Potassium         | ppm           | 0           | <br> |   | next sample.All component wear                                              |
| VOLVO             |               |             |      |   | rates are normal. Elemental levels of                                       |
| WEAR              | METALS        |             |      |   | silicon (Si) and aluminum (Al) indicate                                     |
| Iron              | ppm           | 214         | <br> |   | alumina-silicate (coarse dirt) ingress.                                     |
| Copper            | ppm           | _<br>_<1    | <br> |   | The condition of the oil is acceptable for the time in service.             |
| Lead              | ppm           | 0           | <br> |   | for the time in service.                                                    |
| Tin               | ppm           | <1          | <br> |   |                                                                             |
| Aluminum          | ppm           | <b>1</b> 6  | <br> |   |                                                                             |
| Chromium          | ppm           | 2           | <br> |   |                                                                             |
| Molybdenum        | ppm           | 0           | <br> |   |                                                                             |
| Nickel            | ppm           | 0           | <br> |   |                                                                             |
| Titanium          | ppm           | 1           | <br> |   |                                                                             |
| Silver            | ppm           | 0           | <br> |   |                                                                             |
| Manganese         | ppm           | 2           | <br> |   |                                                                             |
| Vanadium          | ppm           | 0           | <br> |   |                                                                             |
|                   |               |             |      |   |                                                                             |
| ADDITI            | VFS           |             |      |   |                                                                             |
| Calcium           | -             | 11          | <br> |   |                                                                             |
|                   | ppm           | 0           | <br> |   |                                                                             |
| Magnesium<br>Zinc | ppm           | 0           | <br> |   |                                                                             |
| Phosphorus        | ppm           | 137         | <br> |   |                                                                             |
| Barium            | ppm           | 0           | <br> |   |                                                                             |
| Darium            | ppm           | U           | <br> |   |                                                                             |

## **CONSTRUCTION EQUIPMENT**

GRAPHS

VOLVO

Report Id: VOLVO0090 [WUSCAR] 06095167 (Generated: 02/22/2024 13:51:07) Rev: 1

Contact/Location: TODD LARK - VOLVO0090