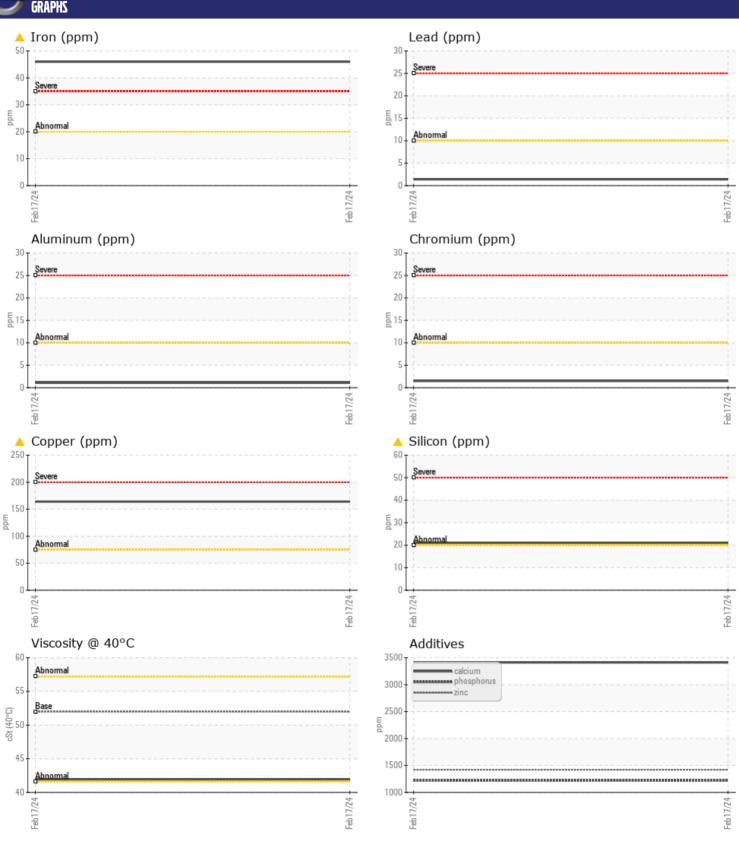

# CONSTRUCTION EQUIPMENT VOLVO A45G 352808 - WET DISC BRAKE

Sample No: VCP439018

Oil Type: VOLVO WET BRAKE TRANSAXLE OIL

Job No:

| VOEVO CAMDIE  | INFORMATIO      | 1             |      |  |
|---------------|-----------------|---------------|------|--|
|               | . INI UNPIATIUI |               |      |  |
| Sample Number |                 | VCP439018     | <br> |  |
| Sample Date   |                 | 17 Feb 2024   | <br> |  |
| Machine Hours |                 | 4096          | <br> |  |
| Oil Hours     |                 | 0             | <br> |  |
| Oil Changed   |                 | Changed       | <br> |  |
| Sample Status |                 | ABNORMAL      | <br> |  |
| VOLVO         |                 |               |      |  |
| OIL CON       | DITION          |               |      |  |
| Visc @ 40°C   | cSt             | <b>41.9</b>   | <br> |  |
|               |                 |               |      |  |
| VOLVO         | AND TION        |               | <br> |  |
| CONTAN        | MINATION        |               |      |  |
| Water         | %               | NEG           | <br> |  |
| Silicon       | ppm             | <u> </u>      | <br> |  |
| Sodium        | ppm             | <b>■8</b>     | <br> |  |
| Potassium     | ppm             | <b>■</b> 0    | <br> |  |
|               |                 |               |      |  |
| WEAR M        | AETAI C         |               |      |  |
| _             |                 |               |      |  |
| Iron          | ppm             | <u>^</u> 46   | <br> |  |
| Copper        | ppm             | <u> </u>      | <br> |  |
| Lead          | ppm             | <b>1</b>      | <br> |  |
| Tin           | ppm             | <b>■&lt;1</b> | <br> |  |
| Aluminum      | ppm             | ■1            | <br> |  |
| Chromium      | ppm             | <b>■</b> 2    | <br> |  |
| Molybdenum    | ppm             | <b></b>       | <br> |  |
| Nickel        | ppm             | <b>■</b> 5    | <br> |  |
| Titanium      | ppm             | 0             | <br> |  |
| Silver        | ppm             | 0             | <br> |  |
| Manganese     | ppm             | <b>2</b>      | <br> |  |
| Vanadium      | ppm             | 0             | <br> |  |
| VOLVO         |                 |               | <br> |  |
| ADDITIV       | IES             |               |      |  |
| Calcium       | ppm             | <b>3412</b>   | <br> |  |
| Magnesium     | ppm             | ■0            | <br> |  |
| Zinc          | ppm             | <b>■</b> 1421 | <br> |  |
| Phosphorus    | ppm             | <b>1219</b>   | <br> |  |
| Barium        | ppm             | <b>0</b>      | <br> |  |
| Boron         | ppm             | <b>113</b>    | <br> |  |
| DOTOTI        | ppm             |               |      |  |

### Diagnosis

Oil and filter change at the time of sampling has been noted. Resample at the next service interval to monitor. The iron level is abnormal. The copper level is abnormal. Elemental level of silicon (Si) above normal indicating ingress of seal material. The condition of the oil is acceptable for the time in service.