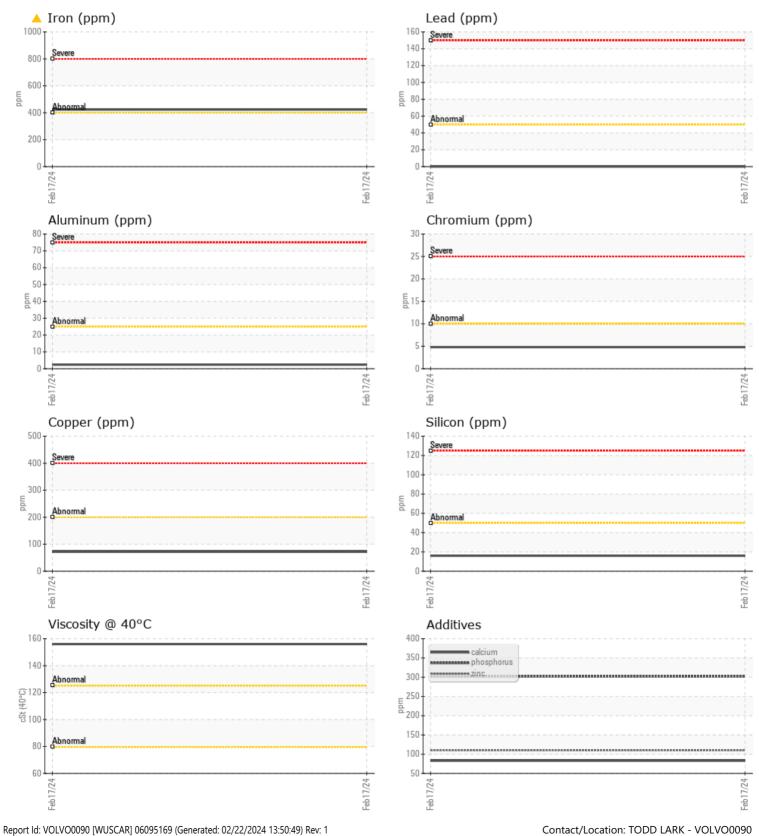

CONSTRUCTION EQUIPMENT SPM674735-10 VOLVO EC950FL 410112 - LEFT SWING DRIVE

 Sample No:
 VCP436143

 Oil Type:
 {unknown}

 Job No:
 SPM674735-10

VOLVO

| SAMPL         | E INFORMATION |             |      |                                                                               |
|---------------|---------------|-------------|------|-------------------------------------------------------------------------------|
| Sample Number |               | VCP436143   | <br> | <br>•                                                                         |
| Sample Date   |               | 17 Feb 2024 | <br> | <br>ALTA EQUIPMENT COMPANY                                                    |
| Machine Hours |               | 1239        | <br> | <br>5151 DR MARTIN LUTHER KING BLVD                                           |
| Oil Hours     |               | 0           | <br> | <br>FORT MYERS, FL                                                            |
| Oil Changed   |               | N/A         | <br> | <br>US 33905                                                                  |
| Sample Status |               | ABNORMAL    | <br> | <br>Contact: TODD LARK                                                        |
|               |               |             |      | tlark@altaequipfl.com                                                         |
| VOLVO         | NDITION       |             |      | T:                                                                            |
|               |               |             | <br> | <br>F: (239)481-3302                                                          |
| Visc @ 40°C   | cSt           | <b>156</b>  | <br> |                                                                               |
| VOLVO         |               |             |      | Diagnosis                                                                     |
| CONTA         | MINATION      |             |      |                                                                               |
| Water         | %             | NEG         | <br> | <br>No corrective action is recommended<br>at this time. Resample at the next |
| Silicon       | ppm           | 16          | <br> | <br>service interval to monitor. Please                                       |
| Sodium        | ppm           | 3           | <br> | <br>specify the brand, type, and viscosity                                    |
| Potassium     | ppm           | 0           | <br> | <br>of the oil on your next sample.Gear                                       |
| 1 otdssidim   | ppiii         |             |      | wear is indicated. There is no                                                |
| VOLVO         |               |             |      | indication of any contamination in                                            |
| WEAR          | METALS        |             |      | the oil. The condition of the oil is                                          |
| Iron          | ppm           | <b>423</b>  | <br> | <br>acceptable for the time in service.                                       |
| Copper        | ppm           | <b>72</b>   | <br> |                                                                               |
| Lead          | ppm           | 0           | <br> |                                                                               |
| Tin           | ppm           | <b></b> <1  | <br> |                                                                               |
| Aluminum      | ppm           | 2           | <br> |                                                                               |
| Chromium      | ppm           | 5           | <br> |                                                                               |
| Molybdenum    | ppm           | 0           | <br> |                                                                               |
| Nickel        | ppm           | 0           | <br> |                                                                               |
| Titanium      | ppm           | 0           | <br> |                                                                               |
| Silver        | ppm           | 0           | <br> |                                                                               |
| Manganese     | ppm           | 7           | <br> |                                                                               |
| Vanadium      | ppm           | 0           | <br> |                                                                               |
|               |               |             |      |                                                                               |
| ADDITI        | VES           |             |      |                                                                               |
| Calcium       | ppm           | 83          | <br> | <br>•                                                                         |
| Magnesium     | ppm           | 0           | <br> |                                                                               |
| Zinc          | ppm           | 110         | <br> |                                                                               |
| Phosphorus    | ppm           | 302         | <br> |                                                                               |
| Barium        | ppm           | 0           | <br> |                                                                               |
| Boron         | ppm           | 3           | <br> |                                                                               |
| 501011        | PPIII         |             |      |                                                                               |

## **CONSTRUCTION EQUIPMENT**

GRAPHS

VOLVO