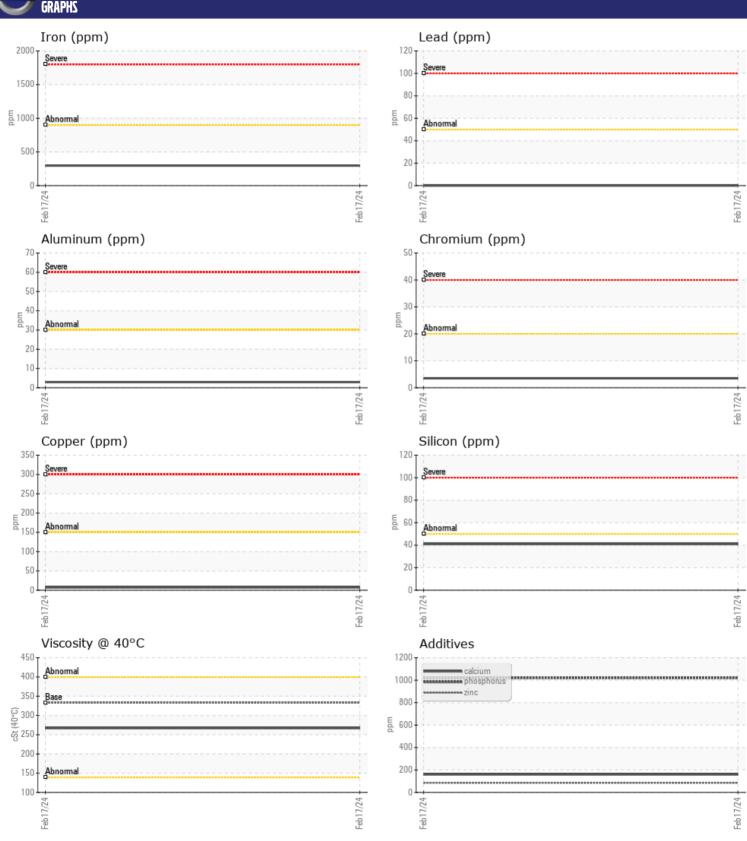

# CONSTRUCTION EQUIPMENT VOLVO A45G 352808 - BOGIE/CENTER AXLE

Sample No: VCP439052

Oil Type: VOLVO PREMIUM GEAR OIL 85W-140 GL-5

Job No:

| SAMPLE                | INFORMATIO | N            |      |  |
|-----------------------|------------|--------------|------|--|
| Sample Number         |            | VCP439052    | <br> |  |
| Sample Date           |            | 17 Feb 2024  | <br> |  |
| Machine Hours         |            | 4096         | <br> |  |
| Oil Hours             |            | 0            | <br> |  |
| Oil Changed           |            | Changed      | <br> |  |
| Sample Status         |            | ABNORMAL     | <br> |  |
|                       |            | ADNORMAL     | <br> |  |
| VOLVO                 |            |              |      |  |
| OIL CON               | DITION     |              |      |  |
| Visc @ 40°C           | cSt        | <b>267</b>   | <br> |  |
|                       |            |              |      |  |
| VOLVO                 | IINATION   |              |      |  |
| _                     |            |              |      |  |
| Water                 | %          | NEG          | <br> |  |
| Silicon               | ppm        | <b>41</b>    | <br> |  |
| Sodium                | ppm        | <b></b>      | <br> |  |
| Potassium             | ppm        | ■0           | <br> |  |
| VOLVO                 |            |              |      |  |
| WEAR M                | IFTAI S    |              |      |  |
| Iron                  |            | <b>□</b> 297 | <br> |  |
| Copper                | ppm        | <b>1</b> 291 | <br> |  |
| Lead                  | ppm        | 0            | <br> |  |
| Tin                   | ppm        | ■ <1         | <br> |  |
| Aluminum              | ppm        | ■3           | <br> |  |
| Chromium              | ppm        | <b>4</b>     |      |  |
| Molybdenum            | ppm        | _            | <br> |  |
| Nickel                | ppm        | <b>6</b>     |      |  |
| Titanium              | ppm        | □<1<br><1    | <br> |  |
| Silver                | ppm        | 0            |      |  |
|                       | ppm        | ■4           | <br> |  |
| Manganese<br>Vanadium | ppm        | 0            | <br> |  |
| vanaulum              | ppm        | U            | <br> |  |
| VOLVO                 |            |              |      |  |
| <b>ADDITIV</b>        | ES         |              |      |  |
| Calcium               | ppm        | <b>160</b>   | <br> |  |
| Magnesium             | ppm        | ■18          | <br> |  |
| Zinc                  | ppm        | ■85          | <br> |  |
| Phosphorus            | ppm        | <b>1020</b>  | <br> |  |
| Barium                | ppm        | ■0           | <br> |  |
| Boron                 | ppm        | <b>181</b>   | <br> |  |
|                       | Phili      |              |      |  |