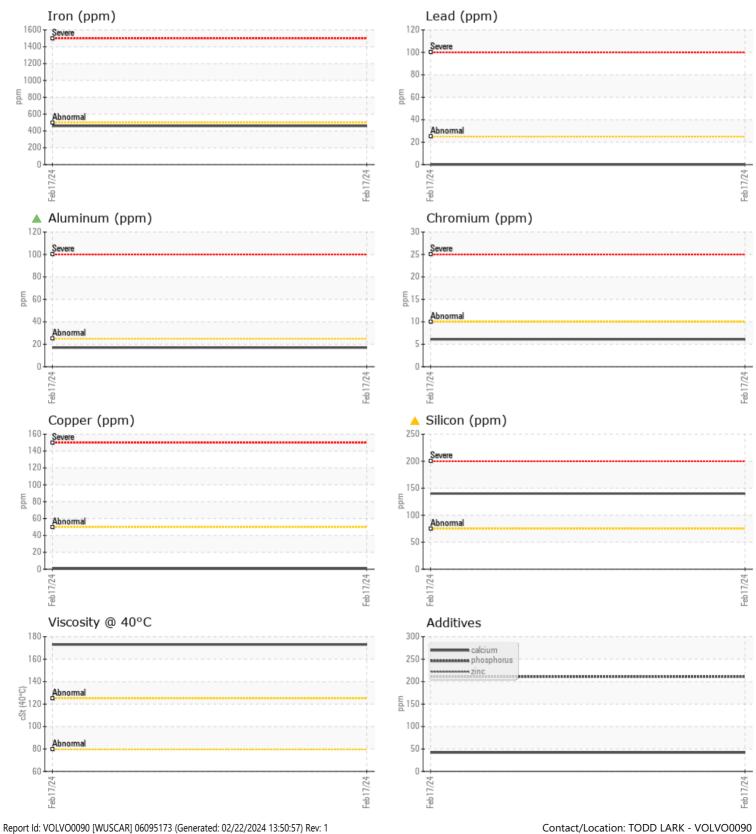

CONSTRUCTION EQUIPMENT SPM674735-10 VOLVO EC950FL 410112 - REAR LEFT FINAL ORIN

 Sample No:
 VCP436712

 Oil Type:
 {unknown}

 Job No:
 SPM674735-10

VOLVO

| VOLVO         |               |             |          |      | _                                                                   |
|---------------|---------------|-------------|----------|------|---------------------------------------------------------------------|
| SAMPLI        | E INFORMATION |             |          |      |                                                                     |
| Sample Number | -             | VCP436712   |          | <br> | •                                                                   |
| Sample Date   |               | 17 Feb 2024 |          | <br> | ALTA EQUIPMENT COMPANY                                              |
| Machine Hours |               | 1239        |          | <br> | 5151 DR MARTIN LUTHER KING BLVD                                     |
| Oil Hours     |               | 0           |          | <br> | FORT MYERS, FL                                                      |
| Oil Changed   |               | N/A         |          | <br> | US 33905                                                            |
| Sample Status |               | ABNORMAL    |          | <br> | Contact: TODD LARK                                                  |
|               |               |             |          |      | tlark@altaequipfl.com                                               |
| VOLVO         |               |             |          |      | T:                                                                  |
| V OIL CON     |               |             | <u>-</u> | <br> | F: (239)481-3302                                                    |
| Visc @ 40°C   | cSt           | <b>173</b>  |          | <br> |                                                                     |
| VOLVO         |               |             |          |      | Diagnosis                                                           |
| CONTAI        | MINATION      |             |          |      | 5                                                                   |
| Water         | %             | NEG         |          | <br> | We advise that you check all areas where dirt can enter the system. |
| Silicon       | ppm           | ▲ 140       |          | <br> | Resample at the next service interval                               |
| Sodium        | ppm           | ■ 1<br>■ 1  |          | <br> | to monitor.All component wear rates                                 |
| Potassium     | ppm           | □ <1        |          | <br> | are normal. Elemental levels of silicon                             |
| Fotassium     | ррш           |             |          |      | (Si) and aluminum (Al) indicate                                     |
| VOLVO         |               |             |          |      | alumina-silicate (coarse dirt) ingress.                             |
| WEAR I        | METALS        |             |          |      | The condition of the oil is acceptable                              |
| Iron          | ppm           | 459         |          | <br> | for the time in service.                                            |
| Copper        | ppm           | <b></b> <1  |          | <br> |                                                                     |
| Lead          | ppm           | 0           |          | <br> |                                                                     |
| Tin           | ppm           | <b></b> <1  |          | <br> |                                                                     |
| Aluminum      | ppm           | <b>1</b> 7  |          | <br> |                                                                     |
| Chromium      | ppm           | 6           |          | <br> |                                                                     |
| Molybdenum    | ppm           | <1          |          | <br> |                                                                     |
| Nickel        | ppm           | 0           |          | <br> |                                                                     |
| Titanium      | ppm           | 1           |          | <br> |                                                                     |
| Silver        | ppm           | 0           |          | <br> |                                                                     |
| Manganese     | ppm           | 5           |          | <br> |                                                                     |
| Vanadium      | ppm           | 0           |          | <br> |                                                                     |
|               |               |             |          |      |                                                                     |
|               | VES           |             |          |      |                                                                     |
| Calcium       | ppm           | 42          |          | <br> | •                                                                   |
| Magnesium     | ppm           | 0           |          | <br> |                                                                     |
| Zinc          | ppm           | 0           |          | <br> |                                                                     |
| Phosphorus    | ppm           | 211         |          | <br> |                                                                     |
| Barium        | ppm           | 0           |          | <br> |                                                                     |
| Boron         | ppm           | 5           |          | <br> |                                                                     |
|               |               |             |          |      |                                                                     |