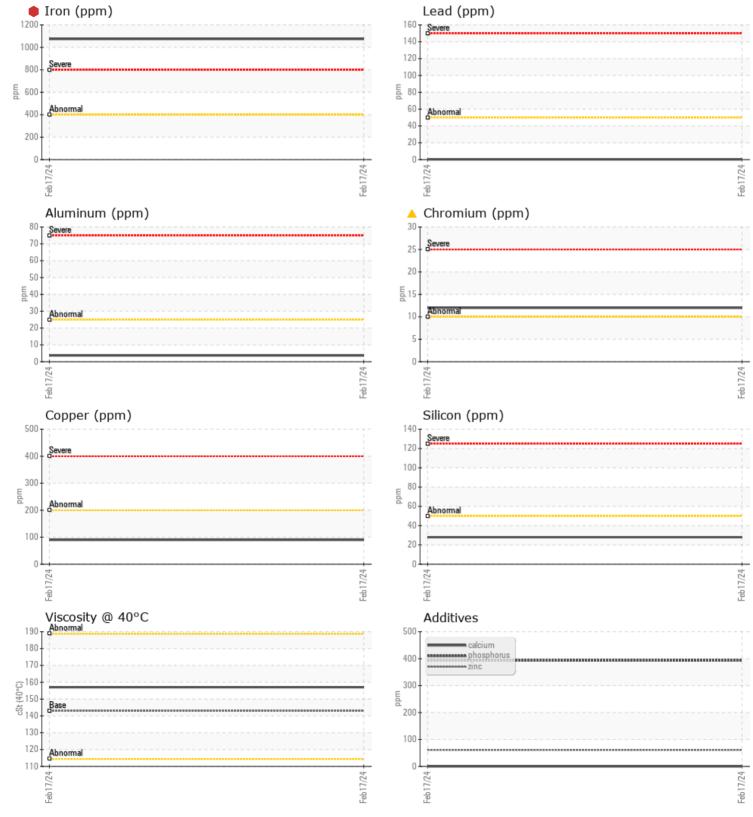

CONSTRUCTION EQUIPMENT SPM674735-10 VOLVO EC950FL 410112 - RIGHT SWING DRIVE

 Sample No:
 VCP437764

 Oil Type:
 GEAR OIL SAE 80W90

 Job No:
 SPM674735-10

VOLVO

Boron

| VOLVO         |               |              |      |                                                                            |
|---------------|---------------|--------------|------|----------------------------------------------------------------------------|
| SAMPL         | E INFORMATION |              |      |                                                                            |
| Sample Number |               | VCP437764    | <br> |                                                                            |
| Sample Date   |               | 17 Feb 2024  | <br> | <br>ALTA EQUIPMENT COMPANY                                                 |
| Machine Hours |               | 1239         | <br> | <br>5151 DR MARTIN LUTHER KING BLVD                                        |
| Oil Hours     |               | 0            | <br> | <br>FORT MYERS, FL                                                         |
| Oil Changed   |               | N/A          | <br> | <br>US 33905                                                               |
| Sample Status |               | SEVERE       | <br> | <br>Contact: TODD LARK                                                     |
|               |               |              |      | tlark@altaequipfl.com                                                      |
| VOLVO         | NDITION       |              |      | T:                                                                         |
|               |               |              | <br> | <br>F: (239)481-3302                                                       |
| Visc @ 40°C   | cSt           | <b>157</b>   | <br> |                                                                            |
| VOLVO         |               |              |      | Diagnosis                                                                  |
| CONTA         | MINATION      |              |      |                                                                            |
| Water         | %             | NEG          | <br> | <br>We recommend that you drain the oil from the component if this has not |
| Silicon       | ppm           | 28           | <br> | <br>already been done. We advise that                                      |
| Sodium        | ppm           | 5            | <br> | <br>you inspect for the source(s) of wear.                                 |
| Potassium     | ppm           | 0            | <br> | <br>We recommend an early resample to                                      |
| Fotassium     | ррш           |              |      | monitor this condition.Gear wear is                                        |
| VOLVO         |               |              |      | indicated. There is no indication of                                       |
| WEAR          | METALS        |              |      | any contamination in the oil. The oil                                      |
| Iron          | ppm           | 075          | <br> | <br>is no longer serviceable as a result of                                |
| Copper        | ppm           | 90           | <br> | <br>the abnormal and/or severe wear.                                       |
| Lead          | ppm           | <b></b> <1   | <br> |                                                                            |
| Tin           | ppm           |              | <br> |                                                                            |
| Aluminum      | ppm           | 4            | <br> |                                                                            |
| Chromium      | ppm           | 🔺 12         | <br> |                                                                            |
| Molybdenum    | ppm           | <b>  </b> <1 | <br> |                                                                            |
| Nickel        | ppm           | <b></b> <1   | <br> |                                                                            |
| Titanium      | ppm           | <1           | <br> |                                                                            |
| Silver        | ppm           | 0            | <br> |                                                                            |
| Manganese     | ppm           | <b>12</b>    | <br> |                                                                            |
| Vanadium      | ppm           | 0            | <br> |                                                                            |
|               |               |              |      |                                                                            |
| ADDITI        | VES           |              |      |                                                                            |
| Calcium       | ppm           | 0            | <br> |                                                                            |
| Magnesium     | ppm           | 0            | <br> |                                                                            |
| Zinc          | ppm           | 61           | <br> |                                                                            |
| Phosphorus    | ppm           | 393          | <br> |                                                                            |
| Barium        | ppm           | 0            | <br> |                                                                            |
| -             |               |              |      |                                                                            |

## **CONSTRUCTION EQUIPMENT**

GRAPHS

VOLVO

Report Id: VOLVO0090 [WUSCAR] 06095174 (Generated: 02/22/2024 13:51:16) Rev: 1

Contact/Location: TODD LARK - VOLVO0090