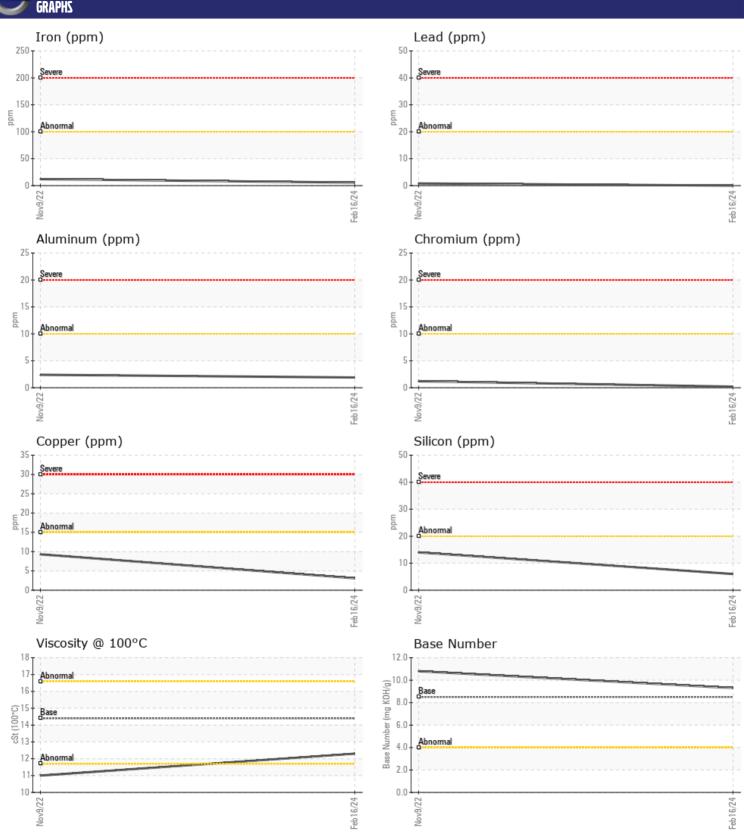

## CONSTRUCTION EQUIPMENT X48568 VOLVO L25HS 1420318 - DIESEL ENGINE

Sample No: VCP430714

Oil Type: DIESEL ENGINE OIL SAE 15W40

**Job No:** X48568

| VOLVO            | VEODMATION. |               |             |      |
|------------------|-------------|---------------|-------------|------|
| SAMPLE II        | FORMATION   |               |             | <br> |
| Sample Number    |             | VCP430714     | VCP378208   | <br> |
| Sample Date      |             | 16 Feb 2024   | 09 Nov 2022 | <br> |
| Machine Hours    |             | 486           | 427         | <br> |
| Oil Hours        |             | 0             | 0           | <br> |
| Oil Changed      |             | N/A           | N/A         | <br> |
| Sample Status    |             | NORMAL        | NORMAL      | <br> |
|                  |             |               |             |      |
| OIL CONDI        | TION        |               |             |      |
| _                | _           |               | 44.0        |      |
| Visc @ 100°C     | cSt         | 12.3          | 11.0        | <br> |
| Base Number (BN) |             | ■9.3          | 10.8        | <br> |
| Oxidation (PA)   | %           | 91            | 91          | <br> |
| VOLVO            |             |               |             |      |
| CONTAMIN         | NATION      |               |             |      |
| Water            | %           | NEG           | NEG         | <br> |
| Soot %           | %           | <b>■0.1</b>   | 0.1         | <br> |
| Nitration (PA)   | %           | 78            | 73          | <br> |
| Sulfation (PA)   | %           | 63            | 66          | <br> |
| Glycol           | %           | NEG           | NEG         | <br> |
| Fuel             | %           | <1.0          | 0.4         | <br> |
| Silicon          | ppm         | <b>■</b> 6    | ■ 14        | <br> |
| Sodium           | ppm         | 0             | 3           | <br> |
| Potassium        | ppm         | <b>2</b>      | <b>1</b> 0  | <br> |
| Totassium        | ррпп        |               |             |      |
| VOLVO            |             |               |             |      |
| WEAR ME          | TALS        |               |             |      |
| Iron             | ppm         | <b>6</b>      | <b>1</b> 2  | <br> |
| Copper           | ppm         | <b>■</b> 3    | <b>9</b>    | <br> |
| Lead             | ppm         | <b>0</b>      | < 1         | <br> |
| Tin              | ppm         | <b>■</b> 0    | <b>1</b>    | <br> |
| Aluminum         | ppm         | <b>2</b>      | <b>2</b>    | <br> |
| Chromium         | ppm         | <b>■&lt;1</b> | <b>1</b>    | <br> |
| Molybdenum       | ppm         | <b>29</b>     | ■34         | <br> |
| Nickel           | ppm         | <b>■</b> 0    | <b>-</b> <1 | <br> |
| Titanium         | ppm         | <b>0</b>      | <1          | <br> |
| Silver           | ppm         | ■0            | 0           | <br> |
| Manganese        | ppm         | <b></b>       | 3           | <br> |
| Vanadium         | ppm         | 0             | 0           | <br> |
|                  |             |               |             |      |
| ADDITIVE         | 7           |               |             |      |
|                  |             |               | -17C2       |      |
| Calcium          | ppm         | <b>■</b> 1115 | ■ 1780      | <br> |
| Magnesium        | ppm         | ■344          | <b>433</b>  | <br> |
| Zinc             | ppm         | <b>774</b>    | 1015        | <br> |
| Phosphorus       | ppm         | <b>608</b>    | <b>851</b>  | <br> |
| Barium           | ppm         | <b>1</b>      | <b>1</b> 2  | <br> |

## Diagnosis

Resample at the next service interval to monitor. Metal levels are typical for a new component breaking in. There is no indication of any contamination in the oil. The BN result indicates that there is suitable alkalinity remaining in the oil. The condition of the oil is suitable for further service.