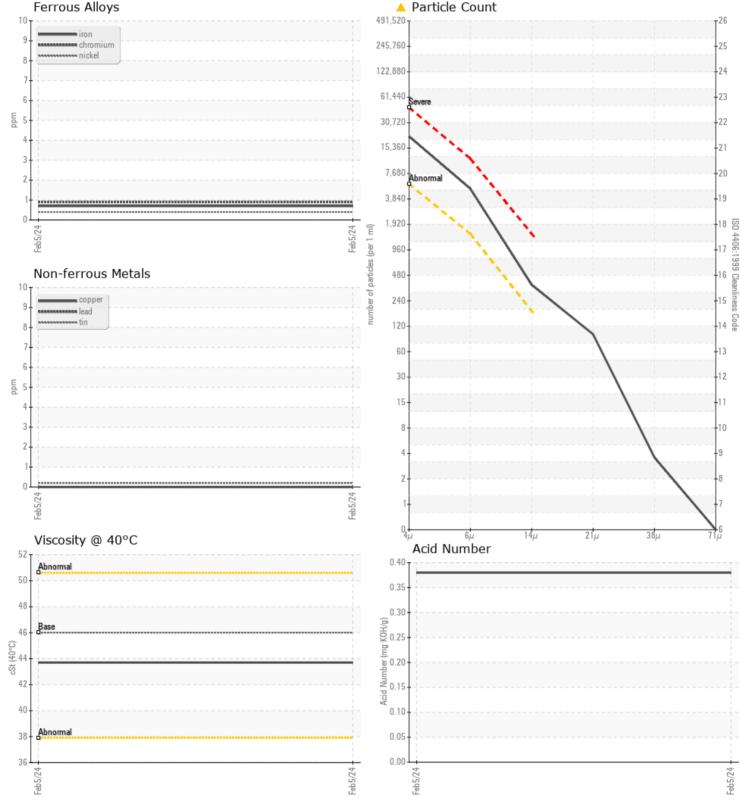

TOLA CONTAMINATION NEG % Water **18339** Particles >4µm Particles >6µm **326** Particles >14µm ISO 4406:1999 (c) 21/19/16 Silicon ppm ■ <1 Sodium ppm 1 ■ <1 Potassium ppm

### WEAR METALS

| Iron       | ppm | <b></b> <1 | <br> |  |
|------------|-----|------------|------|--|
| Copper     | ppm | 0          | <br> |  |
| Lead       | ppm | 0          | <br> |  |
| Tin        | ppm |            | <br> |  |
| Aluminum   | ppm | ■ <1       | <br> |  |
| Chromium   | ppm |            | <br> |  |
| Molybdenum | ppm | 0          | <br> |  |
| Nickel     | ppm |            | <br> |  |
| Titanium   | ppm | 0          | <br> |  |
| Silver     | ppm | 0          | <br> |  |
| Manganese  | ppm | 0          | <br> |  |
| Vanadium   | ppm | 0          | <br> |  |

### Diagnosis

We advise that you perform a filter service, and use off-line filtration to improve the cleanliness of the system fluid. We recommend an early resample to monitor this condition.All component wear rates are normal. There is a moderate amount of particulates (2 to 100 microns in size) present in the oil. The AN level is acceptable for this fluid. The oil is still serviceable provided that the contaminant(s) can be reduced to acceptable levels.