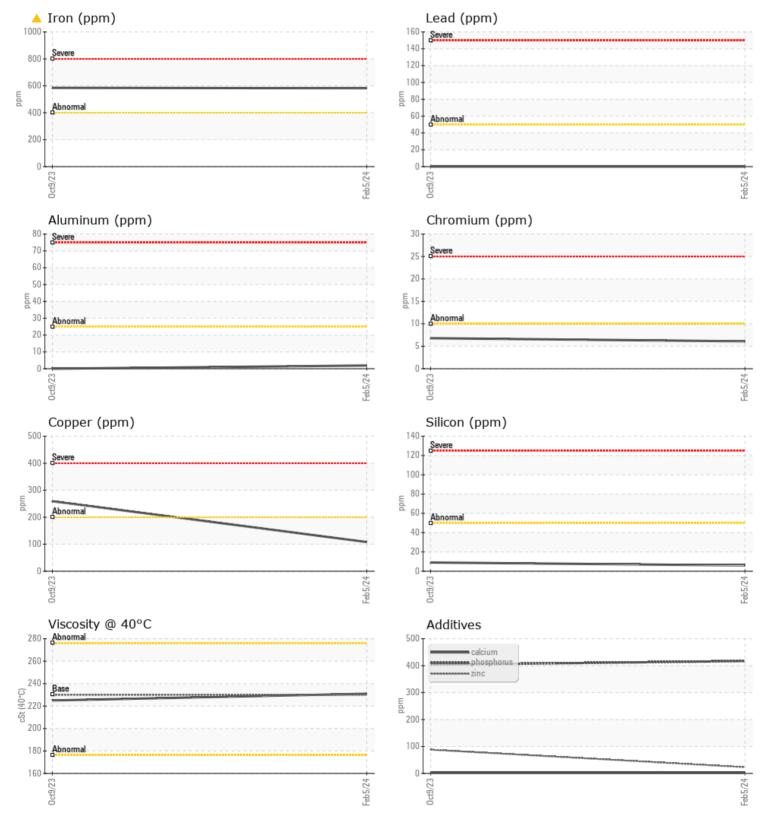

Calcium

Zinc

Barium

Boron

Magnesium

Phosphorus

VOLVO

| Sample Number |         | VCP434188   | VCP396381      | <br> |
|---------------|---------|-------------|----------------|------|
| Sample Date   |         | 05 Feb 2024 | 09 Oct 2023    | <br> |
| Machine Hours |         | 11725       | 11163          | <br> |
| Oil Hours     |         | 500         | 2000           | <br> |
| Oil Changed   |         | Not Changd  | Changed        | <br> |
| Sample Status |         | ABNORMAL    | ABNORMAL       | <br> |
|               |         |             |                |      |
| OIL CONI      | NITION  |             |                |      |
|               | -       |             |                | <br> |
| Visc @ 40°C   | cSt     | 231         | 225            | <br> |
| VOLVO         |         |             |                |      |
| CONTAM        | INATION |             |                |      |
| Water         | %       | NEG         | <b>▲</b> 0.142 | <br> |
| Silicon       | ppm     | 6           | 9              | <br> |
| Sodium        | ppm     | 0           | 0              | <br> |
| Potassium     | ppm     | ∎1          | 0              | <br> |
|               |         |             |                |      |
| WEAR M        | ΓΤΛΙ ς  |             |                |      |
|               |         |             |                |      |
| Iron          | ppm     | ▲ 582       | ▲ 585          | <br> |
| Copper        | ppm     | <b>108</b>  | <u>▲</u> 259   | <br> |
| Lead          | ppm     | 0           | 0              | <br> |
| Tin           | ppm     | 5           | <u> </u>       | <br> |
| Aluminum      | ppm     | 2           | 0              | <br> |
| Chromium      | ppm     | 6           | 7              | <br> |
| Molybdenum    | ppm     | 0           | 0              | <br> |
| Nickel        | ppm     | 0           | 1              | <br> |
| Titanium      | ppm     | 0           | 0              | <br> |
| Silver        | ppm     | 0           | 0              | <br> |
| Manganese     | ppm     | <b>4</b>    | 5              | <br> |
| Vanadium      | ppm     | 0           | 0              | <br> |
|               |         |             |                |      |

#### Diagnosis

No corrective action is recommended at this time. Resample at the next service interval to monitor.Gear wear is indicated. There is no indication of any contamination in the oil. The condition of the oil is acceptable for the time in service.

## **CONSTRUCTION EQUIPMENT**

GRAPHS

VOLVO

Report Id: VOLVO5054 [WUSCAR] 06095882 (Generated: 02/23/2024 09:31:19) Rev: 1

Contact/Location: JUSTIN PERRY - VOLVO5054