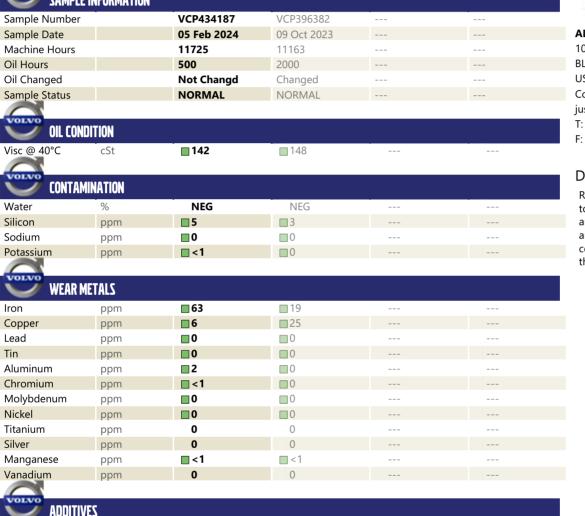

### SAMPLE INFORMATION

VOLVO

| ADDITIV 🗸  | EZ  |            |            |      |
|------------|-----|------------|------------|------|
| Calcium    | ppm | 20         | 18         | <br> |
| Magnesium  | ppm | <b>16</b>  | 9          | <br> |
| Zinc       | ppm | 29         | 26         | <br> |
| Phosphorus | ppm | 1685       | 1889       | <br> |
| Barium     | ppm | <b>1</b>   | <b></b> <1 | <br> |
| Boron      | ppm | <b>186</b> | 110        | <br> |