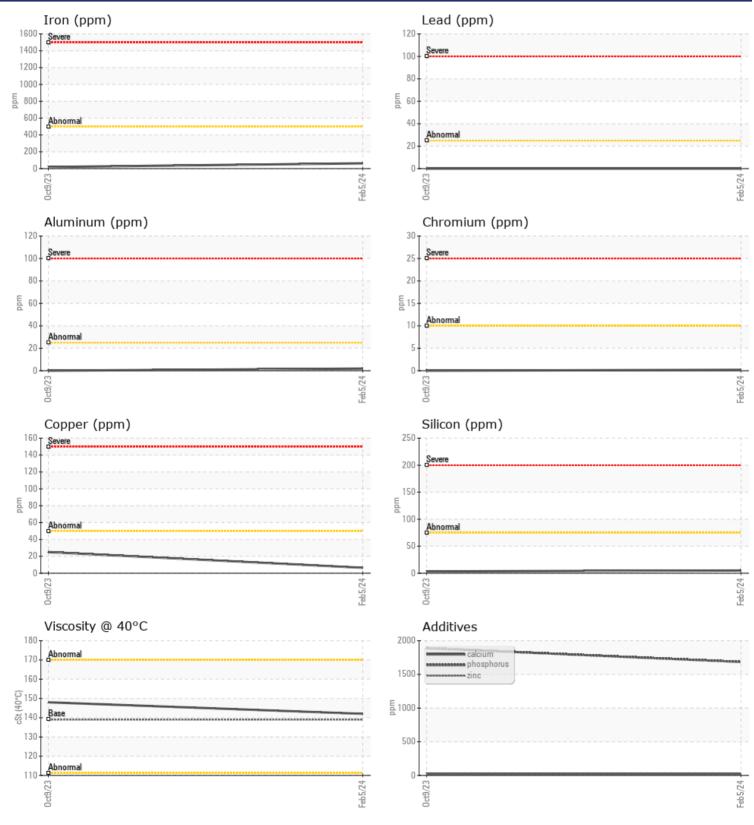

## **CONSTRUCTION EQUIPMENT**

GRAPHS

VOLVO

Contact/Location: JUSTIN PERRY - VOLVO5054

#### Diagnosis

Resample at the next service interval to monitor.All component wear rates are normal. There is no indication of any contamination in the oil. The condition of the oil is acceptable for the time in service.