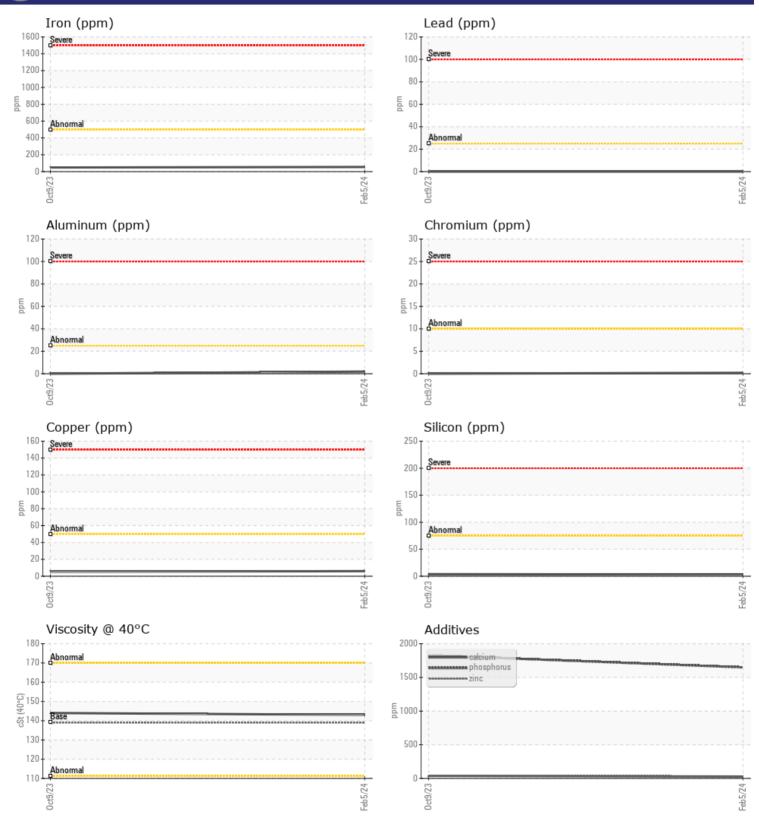

ppm

ppm

ppm

VOLVO

| SAMPLI        | E INFORMATION |             |             |      |   |
|---------------|---------------|-------------|-------------|------|---|
| Sample Number | -             | VCP431478   | VCP415318   | <br> |   |
| Sample Date   |               | 05 Feb 2024 | 09 Oct 2023 | <br> |   |
| Machine Hours |               | 11725       | 11163       | <br> |   |
| Oil Hours     |               | 500         | 2000        | <br> |   |
| Oil Changed   |               | Not Changd  | Changed     | <br> |   |
| Sample Status |               | NORMAL      | ABNORMAL    | <br> |   |
|               |               |             |             |      | j |
| OIL CON       |               | ·           | -           |      |   |
| Visc @ 40°C   | cSt           | <b>143</b>  | 144         | <br> |   |
|               |               |             |             |      |   |
| CONTAI        | MINATION      |             |             | <br> |   |
| Water         | %             | NEG         | NEG         | <br> |   |
| Silicon       | ppm           | 3           | 4           | <br> |   |
| Sodium        | ppm           | 0           | <b></b> < 1 | <br> |   |
| Potassium     | ppm           | ∎1          | 0           | <br> |   |
|               |               |             |             |      |   |
| WEAR I        | METALS        |             |             |      |   |
| Iron          | ppm           | 55          | 49          | <br> |   |
| Copper        | ppm           | 6           | 5           | <br> |   |
| Lead          | ppm           | 0           | 0           | <br> |   |
| Tin           | ppm           | 0           | 0           | <br> |   |
| Aluminum      | ppm           | 2           | 0           | <br> |   |
| Chromium      | ppm           | <b></b> <1  | 0           | <br> |   |
| Molybdenum    | ppm           | 0           | 0           | <br> |   |
| Nickel        | ppm           | 0           | 0           | <br> |   |
| Titanium      | ppm           | 0           | 0           | <br> |   |
| Silver        | ppm           | 0           | 0           | <br> |   |
| Manganese     | ppm           | <b></b> <1  | <b></b> <1  | <br> |   |
| Vanadium      | ppm           | 0           | 0           | <br> |   |
| VOLVO         |               |             |             |      |   |
| ADDITI        | VES           |             |             |      |   |
| Calcium       | ppm           | 28          | 38          | <br> |   |
|               |               |             |             |      |   |

## Diagnosis

Resample at the next service interval to monitor.All component wear rates are normal. There is no indication of any contamination in the oil. The condition of the oil is acceptable for the time in service.

## **CONSTRUCTION EQUIPMENT**

GRAPHS

VOLVO

Contact/Location: JUSTIN PERRY - VOLVO5054