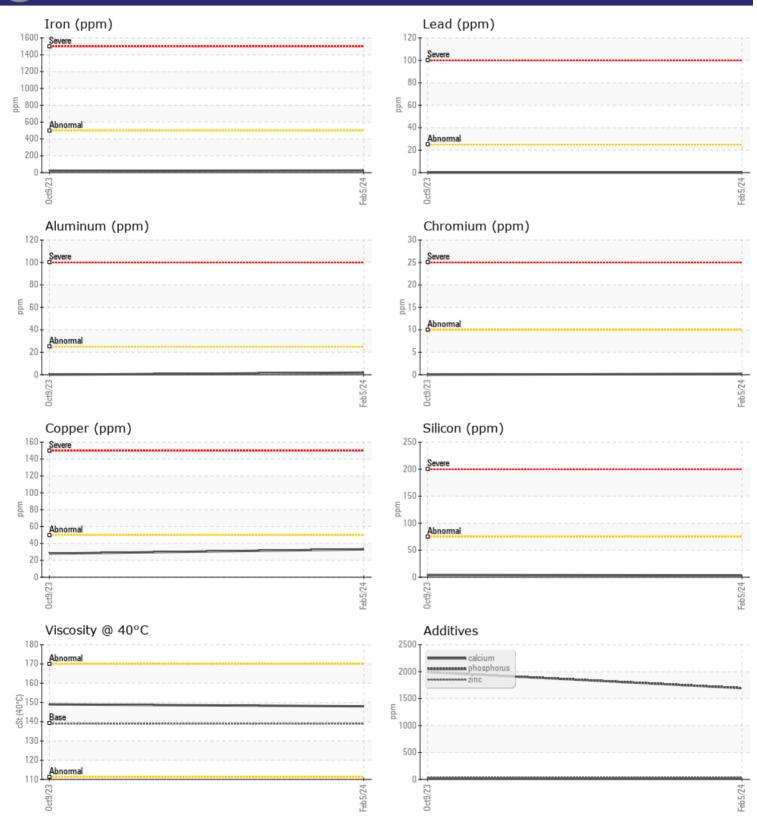

|               | l infukma hur    |             |             |      |  |
|---------------|------------------|-------------|-------------|------|--|
| Sample Number |                  | VCP431480   | VCP396384   | <br> |  |
| Sample Date   |                  | 05 Feb 2024 | 09 Oct 2023 | <br> |  |
| Machine Hours |                  | 11725       | 11163       | <br> |  |
| Oil Hours     |                  | 500         | 2000        | <br> |  |
| Oil Changed   |                  | Not Changd  | Changed     | <br> |  |
| Sample Status |                  | NORMAL      | NORMAL      | <br> |  |
|               |                  |             |             |      |  |
| OIL CON       | DITION           |             |             |      |  |
| Visc @ 40°C   | cSt              | 148         | 149         | <br> |  |
|               |                  |             |             |      |  |
| VOLVO         |                  |             |             |      |  |
|               | MINATION         |             |             |      |  |
| Water         | %                | NEG         | NEG         | <br> |  |
| Silicon       | ppm              | 3           | 4           | <br> |  |
| Sodium        | ppm              | 0           | 0           | <br> |  |
| Potassium     | ppm              | ∎1          | 0           | <br> |  |
|               |                  |             |             |      |  |
| WEAR N        | METALS           |             |             |      |  |
| Iron          | ppm              | 25          | 21          | <br> |  |
| Copper        | ppm              | 33          | 28          | <br> |  |
| Lead          | ppm              | 0           | 0           | <br> |  |
| Tin           | ppm              | 0           | 0           | <br> |  |
| Aluminum      | ppm              | 2           | 0           | <br> |  |
| Chromium      | ppm              | <b></b> <1  | 0           | <br> |  |
| Molybdenum    | ppm              | 0           | 0           | <br> |  |
| Nickel        | ppm              | 0           | 0           | <br> |  |
| Titanium      | ppm              | 0           | 0           | <br> |  |
| Silver        | ppm              | 0           | 0           | <br> |  |
| Manganese     | ppm              | 0           | <b></b> < 1 | <br> |  |
| Vanadium      | ppm              | 0           | 0           | <br> |  |
|               |                  |             |             |      |  |
|               | /55              |             |             |      |  |
|               | ( <del>1</del> ) |             |             |      |  |

## Diagnosis

Resample at the next service interval to monitor.All component wear rates are normal. There is no indication of any contamination in the oil. The condition of the oil is acceptable for the time in service.