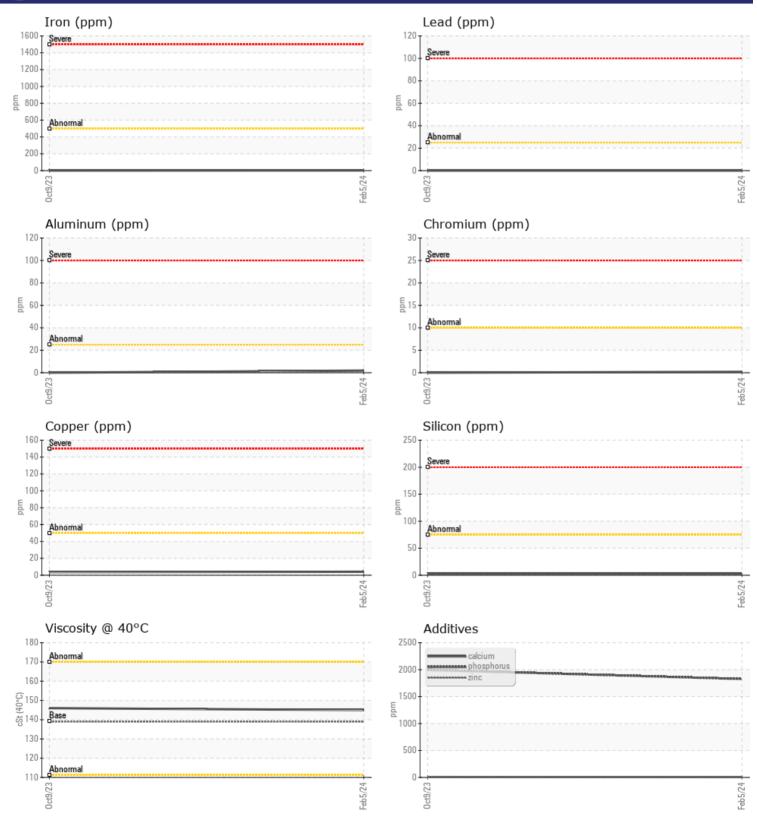

## Diagnosis

Resample at the next service interval to monitor.All component wear rates are normal. There is no indication of any contamination in the oil. The condition of the oil is acceptable for the time in service.

## **CONSTRUCTION EQUIPMENT**

GRAPHS

VOLVO