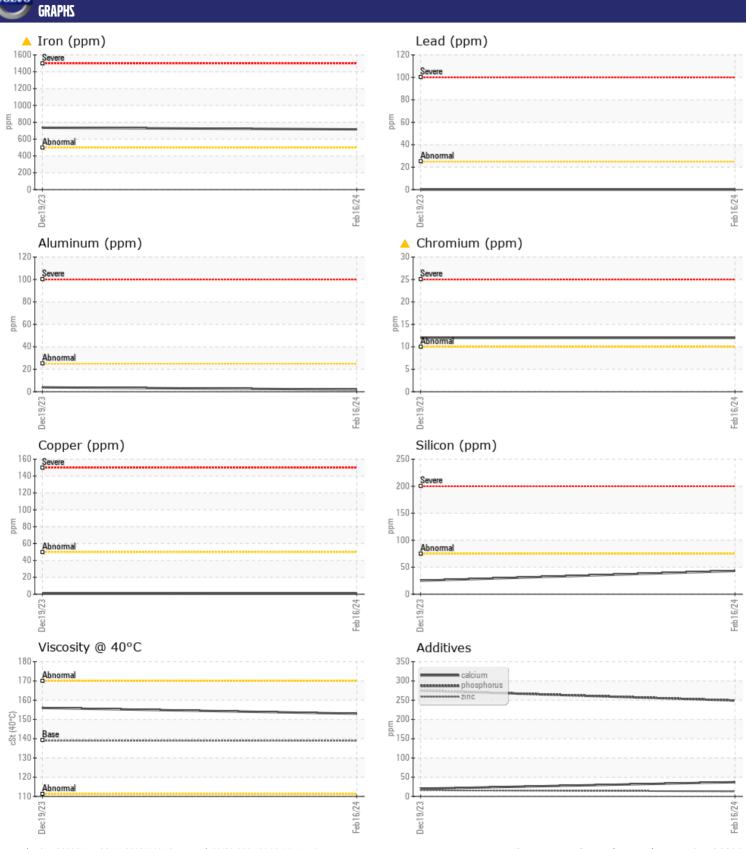

## CONSTRUCTION EQUIPMENT 487803 VOLVO 480 315167 - RIGHT FINAL DRIVE

Sample No: VCP455363

Oil Type: VOLVO PREMIUM GEAR OIL 80W-90 GL-5

**Job No:** 487803

| VOLVO CAMPIE  | E INFORMATIO | N              |              |      |
|---------------|--------------|----------------|--------------|------|
| Sample Number |              | VCP455363      | VCP428732    | <br> |
|               |              |                |              |      |
| Sample Date   |              | 16 Feb 2024    | 19 Dec 2023  | <br> |
| Machine Hours |              | 2238           | 1494         | <br> |
| Oil Hours     |              | 0              | 0            | <br> |
| Oil Changed   |              | Changed        | N/A          | <br> |
| Sample Status |              | ABNORMAL       | ABNORMAL     | <br> |
| VOLVO         |              |                |              |      |
| OIL CON       | DITION       |                |              |      |
| Visc @ 40°C   | cSt          | <b>153</b>     | <b>□</b> 156 | <br> |
| V13C @ 40 C   | CSt          | <b>133</b>     | 150          |      |
| VOLVO         |              |                |              |      |
| CONTAN        | MOITANIN     |                |              |      |
| Water         | %            | NEG            | NEG          | <br> |
| Silicon       | ppm          | <b>43</b>      | <b>2</b> 5   | <br> |
| Sodium        | ppm          | <b>0</b>       | <b>2</b>     | <br> |
| Potassium     | ppm          | _<br>2         | 0            | <br> |
|               |              | _              |              |      |
| VOLVO         | ACTAL C      |                |              |      |
| WEAR N        | NE I ALS     |                |              |      |
| Iron          | ppm          | <u> </u>       | <b>△</b> 735 | <br> |
| Copper        | ppm          | <b>-&lt;</b> 1 | <b>-</b> <1  | <br> |
| Lead          | ppm          | <b>0</b>       | <b>0</b>     | <br> |
| Tin           | ppm          | <b>■</b> 0     | <b>0</b>     | <br> |
| Aluminum      | ppm          | <b>2</b>       | <b>4</b>     | <br> |
| Chromium      | ppm          | <u> </u>       | <u> </u>     | <br> |
| Molybdenum    | ppm          | <b>1</b>       | <b>2</b>     | <br> |
| Nickel        | ppm          | <b>0</b>       | <b>0</b>     | <br> |
| Titanium      | ppm          | <1             | <1           | <br> |
| Silver        | ppm          | 0              | 0            | <br> |
| Manganese     | ppm          | ■8             | <b>9</b>     | <br> |
| Vanadium      | ppm          | 0              | <1           | <br> |
|               |              |                |              |      |
| ADDITIV       | /ES          |                |              |      |
| Calcium       | ppm          | 37             | <b>2</b> 0   | <br> |
| Magnesium     | ppm          | <b>2</b>       | <b>1</b> 4   | <br> |
| Zinc          | ppm          | <b>■13</b>     | <b>1</b> 16  | <br> |
| Phosphorus    | ppm          | <b>249</b>     | 275          | <br> |
| Barium        | ppm          | <b>24</b> 3    | 0            | <br> |
| Boron         |              | <b>0</b>       |              | <br> |
| BUIUII        | ppm          | <b>0</b>       | <u> </u>     | <br> |

## Diagnosis

No corrective action is recommended at this time. The oil change at the time of sampling has been noted. Resample at the next service interval to monitor. Gear wear is indicated. There is no indication of any contamination in the oil. The condition of the oil is acceptable for the time in service.