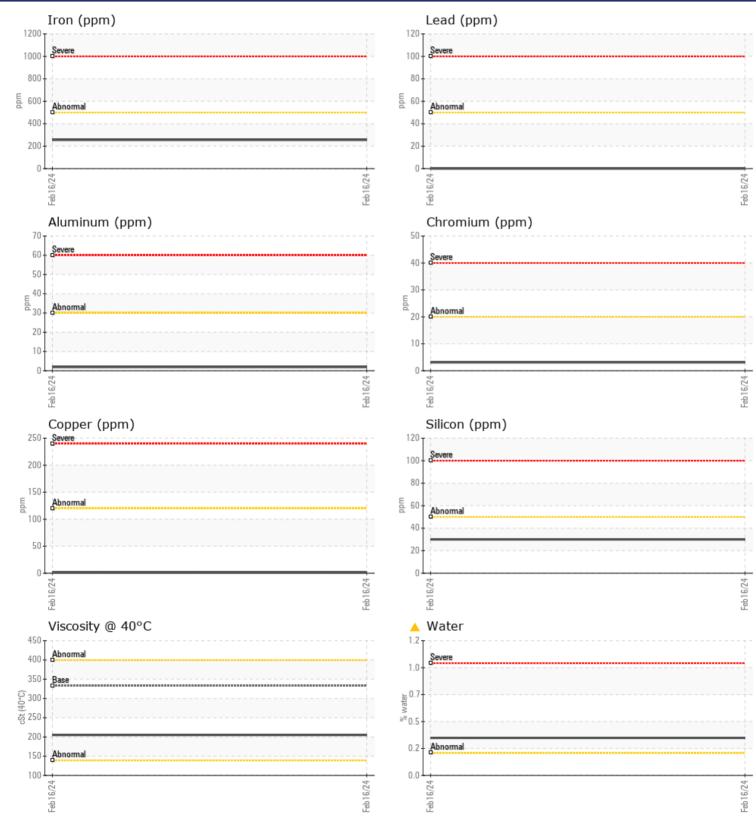

CONSTRUCTION EQUIPMENT 674765 LAKE CONWAY VOLVO L30G 3224500 - FRONT AXLE

Sample No: VCP443259

VOLVO

| Oil Type: | VOLVO PREMIUM GEAR OIL 85W-140 GL-5 |
|-----------|-------------------------------------|
| Job No:   | 674765 LAKE CONWAY                  |