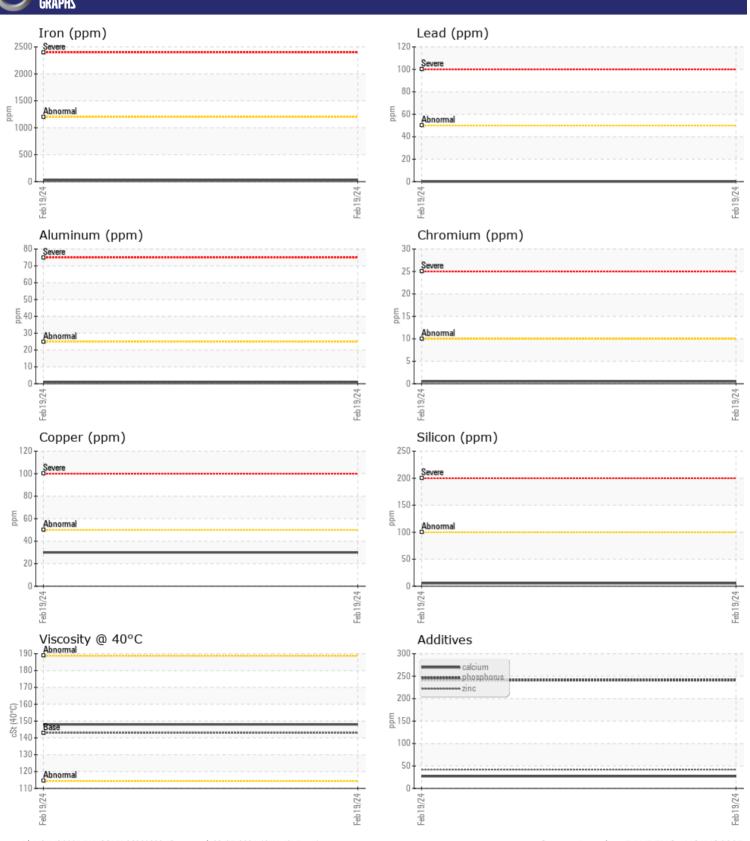

Oil Type: GEAR OIL SAE 80W90

Job No: SWA488661 RENTAL DEP

| SAMPL         | E INFORMATION |             |      |  |
|---------------|---------------|-------------|------|--|
| Sample Number |               | VCP408034   | <br> |  |
| Sample Date   |               | 19 Feb 2024 | <br> |  |
| Machine Hours |               | 986         | <br> |  |
| Oil Hours     |               | 0           | <br> |  |
| Oil Changed   |               | Changed     | <br> |  |
| Sample Status |               | NORMAL      | <br> |  |
|               |               |             |      |  |
| OIL CON       | IDITION       |             |      |  |
| Visc @ 40°C   | cSt           | <b>148</b>  | <br> |  |
|               |               |             |      |  |
| CONTAI        | MINATION      |             |      |  |
| Water         | %             | NEG         | <br> |  |
| Silicon       | ppm           | <b>5</b>    | <br> |  |
| Sodium        | ppm           | <b>0</b>    | <br> |  |
| Potassium     | ppm           | <b>2</b>    | <br> |  |
|               |               |             |      |  |
| WEAR          | METALS        |             |      |  |
| Iron          | ppm           | ■33         | <br> |  |
| Copper        | ppm           | ■30         | <br> |  |
| Lead          | ppm           | <b>■</b> 0  | <br> |  |
| Tin           | ppm           | ■0          | <br> |  |
| Aluminum      | ppm           | <b>1</b>    | <br> |  |
| Chromium      | ppm           | <b>■</b> <1 | <br> |  |
| Molybdenum    | ppm           | <b>■</b> 0  | <br> |  |
| Nickel        | ppm           | ■0          | <br> |  |
| Titanium      | ppm           | 0           | <br> |  |
| Silver        | ppm           | 0           | <br> |  |
| Manganese     | ppm           | <b>1</b>    | <br> |  |
| Vanadium      | ppm           | 0           | <br> |  |
|               |               |             |      |  |

## Diagnosis

Resample at the next service interval to monitor. All component wear rates are normal. There is no indication of any contamination in the oil. The condition of the oil is acceptable for the time in service.

Depot:VOLVO8885Unique No:10896253Signed:Don BaldridgeReport Date:25 Feb 2024

**27** 

**42** 

**241** 

**■**0

**1** 