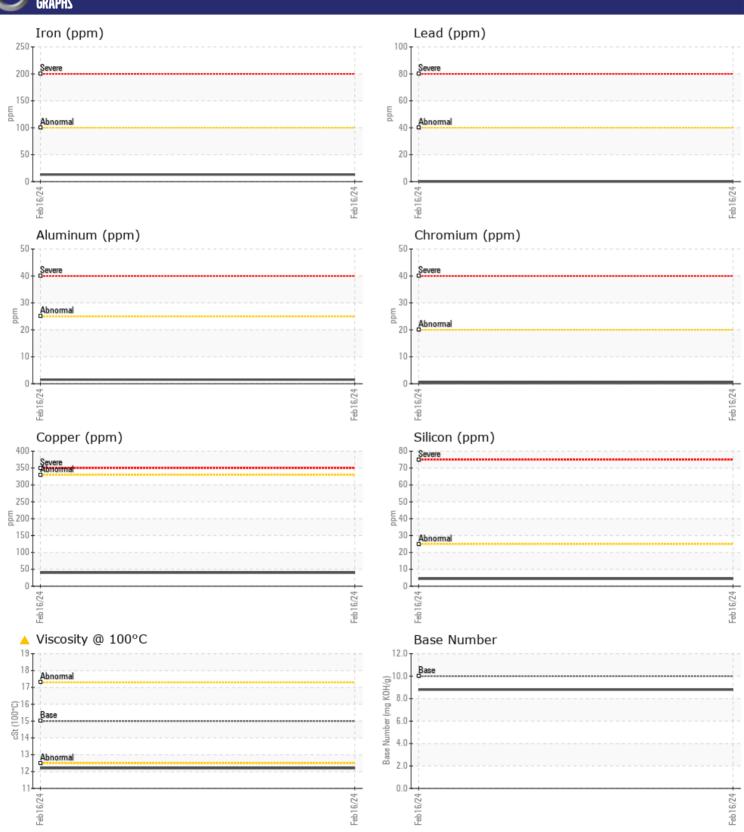

# CONSTRUCTION EQUIPMENT VOLVO A30G 752655 - DIESEL ENGINE

Sample No: VCP442841

Oil Type: VOLVO ULTRA DIESEL ENGINE OIL 15W40 VDS-3

Job No:

| VOLVO            |            |               |  |  |  |
|------------------|------------|---------------|--|--|--|
| SAMPLE IN        | NFORMATION |               |  |  |  |
| Sample Number    |            | VCP442841     |  |  |  |
| Sample Date      |            | 16 Feb 2024   |  |  |  |
| Machine Hours    |            | 1922          |  |  |  |
| Oil Hours        |            | 2000          |  |  |  |
| Oil Changed      |            | Changed       |  |  |  |
| Sample Status    |            | ABNORMAL      |  |  |  |
|                  |            |               |  |  |  |
| OIL CONDITION    |            |               |  |  |  |
|                  | _          |               |  |  |  |
| Visc @ 100°C     | cSt        | <u> </u>      |  |  |  |
| Base Number (BN) | mg KOH/g   | ■8.8          |  |  |  |
| Oxidation (PA)   | %          | 53            |  |  |  |
|                  |            |               |  |  |  |
| CONTAMINATION    |            |               |  |  |  |
| Water            |            | NEC           |  |  |  |
| Soot %           | %          | NEG<br>□ 0.2  |  |  |  |
|                  | %          | 53            |  |  |  |
| Nitration (PA)   |            |               |  |  |  |
| Sulfation (PA)   | %          | 49<br>NEG     |  |  |  |
| Glycol<br>Fuel   | %          | NEG<br>■ 0.3  |  |  |  |
| Silicon          |            | <b>1</b> 4    |  |  |  |
| Sodium           | ppm        | <b>2</b>      |  |  |  |
|                  | ppm        | _             |  |  |  |
| Potassium        | ppm        | ■ 0           |  |  |  |
| VOLVO            |            |               |  |  |  |
| WEAR ME          | TALS       |               |  |  |  |
| Iron             | ppm        | <b>13</b>     |  |  |  |
| Copper           | ppm        | <b>40</b>     |  |  |  |
| Lead             | ppm        | <b>■</b> 0    |  |  |  |
| Tin              | ppm        | <b>1</b>      |  |  |  |
| Aluminum         | ppm        | <b>2</b>      |  |  |  |
| Chromium         | ppm        | <b>■&lt;1</b> |  |  |  |
| Molybdenum       | ppm        | <b>54</b>     |  |  |  |
| Nickel           | ppm        | <u>^</u> 9    |  |  |  |
| Titanium         | ppm        | 0             |  |  |  |
| Silver           | ppm        | <b>■</b> 0    |  |  |  |
| Manganese        | ppm        | <b>■</b> <1   |  |  |  |
| Vanadium         | ppm        | 0             |  |  |  |
|                  |            |               |  |  |  |
| ADDITIVES        |            |               |  |  |  |
| Calcium          | ppm        | <b>1158</b>   |  |  |  |
| Magnesium        | ppm        | <b>752</b>    |  |  |  |
| Zinc             | ppm        | <b>1020</b>   |  |  |  |
| Phosphorus       | ppm        | ■940          |  |  |  |
| Barium           | ppm        | ■0            |  |  |  |
| Boron            | ppm        | <b>11</b>     |  |  |  |
|                  |            | _             |  |  |  |

### Diagnosis

The oil change at the time of sampling has been noted. Resample at the next service interval to monitor. Exhaust valve wear is indicated. Fuel content negligible. There is no indication of any contamination in the oil. The oil viscosity is lower than normal. The BN result indicates that there is suitable alkalinity remaining in the oil. Confirm oil type.