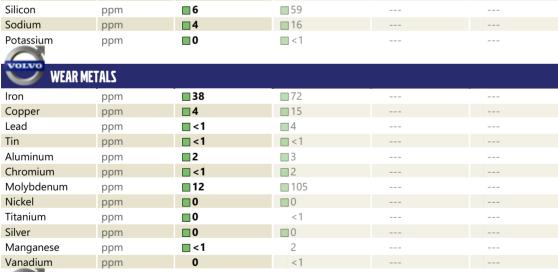

## **CONSTRUCTION EQUIPMENT**

74854 LAKE CONWAY TAKEUCHI TB230R 130008591 - DIESEL EN

Oil Type: DIESEL ENGINE OIL SAE 15W40

**Job No:** 74854 LAKE CONWAY

| SAMPLE II        | NFORMATION |             |             |      |
|------------------|------------|-------------|-------------|------|
| Sample Number    | -          | VCP445668   | VCP368647   | <br> |
| Sample Date      |            | 19 Feb 2024 | 21 Oct 2022 | <br> |
| Machine Hours    |            | 1006        | 349         | <br> |
| Oil Hours        |            | 0           | 0           | <br> |
| Oil Changed      |            | Changed     | Changed     | <br> |
| Sample Status    |            | NORMAL      | ATTENTION   | <br> |
|                  |            |             |             |      |
| OIL CONDI        | TION       |             |             |      |
| Visc @ 100°C     | cSt        | <b>14.1</b> | ▲ 10.3      | <br> |
| Base Number (BN) | mg KOH/g   | <b>■7.4</b> | <b>14.0</b> | <br> |
| Oxidation (PA)   | %          | 59          | 41          | <br> |
| CONTAMI          | NATION     |             |             |      |
| Water            | %          | NEG         | NEG         | <br> |
| Soot %           | %          | <b>0.7</b>  | ■ 0.4       | <br> |
| Nitration (PA)   | %          | 75          | 72          | <br> |
| Sulfation (PA)   | %          | 57          | 50          | <br> |
| Glycol           | %          | NEG         | NEG         | <br> |
| Fuel             | %          | <1.0        | ■ 0.3       | <br> |
| Silicon          | ppm        | <b>6</b>    | ■59         | <br> |
| Sodium           | ppm        | <b>4</b>    | □16         | <br> |
| Potassium        | ppm        | <b>□</b> 0  | <u> </u>    | <br> |

| ADDITIVES  |     |             |             |  |  |  |  |  |
|------------|-----|-------------|-------------|--|--|--|--|--|
| Calcium    | ppm | <b>2219</b> | <b>4137</b> |  |  |  |  |  |
| Magnesium  | ppm | ■89         | <b>1</b> 4  |  |  |  |  |  |
| Zinc       | ppm | <b>977</b>  | <b>1373</b> |  |  |  |  |  |
| Phosphorus | ppm | ■846        | ■1046       |  |  |  |  |  |
| Barium     | ppm | ■0          | <b>0</b>    |  |  |  |  |  |
| Boron      | ppm | <b>10</b>   | ■33         |  |  |  |  |  |