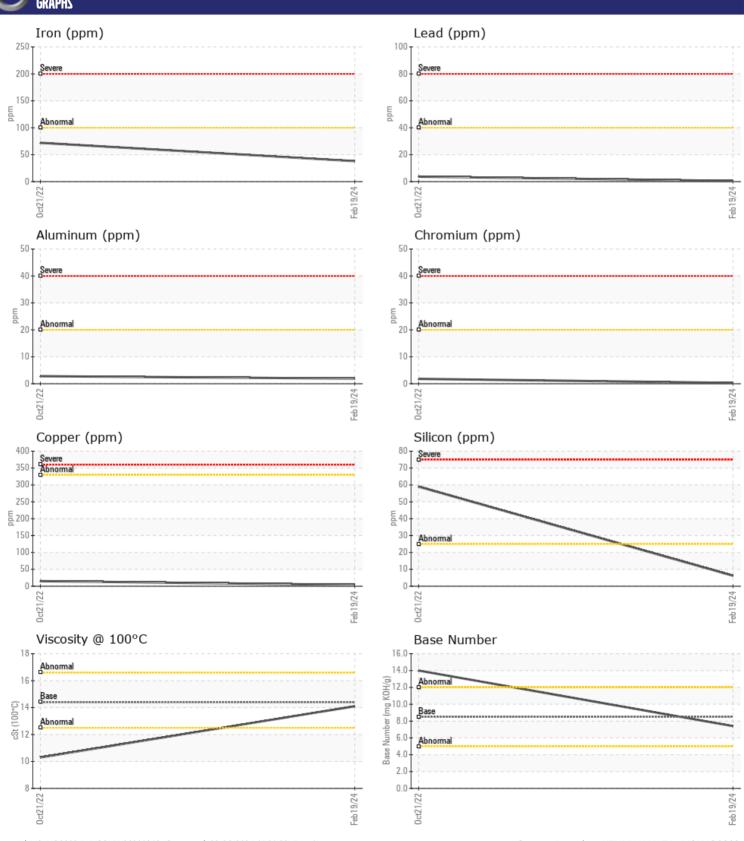

## Diagnosis

Resample at the next service interval to monitor. All component wear rates are normal. There is no indication of any contamination in the oil. The BN result indicates that there is suitable alkalinity remaining in the oil. The condition of the oil is suitable for further service.