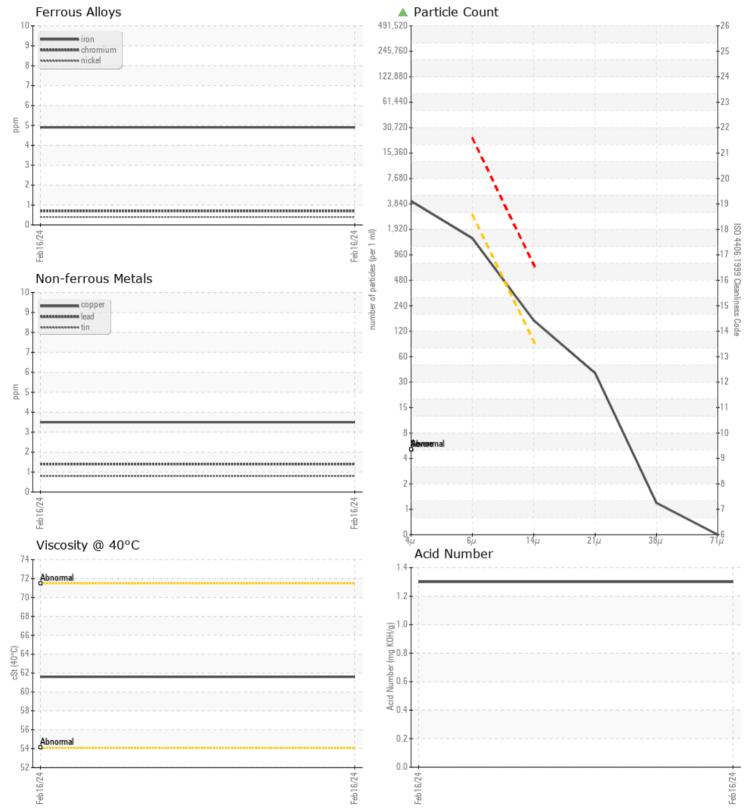

### Job No:

| SAMPLE IN        | FORMATION |             |  |  |  |
|------------------|-----------|-------------|--|--|--|
| Sample Number    |           | VCP384806   |  |  |  |
| Sample Date      |           | 16 Feb 2024 |  |  |  |
| Machine Hours    |           | 6000        |  |  |  |
| Oil Hours        |           | 2000        |  |  |  |
| Oil Changed      |           | Changed     |  |  |  |
| Sample Status    |           | ATTENTION   |  |  |  |
|                  |           |             |  |  |  |
| OIL CONDIT       | ION       |             |  |  |  |
| Visc @ 40°C      | cSt       | 61.6        |  |  |  |
| Acid Number (AN) | mg KOH/g  | 1.30        |  |  |  |
| VOLVO            |           |             |  |  |  |
|                  |           |             |  |  |  |

| CONTA           | MINATION |             |      |  |
|-----------------|----------|-------------|------|--|
| Water           | %        | NEG         | <br> |  |
| Particles >4µm  |          | 3628        | <br> |  |
| Particles >6µm  |          | <b>1319</b> | <br> |  |
| Particles >14µm | า        | <b>142</b>  | <br> |  |
| ISO 4406:1999 ( | (c)      | 19/18/14    | <br> |  |
| Silicon         | ppm      | <b>10</b>   | <br> |  |
| Sodium          | ppm      | 0           | <br> |  |
| Potassium       | ppm      | <b>4</b>    | <br> |  |

## Diagnosis

We recommend you service the filters on this component. Resample at the next service interval to monitor.All component wear rates are normal. There is a light amount of silt (particulates < 14 microns in size) present in the oil. The AN level is acceptable for this fluid. The condition of the oil is suitable for further service.