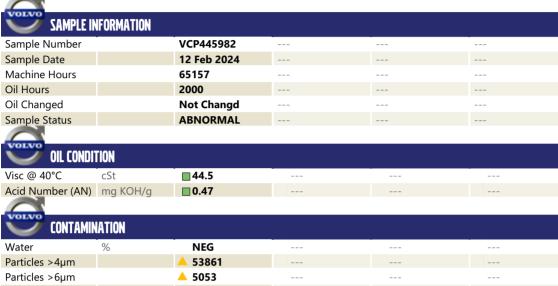

# **CONSTRUCTION EQUIPMENT**

661157 SENNEBOGEN 835 835.5.880 - HYDRAULIC SYSTEM

Sample No: VCP445982

Oil Type: VOLVO SUPER HYDRAULIC OIL 46

**Job No:** 661157

| LUNIA             | MINATIUN |               |      |  |
|-------------------|----------|---------------|------|--|
| Water             | %        | NEG           | <br> |  |
| Particles >4µm    |          | <u></u> 53861 | <br> |  |
| Particles >6µm    |          | <b>△</b> 5053 | <br> |  |
| Particles > 14µm  |          | <b>122</b>    | <br> |  |
| ISO 4406:1999 (c) |          | 23/20/14      | <br> |  |
| Silicon           | ppm      | <b>■&lt;1</b> | <br> |  |
| Sodium            | ppm      | <b>0</b>      | <br> |  |
| Potassium         | ppm      | <b>-&lt;1</b> | <br> |  |
|                   |          |               |      |  |

| VOLVO      |          |                |      |  |
|------------|----------|----------------|------|--|
| WEAR N     | AFTAI C  |                |      |  |
| WLAIL      | IL I VL7 |                |      |  |
| Iron       | ppm      | ■3             | <br> |  |
| Copper     | ppm      | <b>2</b>       | <br> |  |
| Lead       | ppm      | <b>-&lt;</b> 1 | <br> |  |
| Tin        | ppm      | <b>■</b> <1    | <br> |  |
| Aluminum   | ppm      | <b>-&lt;1</b>  | <br> |  |
| Chromium   | ppm      | <b>■</b> <1    | <br> |  |
| Molybdenum | ppm      | < 1            | <br> |  |
| Nickel     | ppm      | <b>■</b> <1    | <br> |  |
| Titanium   | ppm      | <1             | <br> |  |
| Silver     | ppm      | <1             | <br> |  |
| Manganese  | ppm      | <b>-&lt;</b> 1 | <br> |  |
| Vanadium   | ppm      | 0              | <br> |  |
|            |          |                |      |  |

| ADDITI     | Zavi |          |      |  |
|------------|------|----------|------|--|
| Calcium    | ppm  | <b>6</b> | <br> |  |
| Magnesium  | ppm  | ■3       | <br> |  |
| Zinc       | ppm  | ■317     | <br> |  |
| Phosphorus | ppm  | ■237     | <br> |  |
| Barium     | ppm  | <b>5</b> | <br> |  |
| Boron      | ppm  | ■0       | <br> |  |

## Diagnosis

No corrective action is recommended at this time. The filter change at the time of sampling has been noted. Resample at the next service interval to monitor.All component wear rates are normal. There is a high amount of silt (particulates < 14 microns in size) present in the oil. The AN level is acceptable for this fluid. The condition of the oil is suitable for further service.