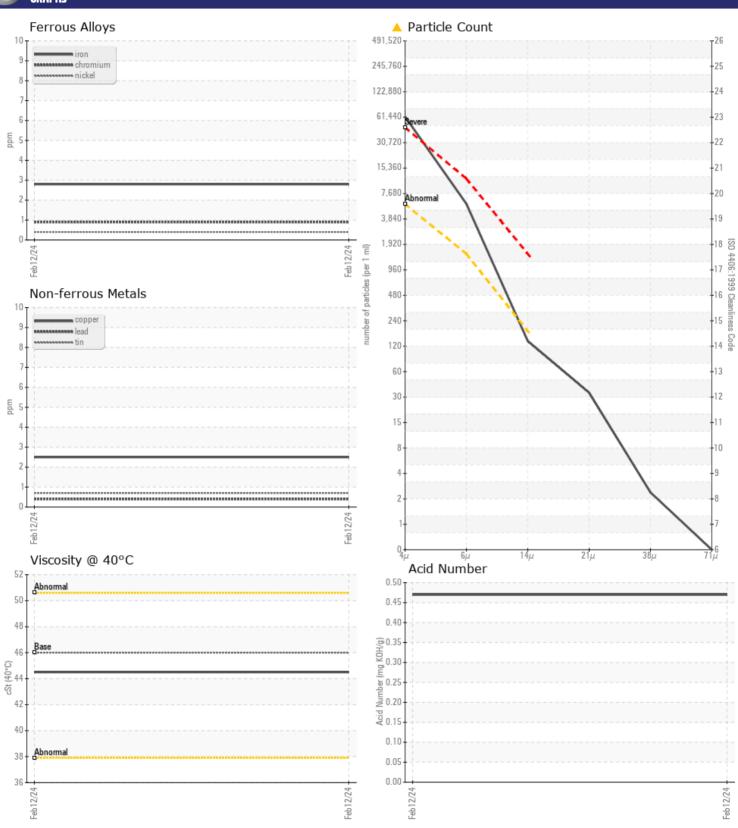

## Diagnosis

No corrective action is recommended at this time. The filter change at the time of sampling has been noted. Resample at the next service interval to monitor.All component wear rates are normal. There is a high amount of silt (particulates < 14 microns in size) present in the oil. The AN level is acceptable for this fluid. The condition of the oil is suitable for further service.

#### GRAPHS