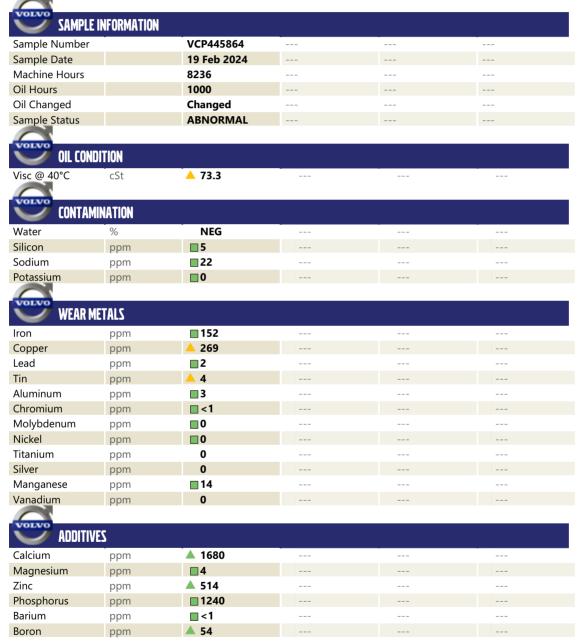

## **CONSTRUCTION EQUIPMENT**

660061 GLE SENNEBOGEN 830 830.0.2758 - DROP BOX

Sample No: VCP445864

Oil Type: VOLVO PREMIUM GEAR OIL 80W-90 GL-5

**Job No:** 660061 GLE

ALTA EQUIPMENT COMPANY - METRO WEST
56195 PONTIAC TRAIL
NEW HUDSON, MI
US 48165
Contact: PAUL CONZ
paul.conz@altg.com
T: (313)348-8861
F: (248)356-2029

## Diagnosis

The oil change at the time of sampling has been noted. No corrective action is recommended at this time. Resample at the next service interval to monitor.Bearing and/or bushing wear is indicated. There is no indication of any contamination in the oil. The oil viscosity is lower than normal. This plus the additive levels indicates the addition of a different brand, or type of oil. Confirm oil type.