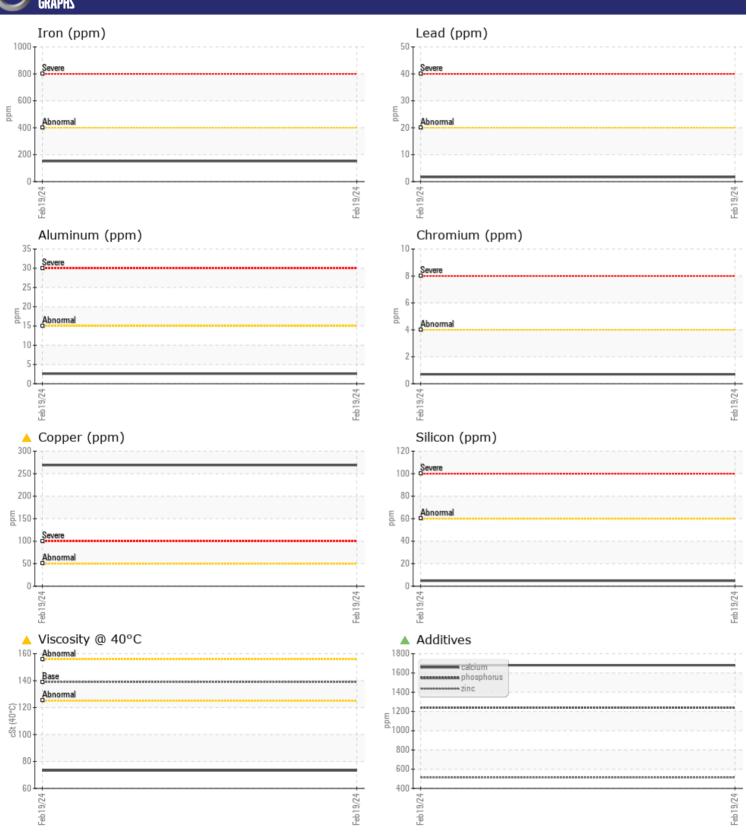

## GRAPH

## Diagnosis

The oil change at the time of sampling has been noted. No corrective action is recommended at this time. Resample at the next service interval to monitor.Bearing and/or bushing wear is indicated. There is no indication of any contamination in the oil. The oil viscosity is lower than normal. This plus the additive levels indicates the addition of a different brand, or type of oil. Confirm oil type.