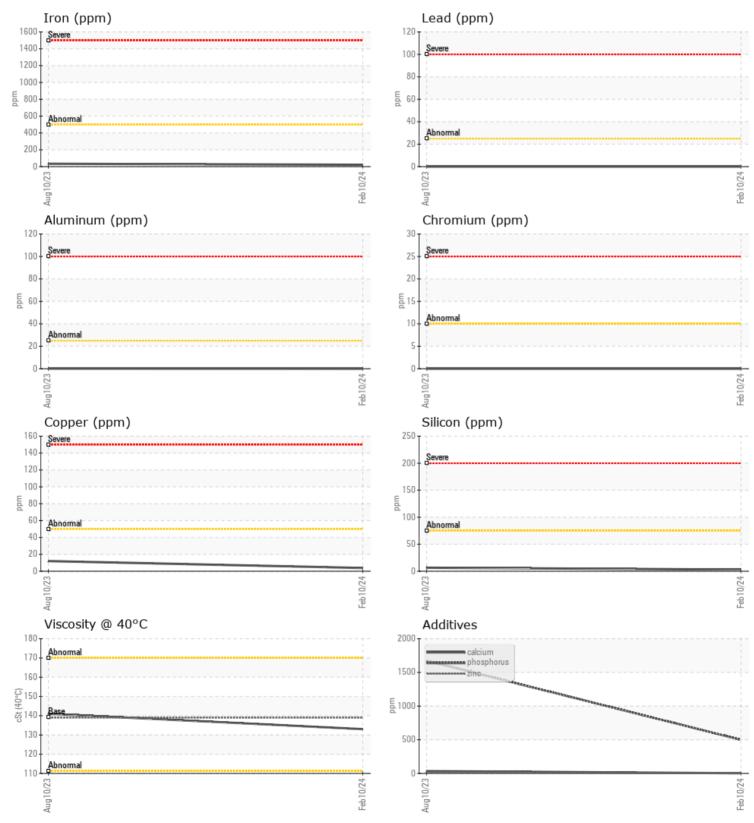

## SAMPLE INFORMATION

VOLVO

| Sample Number | -      | VCP445848   | VCP424548   |  |  |
|---------------|--------|-------------|-------------|--|--|
| Sample Date   |        | 10 Feb 2024 | 10 Aug 2023 |  |  |
| Machine Hours |        | 2322        | 1119        |  |  |
| Oil Hours     |        | 1322        | 1119        |  |  |
| Oil Changed   |        | Changed     | Changed     |  |  |
| Sample Status |        | NORMAL      | NORMAL      |  |  |
|               |        |             |             |  |  |
| OIL CONDI     | TION   |             |             |  |  |
| Visc @ 40°C   | cSt    | <b>133</b>  | 141         |  |  |
|               |        |             |             |  |  |
| CONTAMI       | NATION |             |             |  |  |
| Water         | %      | NEG         | NEG         |  |  |
| Silicon       | ppm    | 3           | 6           |  |  |
| Sodium        | ppm    | 2           | 4           |  |  |
| Potassium     | ppm    | 0           | <b></b> <1  |  |  |
|               |        |             |             |  |  |
| WEAR METALS   |        |             |             |  |  |
| Iron          | ppm    | 22          | 34          |  |  |
| Copper        | ppm    | <b>4</b>    | 12          |  |  |
| Lead          | ppm    | 0           | 0           |  |  |
| Tin           | ppm    | 0           | 0           |  |  |
| Aluminum      | ppm    | 0           | <b></b> <1  |  |  |
| Chromium      | ppm    | 0           | 0           |  |  |
| Molybdenum    | ppm    | 0           | 0           |  |  |
| Nickel        | ppm    | 0           | 0           |  |  |
| Titanium      | ppm    | 0           | 0           |  |  |
| Silver        | ppm    | 0           | 0           |  |  |

## Diagnosis

Resample at the next service interval to monitor.All component wear rates are normal. There is no indication of any contamination in the oil. The condition of the oil is acceptable for the time in service.

| Manganese |
|-----------|
| Vanadium  |
|           |

ppm

ppm

<1

0

VOLVO **ADDITIVES** Calcium 2 34 ppm Magnesium 0 0 ppm 16 Zinc ppm 0 Phosphorus 498 1673 ppm Barium ppm 2 1 152 Boron ppm 16

1

0