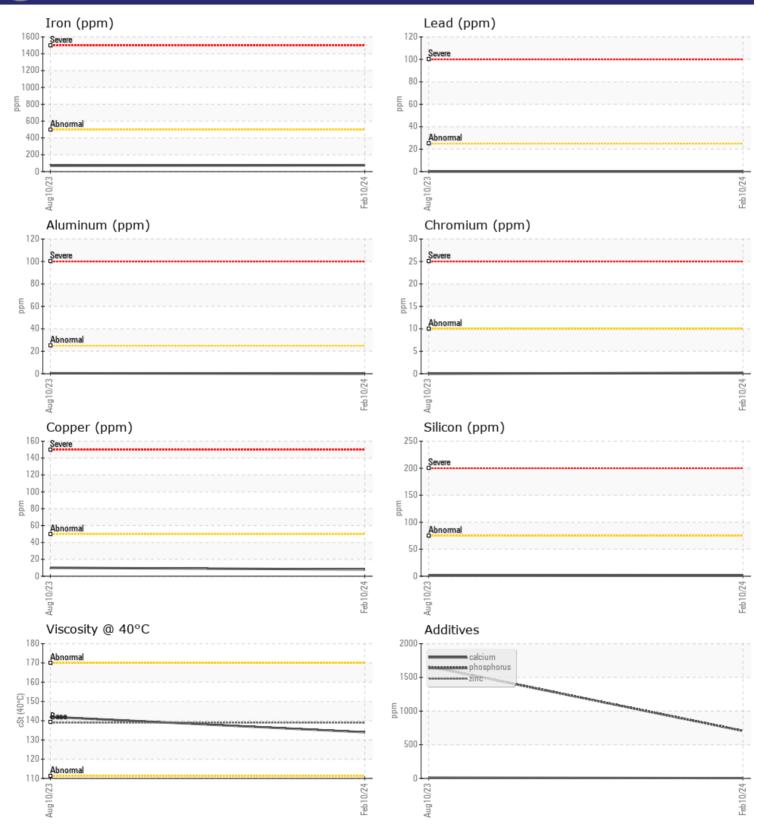

705

10

38

| Sample Number                                            |                                         | VCP445846              | VCP424546                         | <br>     |
|----------------------------------------------------------|-----------------------------------------|------------------------|-----------------------------------|----------|
| Sample Date                                              |                                         | 10 Feb 2024            | 10 Aug 2023                       | <br>     |
| Machine Hours                                            |                                         | 2322                   | 1119                              | <br>     |
| Oil Hours                                                |                                         | 1322                   | 1119                              | <br>     |
| Oil Changed                                              |                                         | Changed                | Changed                           | <br>     |
| Sample Status                                            |                                         | NORMAL                 | ABNORMAL                          | <br>     |
|                                                          |                                         |                        |                                   |          |
| OIL COND                                                 | ITION                                   |                        |                                   |          |
| Visc @ 40°C                                              | cSt                                     | 134                    | 142                               | <br>     |
|                                                          |                                         |                        |                                   |          |
| CONTAMI                                                  | NATION                                  |                        |                                   |          |
| Water                                                    | %                                       | NEG                    | NEG                               | <br>     |
|                                                          |                                         |                        |                                   |          |
| Silicon                                                  | ppm                                     | <b>1</b>               | 2                                 | <br>     |
| Silicon<br>Sodium                                        | ppm<br>ppm                              | ■1<br>■4               | ■ 2<br>■ 4                        | <br>     |
|                                                          |                                         |                        |                                   |          |
| Sodium<br>Potassium                                      | ppm                                     | 4                      | 4                                 | <br>     |
| Sodium                                                   | ppm<br>ppm                              | 4                      | 4                                 | <br>     |
| Sodium<br>Potassium                                      | ppm<br>ppm                              | 4                      | 4                                 | <br>     |
| Sodium<br>Potassium<br>WEAR ME                           | ppm<br>ppm                              | 4<br>0                 | □ 4<br>□ 2                        | <br>     |
| Sodium<br>Potassium<br>WEAR ME                           | ppm<br>ppm<br>ETALS<br>ppm              | ■ 4<br>■ 0<br>■ 75     | □ 4<br>□ 2<br>□ 70                | <br>     |
| Sodium<br>Potassium<br>WEAR ME<br>Iron<br>Copper         | ppm<br>ppm<br>TALS<br>ppm<br>ppm        | 4<br>0<br>75<br>8      | □ 4<br>□ 2<br>□ 70<br>□ 10        | <br><br> |
| Sodium<br>Potassium<br>WEAR ME<br>Iron<br>Copper<br>Lead | ppm<br>ppm<br>TALS<br>ppm<br>ppm<br>ppm | 4<br>0<br>75<br>8<br>0 | □ 4<br>□ 2<br>□ 70<br>□ 10<br>□ 0 | <br><br> |

0

0

0

0

0

11

0

5

9

143

1664

2

## Diagnosis

Resample at the next service interval to monitor.All component wear rates are normal. There is no indication of any contamination in the oil. The condition of the oil is acceptable for the time in service.