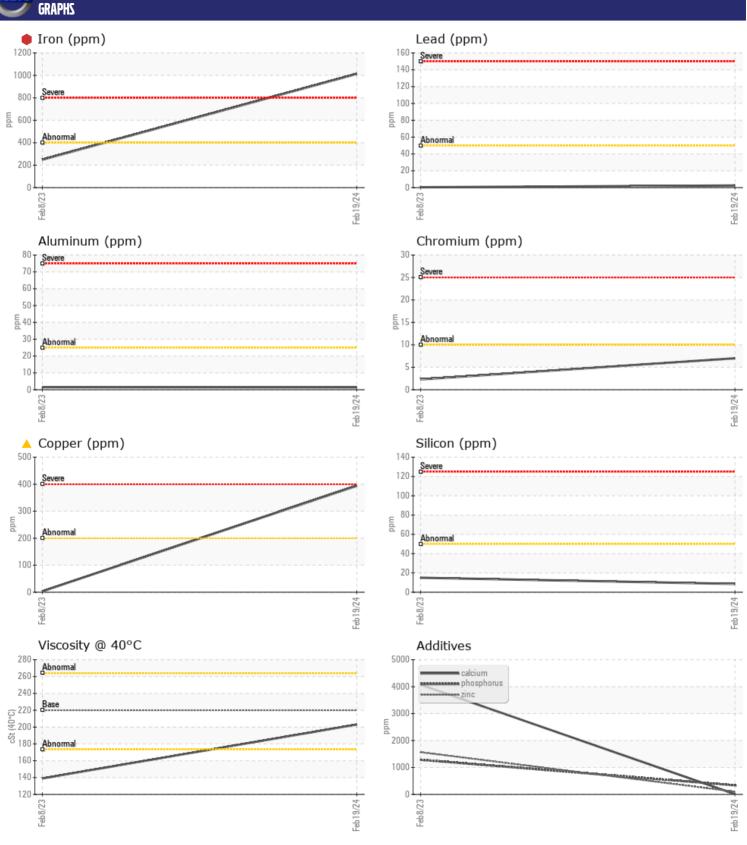

## **CONSTRUCTION EQUIPMENT**

660061 GLE SENNEBOGEN 830 830.0.2758 - SWING DRIVE

Sample No: VCP445861

Oil Type: MOBIL MOBILGEAR 600 XP 220

**Job No:** 660061 GLE

| SAMPLE INFORMATION |       |              |              |  |  |
|--------------------|-------|--------------|--------------|--|--|
| Sample Number      | •     | VCP445861    | VCP392733    |  |  |
| Sample Date        |       | 19 Feb 2024  | 08 Feb 2023  |  |  |
| Machine Hours      |       | 8236         | 6106         |  |  |
| Oil Hours          |       | 2000         | 0            |  |  |
| Oil Changed        |       | Changed      | Changed      |  |  |
| Sample Status      |       | SEVERE       | ATTENTION    |  |  |
|                    |       |              |              |  |  |
| OIL CONDITION      |       |              |              |  |  |
|                    |       |              |              |  |  |
| Visc @ 40°C        | cSt   | <b>203</b>   | <b>1</b> 39  |  |  |
| VOLVO              |       |              |              |  |  |
| CONTAMINATION      |       |              |              |  |  |
| Water              | %     | NEG          | NEG          |  |  |
| Silicon            | ppm   | <b>■9</b>    | <b>1</b> 5   |  |  |
| Sodium             | ppm   | <b>■4</b>    | <b>1</b> 2   |  |  |
| Potassium          | ppm   | O            | 1            |  |  |
|                    |       | _            |              |  |  |
| WEAR METALS        |       |              |              |  |  |
| WEAR M             | F1AL2 |              |              |  |  |
| Iron               | ppm   | 1013         | <b>249</b>   |  |  |
| Copper             | ppm   | <b>△</b> 394 | <b>4</b>     |  |  |
| Lead               | ppm   | <b>2</b>     | <b>-</b> <1  |  |  |
| Tin                | ppm   | <b>9</b> 38  | <b>-</b> <1  |  |  |
| Aluminum           | ppm   | <b>1</b>     | <b>2</b>     |  |  |
| Chromium           | ppm   | <b>■</b> 7   | <b>2</b>     |  |  |
| Molybdenum         | ppm   | <b>■</b> <1  | <b>3</b>     |  |  |
| Nickel             | ppm   | <b>■</b> <1  | <b>-</b> <1  |  |  |
| Titanium           | ppm   | 0            | <1           |  |  |
| Silver             | ppm   | 0            | <1           |  |  |
| Manganese          | ppm   | <b>10</b>    | <b>3</b>     |  |  |
| Vanadium           | ppm   | 0            | <1           |  |  |
| VOLVO              |       |              |              |  |  |
| ADDITIV            | ES    |              |              |  |  |
| Calcium            | ppm   | <b>12</b>    | <b>4</b> 070 |  |  |
| Magnesium          | ppm   | <b>■</b> 0   | <b>1</b> 5   |  |  |
| Zinc               | ppm   | <b>101</b>   | <b>1</b> 566 |  |  |
| Phosphorus         | ppm   | ■334         | <b>1</b> 284 |  |  |
| Barium             | ppm   | <b>0</b>     | <b>0</b>     |  |  |
| Boron              | ppm   | <b>19</b>    | <b>1</b> 34  |  |  |
|                    |       |              |              |  |  |

## Diagnosis

The oil change at the time of sampling has been noted. We advise that you inspect for the source(s) of wear. We recommend an early resample to monitor this condition. Gear wear is indicated. Bearing and/or bushing wear is indicated. There is no indication of any contamination in the oil. The oil is no longer serviceable as a result of the abnormal and/or severe wear.