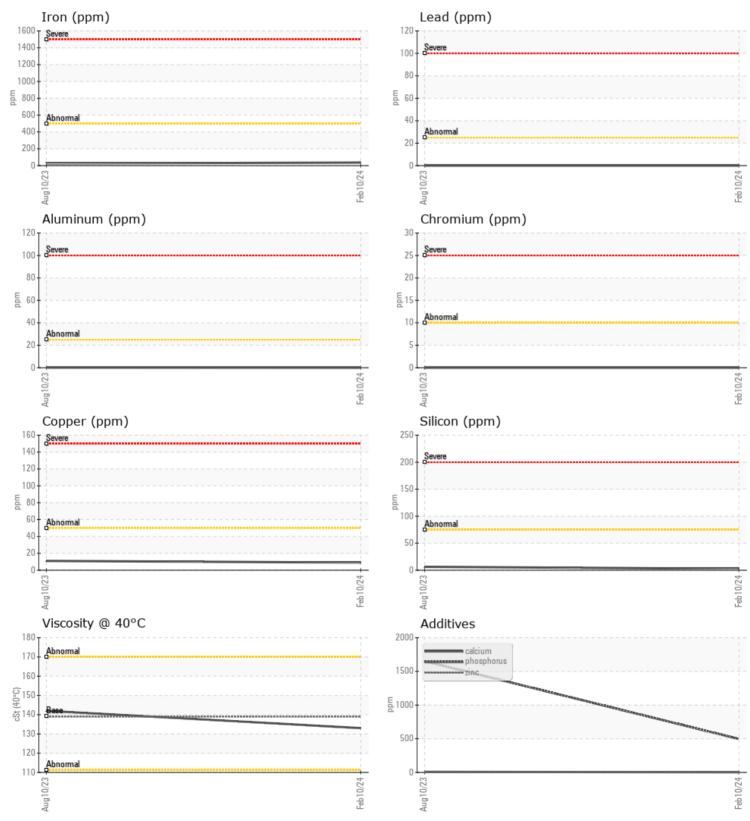

Magnesium

Phosphorus

| SAMPLE IN     | IF ORMATION |             |             |  |  |  |
|---------------|-------------|-------------|-------------|--|--|--|
| Sample Number | -           | VCP445845   | VCP424545   |  |  |  |
| Sample Date   |             | 10 Feb 2024 | 10 Aug 2023 |  |  |  |
| Machine Hours |             | 2322        | 1119        |  |  |  |
| Oil Hours     |             | 1322        | 1119        |  |  |  |
| Oil Changed   |             | Changed     | Changed     |  |  |  |
| Sample Status |             | NORMAL      | ABNORMAL    |  |  |  |
|               |             |             |             |  |  |  |
| OIL CONDITION |             |             |             |  |  |  |
| Visc @ 40°C   | cSt         | 133         | 142         |  |  |  |
| CONTAMIN      | IATION      |             | _           |  |  |  |
| Water         | %           | NEG         | NEG         |  |  |  |
| Silicon       | ppm         | 3           | 6           |  |  |  |
| Sodium        | ppm         | 2           | 4           |  |  |  |
| Potassium     | ppm         | 0           | 1           |  |  |  |

| WEAR METALS |     |      |     |  |  |  |  |
|-------------|-----|------|-----|--|--|--|--|
|             |     |      |     |  |  |  |  |
| Iron        | ppm | 36   | 25  |  |  |  |  |
| Copper      | ppm | 9    | 11  |  |  |  |  |
| Lead        | ppm | 0    | 0   |  |  |  |  |
| Tin         | ppm | ∎1   | 0   |  |  |  |  |
| Aluminum    | ppm | 0    | < 1 |  |  |  |  |
| Chromium    | ppm | 0    | 0   |  |  |  |  |
| Molybdenum  | ppm | 0    | 0   |  |  |  |  |
| Nickel      | ppm | 0    | 0   |  |  |  |  |
| Titanium    | ppm | 0    | 0   |  |  |  |  |
| Silver      | ppm | 0    | 0   |  |  |  |  |
| Manganese   | ppm | □ <1 | 1   |  |  |  |  |
| Vanadium    | ppm | 0    | 0   |  |  |  |  |

8

0

3

1

1651

150