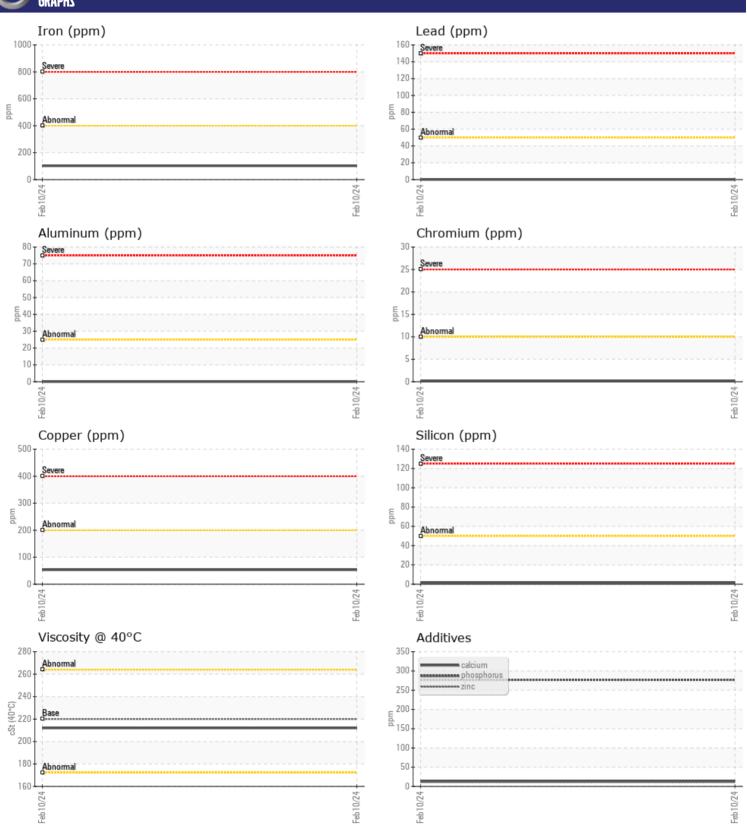

| WEAR I     | METALS |               |      |  |
|------------|--------|---------------|------|--|
| Iron       | ppm    | <b>102</b>    | <br> |  |
| Copper     | ppm    | ■53           | <br> |  |
| Lead       | ppm    | <b>0</b>      | <br> |  |
| Tin        | ppm    | <b>6</b>      | <br> |  |
| Aluminum   | ppm    | <b>■</b> 0    | <br> |  |
| Chromium   | ppm    | <b>■&lt;1</b> | <br> |  |
| Molybdenum | ppm    | <b>0</b>      | <br> |  |
| Nickel     | ppm    | ■0            | <br> |  |
| Titanium   | ppm    | 0             | <br> |  |
| Silver     | ppm    | 0             | <br> |  |
| Manganese  | ppm    | <b>■&lt;1</b> | <br> |  |
| Vanadium   | ppm    | 0             | <br> |  |
|            |        |               |      |  |

| ADDIT      | VES |            |      |  |
|------------|-----|------------|------|--|
| Calcium    | ppm | <b>13</b>  | <br> |  |
| Magnesium  | ppm | ■0         | <br> |  |
| Zinc       | ppm | <b>11</b>  | <br> |  |
| Phosphorus | ppm | <b>277</b> | <br> |  |
| Barium     | ppm | <b>0</b>   | <br> |  |
| Boron      | ppm | <b>23</b>  | <br> |  |