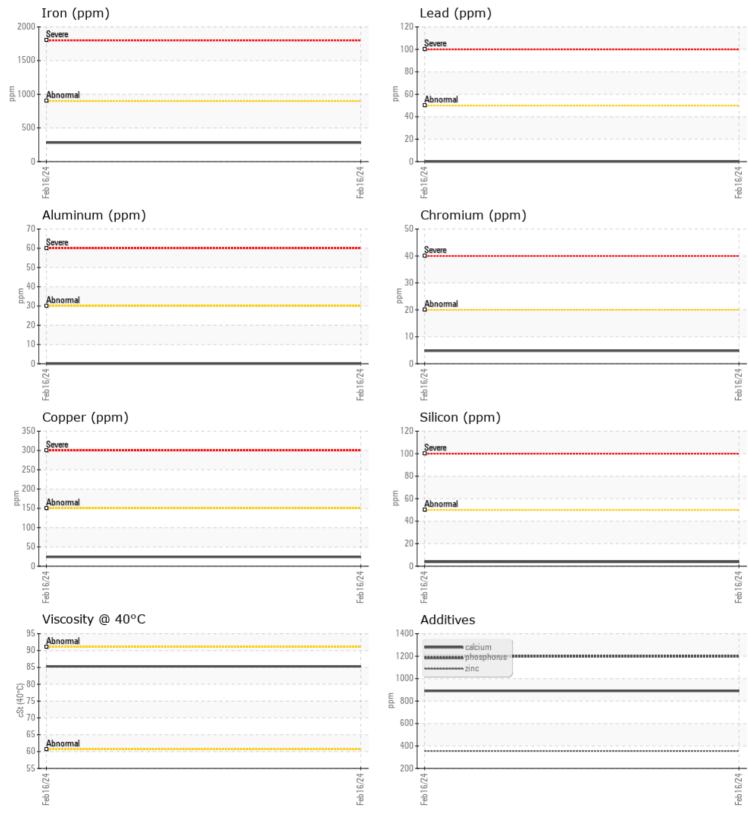

## Sample No:

VCP442836

**Oil Type:** 

VOLVO SUPER GEAR OIL 75W-80-GO102

Job No:

|               | E INFORMATION | N            |      |  |
|---------------|---------------|--------------|------|--|
| Sample Number |               | VCP442836    | <br> |  |
| Sample Date   |               | 16 Feb 2024  | <br> |  |
| Machine Hours |               | 1922         | <br> |  |
| Oil Hours     |               | 2000         | <br> |  |
| Oil Changed   |               | Changed      | <br> |  |
| Sample Status |               | NORMAL       | <br> |  |
|               |               |              |      |  |
| OIL CON       | IDITION       |              |      |  |
| Visc @ 40°C   | cSt           | 85.3         | <br> |  |
|               |               |              |      |  |
| VOLVO         |               |              |      |  |
|               | MINATION      |              |      |  |
| Water         | %             | NEG          | <br> |  |
| Silicon       | ppm           | <b>4</b>     | <br> |  |
| Sodium        | ppm           | 2            | <br> |  |
| Potassium     | ppm           | 7            | <br> |  |
| VOLVO         |               |              |      |  |
| 🤍 WEAR I      | METALS        |              |      |  |
| ron           | ppm           | 282          | <br> |  |
| Copper        | ppm           | 24           | <br> |  |
| _ead          | ppm           | 0            | <br> |  |
| Гin           | ppm           | <b>  </b> <1 | <br> |  |
| Aluminum      | ppm           | 0            | <br> |  |
| Chromium      | ppm           | 5            | <br> |  |
| Molybdenum    | ppm           | 5            | <br> |  |
| Nickel        | ppm           | 3            | <br> |  |
| Titanium      | ppm           | 0            | <br> |  |
| Silver        | ppm           | 0            | <br> |  |
| Manganese     | ppm           | <b>11</b>    | <br> |  |
| Vanadium      | ppm           | 0            | <br> |  |
|               |               |              |      |  |
|               | VES           |              | <br> |  |
| Calcium       | ppm           | 890          | <br> |  |
| Magnesium     | ppm           | <b>1</b>     | <br> |  |
| Zinc          | ppm           | 355          | <br> |  |
| Phosphorus    | ppm           | 1198         | <br> |  |
| Barium        | ppm           | 4            | <br> |  |
| Boron         | ppm           | 222          | <br> |  |

## **CONSTRUCTION EQUIPMENT**

GRAPHS

VOLVO

Report Id: VOLVO0142 [WUSCAR] 06098733 (Generated: 02/26/2024 16:04:47) Rev: 1

Contact/Location: JIM STRIGLE - VOLVO0142