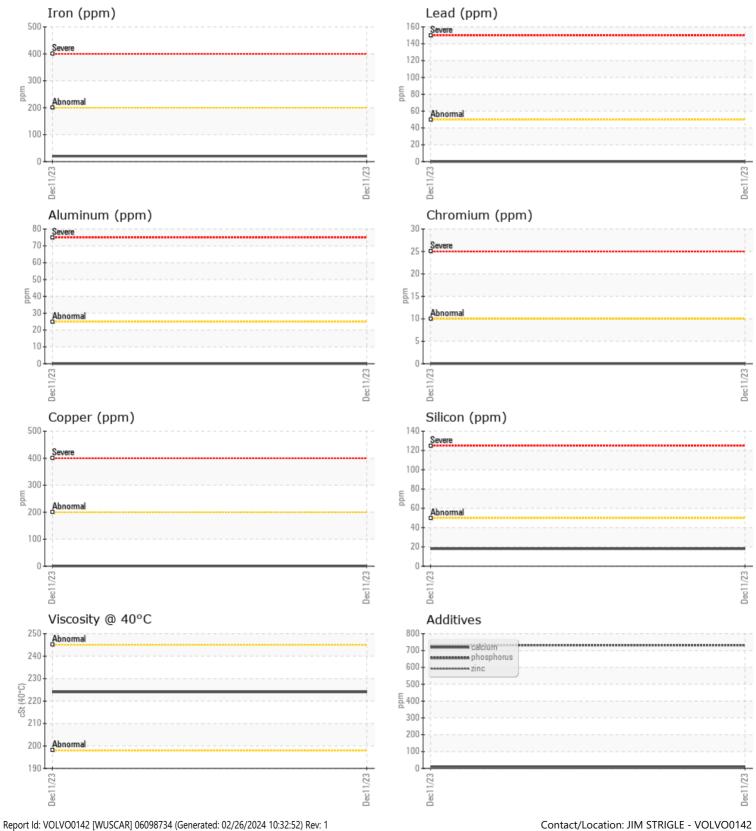

CONSTRUCTION EQUIPMENT 433891 PATRICK OHMST VOLVO SD25D 194145 - ECCENTRIC- GEARBO

Sample No: VCP368741 Oil Type: VOLVO SHC 630 Job No: 433891 PATRICK OHMST

VOLVO

Boron

| Sample Number |        | VCP368741    |         |   |  | _                                      |
|---------------|--------|--------------|---------|---|--|----------------------------------------|
| Sample Date   |        | 11 Dec 2023  |         |   |  | ALTA EQUIPMENT                         |
| Machine Hours |        | 0            |         |   |  | 5985 COURT STREET ROAD                 |
| Oil Hours     |        | 500          |         |   |  | SYRACUSE, NY                           |
| Oil Changed   |        | Not Changd   |         |   |  | US 13206                               |
| Sample Status |        | NORMAL       |         |   |  | Contact: JIM STRIGLE                   |
|               |        |              |         |   |  | JIM.STRIGLE@ALTG.COM                   |
| VOLVO         |        |              |         |   |  | T: (315)437-2611                       |
| V OIL CON     |        |              | <u></u> | _ |  | F: (315)434-9471                       |
| Visc @ 40°C   | cSt    | 224          |         |   |  |                                        |
| VOLVO         |        |              |         |   |  | Diagnosis                              |
|               |        |              |         |   |  | Resample at the next service interv    |
| Water         | %      | NEG          |         |   |  | to monitor.All component wear rat      |
| Silicon       | ppm    | <b>18</b>    |         |   |  | are normal. There is no indication of  |
| Sodium        | ppm    | <b>  </b> <1 |         |   |  | any contamination in the oil. The      |
| Potassium     | ppm    | 0            |         |   |  | condition of the oil is acceptable for |
|               |        |              |         |   |  | the time in service.                   |
| WEAR N        | IETALS |              |         |   |  |                                        |
| Iron          | ppm    | 20           |         |   |  |                                        |
| Copper        | ppm    |              |         |   |  |                                        |
| Lead          | ppm    | 0            |         |   |  |                                        |
| Tin           | ppm    | 0            |         |   |  |                                        |
| Aluminum      | ppm    | 0            |         |   |  |                                        |
| Chromium      | ppm    | 0            |         |   |  |                                        |
| Molybdenum    | ppm    | 0            |         |   |  |                                        |
| Nickel        | ppm    | 0            |         |   |  |                                        |
| Titanium      | ppm    | 0            |         |   |  |                                        |
| Silver        | ppm    | 0            |         |   |  |                                        |
| Manganese     | ppm    | 0            |         |   |  |                                        |
| Vanadium      | ppm    | 0            |         |   |  |                                        |
|               |        |              |         |   |  |                                        |
|               | /ES    |              |         |   |  |                                        |
| Calcium       | ppm    | 11           |         |   |  |                                        |
| Magnesium     | ppm    | 0            |         |   |  |                                        |
| Zinc          | ppm    | <1           |         |   |  |                                        |
| Phosphorus    | ppm    | 732          |         |   |  |                                        |
| Barium        | ppm    | 0            |         |   |  |                                        |
|               | 66     | -            |         |   |  |                                        |