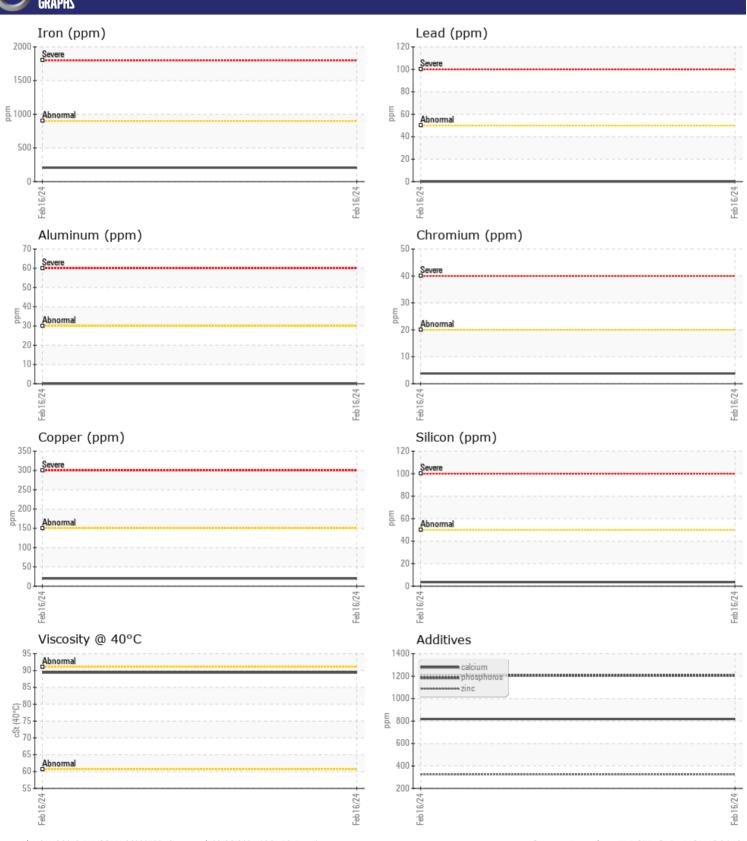

# CONSTRUCTION EQUIPMENT VOLVO A30G 752655 - REAR AXLE

Sample No: VCP442835

Oil Type: VOLVO SUPER GEAR OIL 75W-80-GO102

Job No:

| VOLVO         | LINEADMATIA | M             |      |  |
|---------------|-------------|---------------|------|--|
|               | INFORMATIO  | N             |      |  |
| Sample Number | -           | VCP442835     | <br> |  |
| Sample Date   |             | 16 Feb 2024   | <br> |  |
| Machine Hours |             | 1922          | <br> |  |
| Oil Hours     |             | 2000          | <br> |  |
| Oil Changed   |             | Changed       | <br> |  |
| Sample Status |             | NORMAL        | <br> |  |
|               |             |               |      |  |
| OIL CON       | DITION      |               |      |  |
|               |             |               |      |  |
| Visc @ 40°C   | cSt         | <b>89.4</b>   | <br> |  |
| VOLVO         |             |               |      |  |
| CONTAN        | MINATION    |               |      |  |
| Water         | %           | NEG           |      |  |
| Silicon       |             |               | <br> |  |
|               | ppm         | <b>4</b>      |      |  |
| Sodium        | ppm         | 2             | <br> |  |
| Potassium     | ppm         | ■3            | <br> |  |
| VOLVO         |             |               |      |  |
| WEAR M        | METALS      |               |      |  |
| Iron          | ppm         | 207           | <br> |  |
| Copper        | ppm         | ■20           | <br> |  |
| Lead          | ppm         | ■0            | <br> |  |
| Tin           | ppm         | <b>-</b> <1   | <br> |  |
| Aluminum      | ppm         | ■0            | <br> |  |
| Chromium      | ppm         | <b>4</b>      | <br> |  |
| Molybdenum    | ppm         | <b>5</b>      | <br> |  |
| Nickel        | ppm         | <b>■</b> <1   | <br> |  |
| Titanium      | ppm         | 0             | <br> |  |
| Silver        | ppm         | 0             | <br> |  |
| Manganese     | ppm         | □ 11          | <br> |  |
| Vanadium      |             | 0             | <br> |  |
| variaulum     | ppm         | U             |      |  |
| VOLVO         |             |               | <br> |  |
| ADDITIV       | ES          |               |      |  |
| Calcium       | ppm         | 818           | <br> |  |
| Magnesium     | ppm         | <b>■&lt;1</b> | <br> |  |
| Zinc          | ppm         | 325           | <br> |  |
| Phosphorus    | ppm         | 1205          | <br> |  |
| Barium        | ppm         | <b>5</b>      | <br> |  |
| Boron         | ppm         | 235           | <br> |  |
| 231011        | PPIII       |               |      |  |

## Diagnosis

Resample at the next service interval to monitor. All component wear rates are normal. There is no indication of any contamination in the oil. The condition of the oil is acceptable for the time in service.