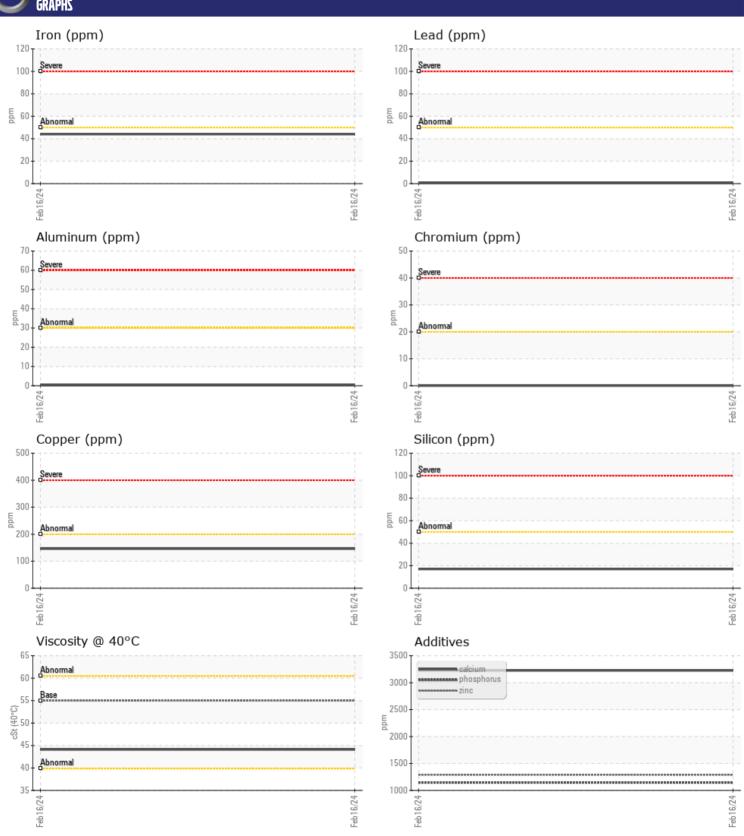

# CONSTRUCTION EQUIPMENT VOLVO A30G 752655 - BRAKE

Sample No: VCP427146

Oil Type: VOLVO SUPER WET BRAKE TRANSAXLE OIL WB102

Job No:

| VOLVO         | - INCORMATION |               |      |  |
|---------------|---------------|---------------|------|--|
|               | E INFORMATION |               |      |  |
| Sample Number | -             | VCP427146     | <br> |  |
| Sample Date   |               | 16 Feb 2024   | <br> |  |
| Machine Hours |               | 1922          | <br> |  |
| Oil Hours     |               | 2000          | <br> |  |
| Oil Changed   |               | Changed       | <br> |  |
| Sample Status |               | NORMAL        | <br> |  |
|               |               |               |      |  |
| OIL CON       | IDITION       |               |      |  |
|               |               |               |      |  |
| Visc @ 40°C   | cSt           | <b>44.1</b>   | <br> |  |
| VOLVO         |               |               |      |  |
| CONTAR        | MINATION      |               |      |  |
| Water         | %             | NEG           | <br> |  |
| Silicon       | ppm           | MLG<br>■17    | <br> |  |
| Sodium        | ppm           | <b>1</b>      | <br> |  |
| Potassium     | ppm           | <b>1</b> 4    | <br> |  |
| rotassium     | ррпп          | <b>—</b> •    |      |  |
| VOLVO         |               |               |      |  |
| <b>WEAR</b>   | METALS        |               |      |  |
| Iron          | ppm           | <b>44</b>     | <br> |  |
| Copper        | ppm           | <b>146</b>    | <br> |  |
| Lead          | ppm           | <b>-&lt;1</b> | <br> |  |
| Tin           | ppm           | ■0            | <br> |  |
| Aluminum      | ppm           | <b>■&lt;1</b> | <br> |  |
| Chromium      | ppm           | ■0            | <br> |  |
| Molybdenum    | ppm           | <b>■</b> 0    | <br> |  |
| Nickel        | ppm           | <b>0</b>      | <br> |  |
| Titanium      | ppm           | 0             | <br> |  |
| Silver        | ppm           | 0             | <br> |  |
| Manganese     | ppm           | <b>-&lt;1</b> | <br> |  |
| Vanadium      | ppm           | 0             | <br> |  |
|               |               |               |      |  |
| ADDITI        | VEC           |               | <br> |  |
| _             |               |               |      |  |
| Calcium       | ppm           | ■3225         | <br> |  |
| Magnesium     | ppm           | <b>10</b>     | <br> |  |
| Zinc          | ppm           | <b>1289</b>   | <br> |  |
| Phosphorus    | ppm           | <b>1146</b>   | <br> |  |
| Barium        | ppm           | <b>1</b>      | <br> |  |
| Boron         | ppm           | <b>109</b>    | <br> |  |

### Diagnosis

Resample at the next service interval to monitor. All component wear rates are normal. There is no indication of any contamination in the oil. The condition of the oil is acceptable for the time in service.