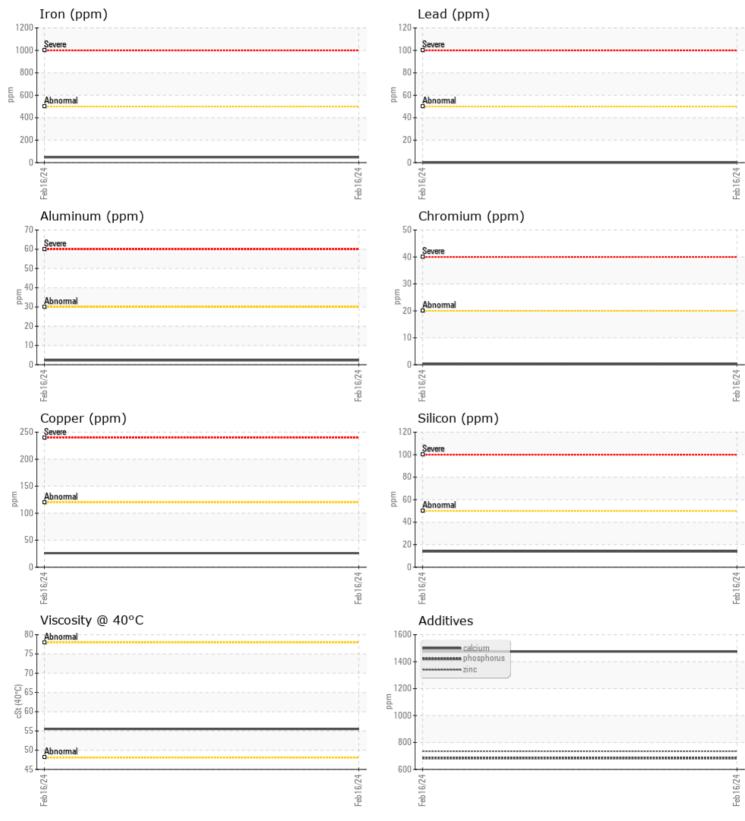

#### Job No:

Boron

|               | E INFORMATION |             |      |  |
|---------------|---------------|-------------|------|--|
| Sample Number |               | VCP384816   | <br> |  |
| Sample Date   |               | 16 Feb 2024 | <br> |  |
| Machine Hours |               | 6000        | <br> |  |
| Oil Hours     |               | 2000        | <br> |  |
| Oil Changed   |               | Changed     | <br> |  |
| Sample Status |               | NORMAL      | <br> |  |
|               |               |             |      |  |
| OIL CON       | DITION        |             |      |  |
| Visc @ 40°C   | cSt           | 55.5        | <br> |  |
|               | cor           | _ 55.5      |      |  |
| VOLVO         |               |             |      |  |
| CONTAI        | MINATION      |             |      |  |
| Water         | %             | NEG         | <br> |  |
| Silicon       | ppm           | <b>1</b> 4  | <br> |  |
| Sodium        | ppm           | 3           | <br> |  |
| Potassium     | ppm           | <b>1</b>    | <br> |  |
|               |               |             |      |  |
| WEAR N        | METALS        |             |      |  |
| Iron          | ppm           | <b>4</b> 8  | <br> |  |
| Copper        | ppm           | 26          | <br> |  |
| Lead          | ppm           | 0           | <br> |  |
| Tin           | ppm           | 2           | <br> |  |
| Aluminum      | ppm           | 2           | <br> |  |
| Chromium      | ppm           |             | <br> |  |
| Molybdenum    | ppm           | <1          | <br> |  |
| Nickel        | ppm           | 0           | <br> |  |
| Titanium      | ppm           | 0           | <br> |  |
| Silver        | ppm           | 0           | <br> |  |
| Manganese     | ppm           | <1          | <br> |  |
| Vanadium      | ppm           | 0           | <br> |  |
|               |               |             |      |  |
|               | VES           |             | <br> |  |
| Calcium       | ppm           | 1475        | <br> |  |
| Magnesium     | ppm           | 485         | <br> |  |
| Zinc          | ppm           | 735         | <br> |  |
| Phosphorus    | ppm           | 684         | <br> |  |
| Barium        | ppm           | 0           | <br> |  |
| -             |               |             |      |  |

### Diagnosis

Resample at the next service interval to monitor.All component wear rates are normal. There is no indication of any contamination in the oil. The condition of the oil is acceptable for the time in service.