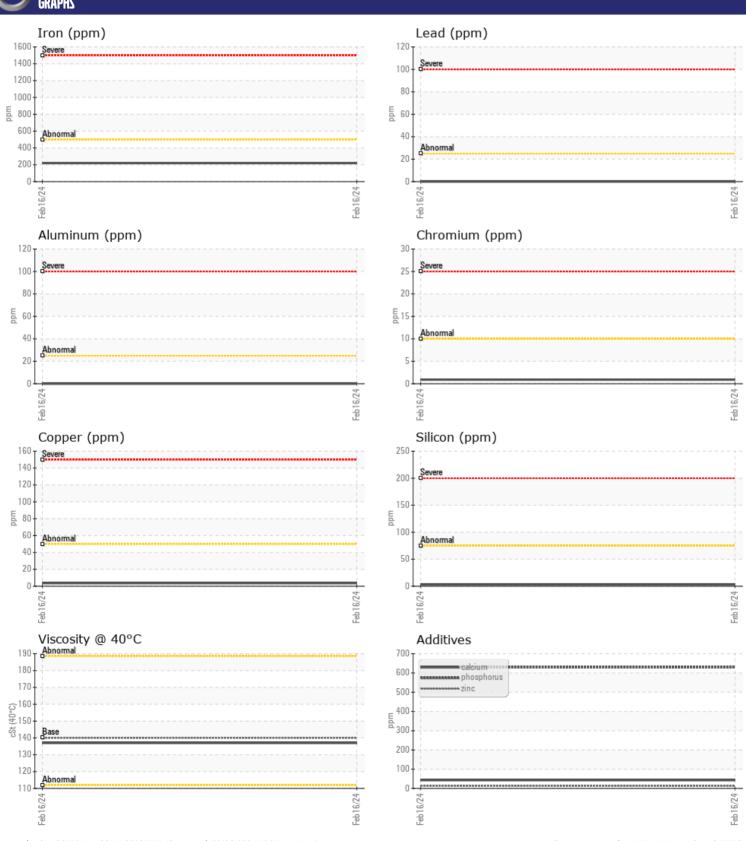

Sample No: VCP372371

Oil Type: GEAR OIL LS 80W90

**Job No:** SW-29950 SEG 1 RANGO

| SAMPLE SAMPLE             | INFORMATIO | N                   |      |  |
|---------------------------|------------|---------------------|------|--|
| Sample Number             |            | VCP372371           | <br> |  |
|                           |            |                     |      |  |
| Sample Date Machine Hours |            | 16 Feb 2024<br>7877 | <br> |  |
|                           |            | 0                   | <br> |  |
| Oil Hours Oil Changed     |            | Not Changd          |      |  |
|                           |            |                     |      |  |
| Sample Status             |            | NORMAL              | <br> |  |
| VOLVO                     |            |                     |      |  |
| OIL CON                   | DITION     |                     |      |  |
| Visc @ 40°C               | cSt        | <b>137</b>          | <br> |  |
|                           |            | _                   |      |  |
| VOLVO                     | UNIA TION  |                     |      |  |
| LUNIAM                    | IINATION   |                     |      |  |
| Water                     | %          | NEG                 | <br> |  |
| Silicon                   | ppm        | <b>■</b> 3          | <br> |  |
| Sodium                    | ppm        | ■5                  | <br> |  |
| Potassium                 | ppm        | ■956                | <br> |  |
|                           |            |                     |      |  |
| WEAR M                    | IFTAI S    |                     |      |  |
| _                         |            |                     |      |  |
| Iron                      | ppm        | <b>220</b>          | <br> |  |
| Copper                    | ppm        | <b>4</b>            | <br> |  |
| Lead                      | ppm        | <b>0</b>            | <br> |  |
| Tin                       | ppm        | <b>0</b>            | <br> |  |
| Aluminum                  | ppm        | <b>0</b>            | <br> |  |
| Chromium                  | ppm        | <b>■</b> <1         | <br> |  |
| Molybdenum                | ppm        | <b>0</b>            | <br> |  |
| Nickel                    | ppm        | <b>0</b>            | <br> |  |
| Titanium                  | ppm        | 0                   | <br> |  |
| Silver                    | ppm        | 0                   | <br> |  |
| Manganese                 | ppm        | <b>2</b>            | <br> |  |
| Vanadium                  | ppm        | 0                   | <br> |  |
| VOLVO                     |            |                     | <br> |  |
| <b>ADDITIV</b>            | ES         |                     |      |  |
| Calcium                   | ppm        | <b>43</b>           | <br> |  |
| Magnesium                 | ppm        | ■ 43<br>■ 11        | <br> |  |
| Zinc                      | ppm        | 13                  | <br> |  |
| Phosphorus                | ppm        | 630                 | <br> |  |
| Barium                    | ppm        | <b>030</b>          | <br> |  |
| Boron                     | ppm        | 949                 | <br> |  |
| DOTOTI                    | ppili      | 343                 |      |  |

## Diagnosis

Resample at the next service interval to monitor. The fluid was not specified, however, a fluid match indicates that this fluid is (GENERIC) GEAR OIL LS 80W90. Please confirm. All component wear rates are normal. There is no indication of any contamination in the oil. The condition of the oil is acceptable for the time in service.