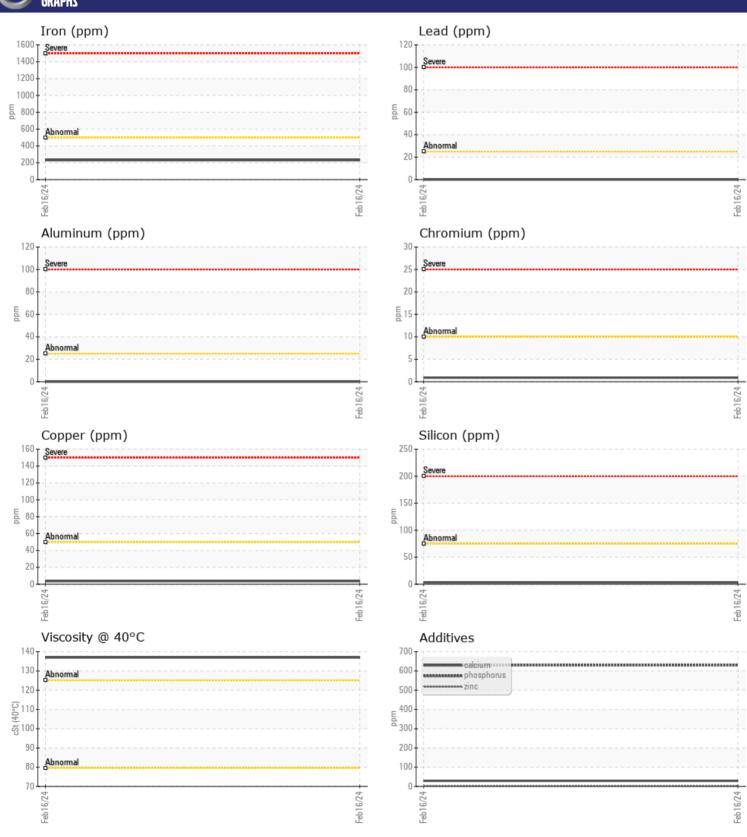

Sample No: VCP372323
Oil Type: {unknown}

**Job No:** SW-29950 SEG 1 RANGO

| SAMPLE        | E INFORMATIO | N             |      |  |
|---------------|--------------|---------------|------|--|
| Sample Number |              | VCP372323     | <br> |  |
| Sample Date   |              | 16 Feb 2024   | <br> |  |
| Machine Hours |              | 7877          | <br> |  |
| Oil Hours     |              | 0             | <br> |  |
| Oil Changed   |              | Not Changd    | <br> |  |
| Sample Status |              | NORMAL        | <br> |  |
|               |              |               |      |  |
| OIL CON       | IDITION      |               |      |  |
| Visc @ 40°C   | cSt          | ■137          | <br> |  |
| CONTAN        | MINATION     |               |      |  |
| Water         | %            | NEG           | <br> |  |
| Silicon       | ppm          | <b>3</b>      | <br> |  |
| Sodium        | ppm          | <b>5</b>      | <br> |  |
| Potassium     | ppm          | ■985          | <br> |  |
|               |              |               |      |  |
| WEAR N        | METALS       |               |      |  |
| Iron          | ppm          | <b>231</b>    | <br> |  |
| Copper        | ppm          | <b>4</b>      | <br> |  |
| Lead          | ppm          | <b>0</b>      | <br> |  |
| Tin           | ppm          | <b>0</b>      | <br> |  |
| Aluminum      | ppm          | <b>0</b>      | <br> |  |
| Chromium      | ppm          | <b>■&lt;1</b> | <br> |  |
| Molybdenum    | ppm          | 0             | <br> |  |
| Nickel        | ppm          | ■0            | <br> |  |
| Titanium      | ppm          | 0             | <br> |  |
| Silver        | ppm          | 0             | <br> |  |
| Manganese     | ppm          | 2             | <br> |  |
| Vanadium      | ppm          | 0             | <br> |  |
| VOLVO         |              |               | <br> |  |
| ADDITIV       | VES          |               |      |  |
| Calcium       | ppm          | 29            | <br> |  |
| Magnesium     | ppm          | <1            | <br> |  |
| Zinc          | ppm          | 1             | <br> |  |
| Phosphorus    | ppm          | 630           | <br> |  |
| Barium        | ppm          | 0             | <br> |  |
| Boron         | ppm          | 971           | <br> |  |

## Diagnosis

Resample at the next service interval to monitor. All component wear rates are normal. There is no indication of any contamination in the oil. The condition of the oil is acceptable for the time in service.