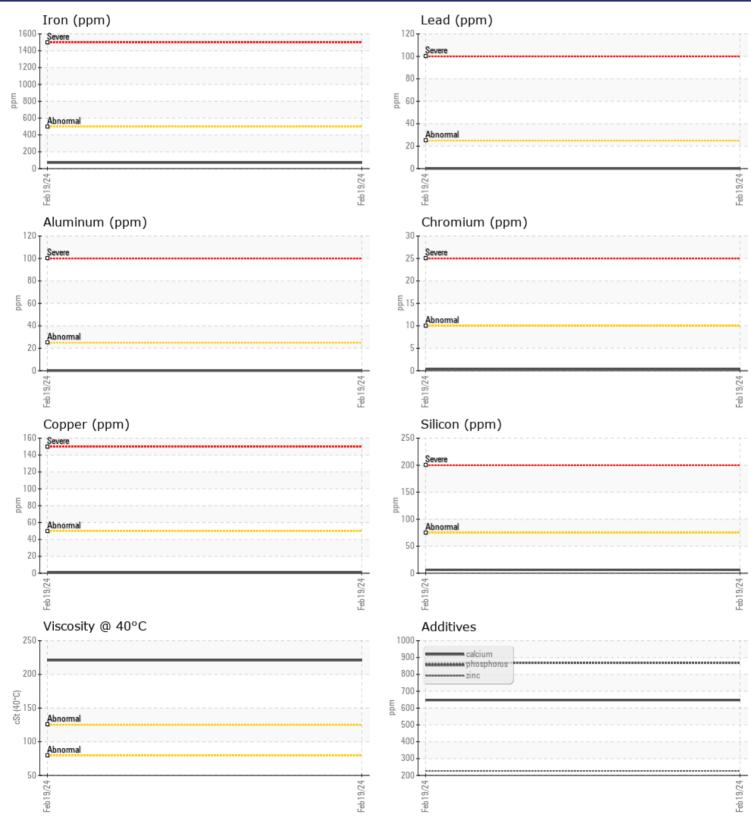

## Diagnosis

Resample at the next service interval to monitor. Please specify the brand, type, and viscosity of the oil on your next sample.All component wear rates are normal. There is no indication of any contamination in the oil. The condition of the oil is acceptable for the time in service.

## **CONSTRUCTION EQUIPMENT**

GRAPHS

VOLVO

Report Id: VOLVO0093 [WUSCAR] 06098754 (Generated: 02/26/2024 15:38:24) Rev: 1

Contact/Location: KENNY HANEY - VOLVO0093