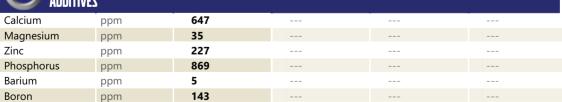

CONSTRUCTION EQUIPMENT 74852 LAKE CONWAY TAKEUCHI TB225 122600181 - REAR RIGH

Sample No:VCP445674Oil Type:{unknown}Job No:74852 LAKE CONWAY

VOLVO

| SAMPLE        | INFORMATIO | N           |          |      |
|---------------|------------|-------------|----------|------|
| Sample Number | -          | VCP445674   |          | <br> |
| Sample Date   |            | 19 Feb 2024 |          | <br> |
| Machine Hours |            | 811         |          | <br> |
| Oil Hours     |            | 0           |          | <br> |
| Oil Changed   |            | Changed     |          | <br> |
| Sample Status |            | NORMAL      |          | <br> |
|               |            |             |          |      |
| OIL CON       | DITION     |             |          |      |
| Visc @ 40°C   | cSt        | 221         |          | <br> |
|               |            | —           |          |      |
| VOLVO         |            |             |          |      |
|               | INATION    |             | <u> </u> |      |
| Water         | %          | NEG         |          | <br> |
| Silicon       | ppm        | 6           |          | <br> |
| Sodium        | ppm        | 2           |          | <br> |
| Potassium     | ppm        | 0           |          | <br> |
|               |            |             |          |      |
| WEAR N        | IETALS     |             |          |      |
| Iron          | ppm        | 70          |          | <br> |
| Copper        | ppm        |             |          | <br> |
| Lead          | ppm        | 0           |          | <br> |
| Tin           | ppm        | 0           |          | <br> |
| Aluminum      | ppm        | 0           |          | <br> |
| Chromium      | ppm        |             |          | <br> |
| Molybdenum    | ppm        | 8           |          | <br> |
| Nickel        | ppm        | 0           |          | <br> |
| Titanium      | ppm        | 0           |          | <br> |
| Silver        | ppm        | 0           |          | <br> |
| Manganese     | ppm        | 1           |          | <br> |
| Vanadium      | ppm        | 0           |          | <br> |
|               |            |             |          |      |
|               | /ES        |             |          | <br> |
| Calcium       | nnm        | 647         |          |      |