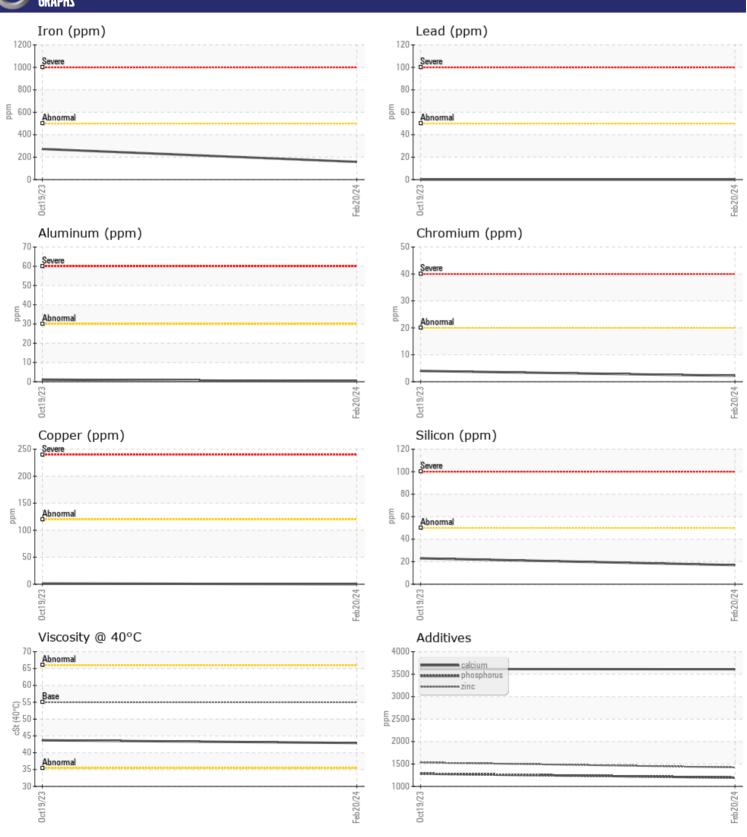

# CONSTRUCTION EQUIPMENT VOLVO L120H 633400 - REAR AXLE

Sample No: VCP437226 Oil Type: VOLVO WB 102

Job No:

| SAMPLE        | INFORMATION | ١             |             |      |
|---------------|-------------|---------------|-------------|------|
| Sample Number | -           | VCP437226     | VCP442188   | <br> |
| Sample Date   |             | 20 Feb 2024   | 19 Oct 2023 | <br> |
| Machine Hours |             | 2033          | 1010        | <br> |
| Oil Hours     |             | 0             | 1010        | <br> |
| Oil Changed   |             | Changed       | Changed     | <br> |
| Sample Status |             | NORMAL        | NORMAL      | <br> |
|               |             |               |             |      |
| VOLVO         | DITION      |               |             |      |
| OIL CON       | אטוווע      |               |             |      |
| Visc @ 40°C   | cSt         | <b>42.9</b>   | <b>43.7</b> | <br> |
| VOLVO         |             |               |             |      |
| CONTAN        | MINATION    |               |             |      |
| Water         | %           | NEG           | NEG         | <br> |
| Silicon       |             | NEG ■ 17      | 1NEG        | <br> |
| Sodium        | ppm         | <b>3</b>      | <b>4</b>    | <br> |
|               | ppm         | <b>0</b>      |             | <br> |
| Potassium     | ppm         |               | <u> </u>    | <br> |
| VOLVO         |             |               |             |      |
| WEAR N        | METALS      |               |             |      |
| Iron          | ppm         | ■158          | □273        | <br> |
| Copper        | ppm         | <b>■</b> 0    | <b>1</b>    | <br> |
| Lead          | ppm         | ■0            | □0          | <br> |
| Tin           | ppm         | <b>■</b> 0    | 0           | <br> |
| Aluminum      | ppm         | <b>■&lt;1</b> | <b>1</b>    | <br> |
| Chromium      | ppm         | <b>2</b>      | <b>4</b>    | <br> |
| Molybdenum    | ppm         | <b>5</b>      | <b>7</b>    | <br> |
| Nickel        | ppm         | ■0            | 1           | <br> |
| Titanium      | ppm         | 0             | 0           | <br> |
| Silver        | ppm         | 0             | 0           | <br> |
| Manganese     | ppm         | <b>6</b>      | <b>1</b> 0  | <br> |
| Vanadium      | ppm         | 0             | 0           | <br> |
|               |             |               |             |      |
| VOLVO         | IEC         |               |             |      |
| ADDITIV       | (5)         |               |             |      |
| Calcium       | ppm         | <b>3610</b>   | ■3615       | <br> |
| Magnesium     | ppm         | <b>16</b>     | <b>2</b> 2  | <br> |
| Zinc          | ppm         | <b>1422</b>   | □1533       | <br> |
| Phosphorus    | ppm         | <b>1194</b>   | <b>1283</b> | <br> |
| Barium        | ppm         | <b>0</b>      | <b>0</b>    | <br> |
| Boron         | ppm         | <b>123</b>    | <b>131</b>  | <br> |

### Diagnosis

Resample at the next service interval to monitor.All component wear rates are normal. There is no indication of any contamination in the oil. The condition of the oil is acceptable for the time in service.

#### GRAPHS