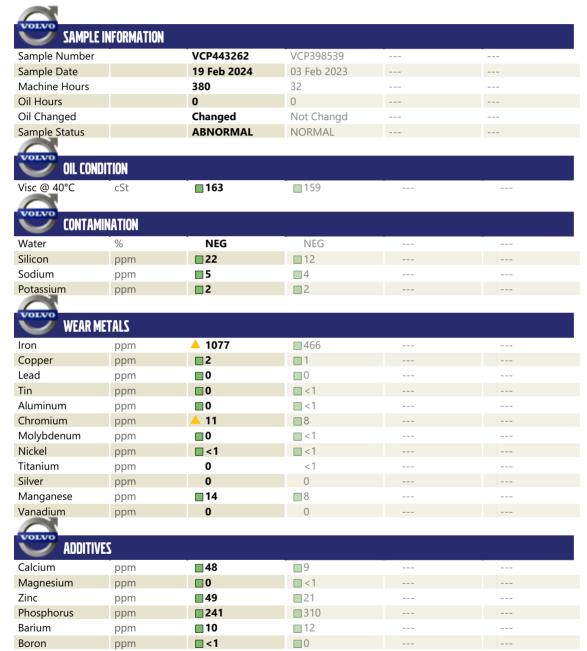

## Diagnosis

F: (407)659-8720

The oil change at the time of sampling has been noted. No corrective action is recommended at this time. Resample at the next service interval to monitor. Gear wear is indicated. All other metal levels are typical for a new component breaking in. There is no indication of any contamination in the oil. The condition of the oil is acceptable for the time in service.