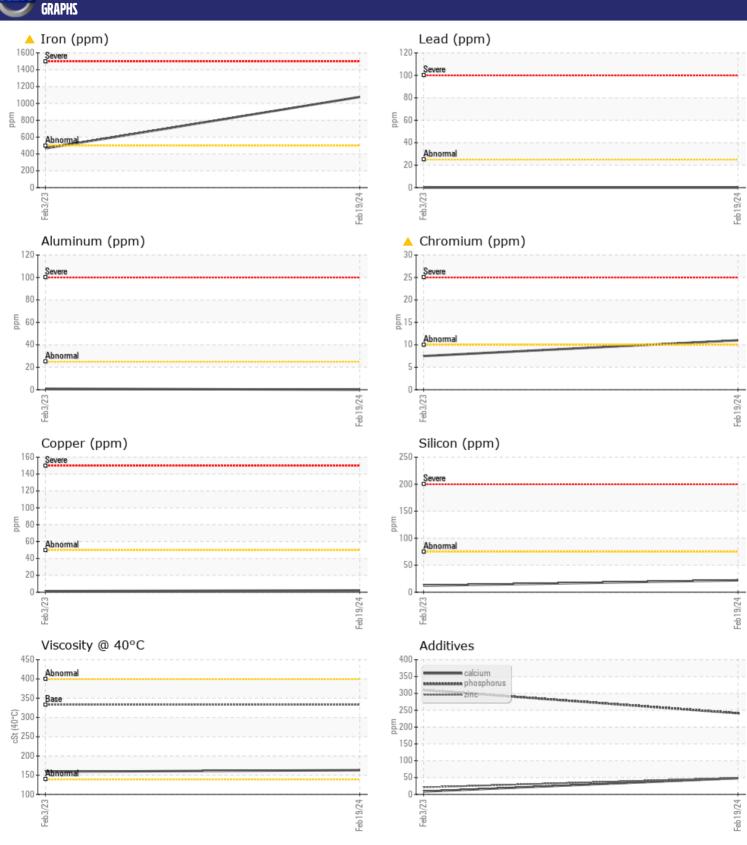

## Diagnosis

F: (407)659-8720

The oil change at the time of sampling has been noted. No corrective action is recommended at this time. Resample at the next service interval to monitor. Gear wear is indicated. All other metal levels are typical for a new component breaking in. There is no indication of any contamination in the oil. The condition of the oil is acceptable for the time in service.