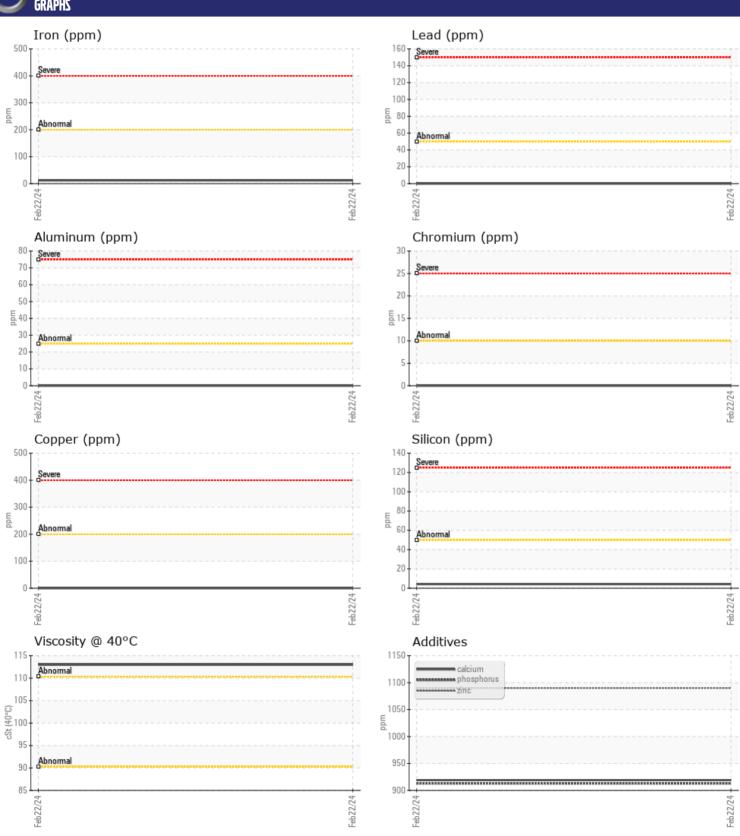

## CONSTRUCTION EQUIPMENT VOLVO A30G 12345 - 1 GEARBOX

Sample No: VCP439123
Oil Type: IMONZA

Job No:

| SAMPLE        | INFORMATIOI | N           |      |  |
|---------------|-------------|-------------|------|--|
| Sample Number |             | VCP439123   | <br> |  |
| Sample Date   |             | 22 Feb 2024 | <br> |  |
| Machine Hours |             | 0           | <br> |  |
| Oil Hours     |             | 0           | <br> |  |
| Oil Changed   |             | Changed     | <br> |  |
| Sample Status |             | NORMAL      | <br> |  |
|               |             |             |      |  |
| OIL CON       | DITION      |             |      |  |
| Visc @ 40°C   | cSt         | <b>113</b>  | <br> |  |
| CONTAN        | MINATION    |             |      |  |
| Water         | %           | NEG         | <br> |  |
| Silicon       | ppm         | <b>4</b>    | <br> |  |
| Sodium        | ppm         | <b>0</b>    | <br> |  |
| Potassium     | ppm         | <b></b>     | <br> |  |
| VOLVO         |             |             |      |  |
| WEAR N        | METALS      |             |      |  |
| Iron          | ppm         | <b>12</b>   | <br> |  |
| Copper        | ppm         | <b>0</b>    | <br> |  |
| Lead          | ppm         | <b>0</b>    | <br> |  |
| Tin           | ppm         | <b>■</b> 0  | <br> |  |
| Aluminum      | ppm         | <b>0</b>    | <br> |  |
| Chromium      | ppm         | <b>0</b>    | <br> |  |
| Molybdenum    | ppm         | 51          | <br> |  |
| Nickel        | ppm         | ■0          | <br> |  |
| Titanium      | ppm         | 0           | <br> |  |
| Silver        | ppm         | 0           | <br> |  |
| Manganese     | ppm         | 0           | <br> |  |
| Vanadium      | ppm         | 0           | <br> |  |
| VOLVO         |             |             |      |  |
| ADDITIV       | /ES         |             |      |  |
| Calcium       | ppm         | 919         | <br> |  |
| Magnesium     | ppm         | 864         | <br> |  |
| Zinc          | ppm         | 1090        | <br> |  |
| Phosphorus    | ppm         | 913         | <br> |  |
| Barium        | ppm         | 0           | <br> |  |
| Boron         | ppm         | 0           | <br> |  |

## Diagnosis

Resample at the next service interval to monitor. All component wear rates are normal. There is no indication of any contamination in the oil. The condition of the oil is acceptable for the time in service.