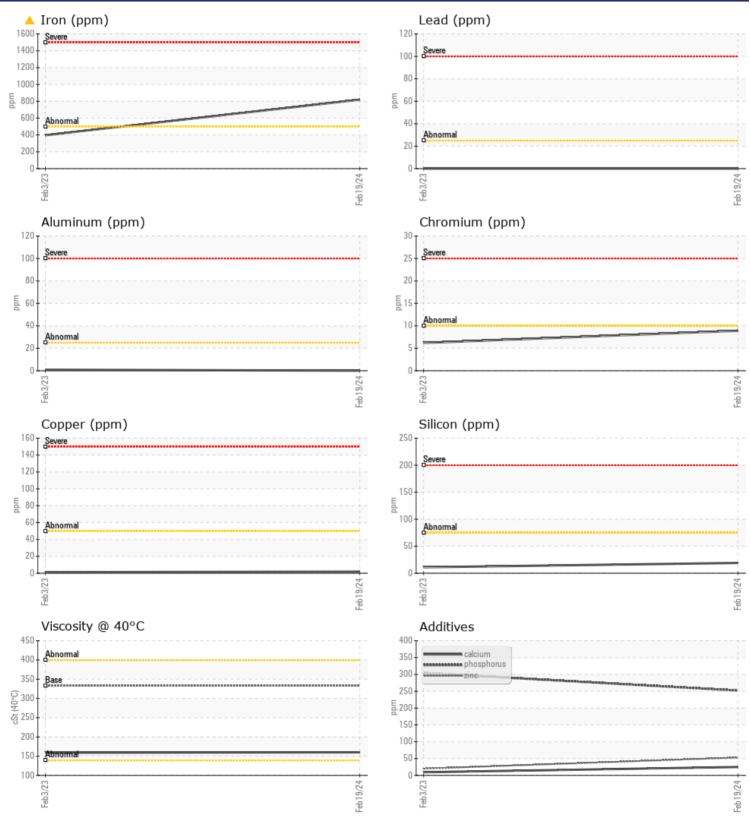

### SAMPLE INFORMATION

| Sample Number |          | VCP446889    | VCP398544   |   |          |
|---------------|----------|--------------|-------------|---|----------|
| Sample Date   |          | 19 Feb 2024  | 03 Feb 2023 |   |          |
| Machine Hours |          | 380          | 32          |   |          |
| Oil Hours     |          | 0            | 0           |   |          |
| Oil Changed   |          | Changed      | Not Changd  |   |          |
| Sample Status |          | ABNORMAL     | NORMAL      |   |          |
|               |          |              |             |   |          |
| OIL CON       | DITION   |              |             |   |          |
| Visc @ 40°C   | cSt      | 160          | 159         |   |          |
|               |          |              |             |   |          |
| VOLVO         |          |              |             |   |          |
|               | MINATION |              | <u> </u>    | - | <u>.</u> |
| Water         | %        | 0.082        | NEG         |   |          |
| Silicon       | ppm      | <b>1</b> 9   | 11          |   |          |
| Sodium        | ppm      | 5            | 5           |   |          |
| Potassium     | ppm      | 2            | 3           |   |          |
|               |          |              |             |   |          |
| WEAR N        | METALS   |              |             |   |          |
| Iron          | ppm      | <u> </u>     | 397         |   |          |
| Copper        | ppm      | 2            | 1           |   |          |
| Lead          | ppm      | 0            | 0           |   |          |
| Tin           | ppm      | 0            | □ <1        |   |          |
| Aluminum      | ppm      | 0            | <1          |   |          |
| Chromium      | ppm      | 9            | 6           |   |          |
| Molybdenum    | ppm      | <b>  </b> <1 | <b></b> < 1 |   |          |
| Nickel        | ppm      |              | <b></b> <1  |   |          |
| Titanium      | ppm      | 0            | <1          |   |          |
| Silver        | ppm      | 0            | 0           |   |          |
| Manganese     | ppm      | <b>11</b>    | 7           |   |          |
| Vanadium      | ppm      | 0            | 0           |   |          |
| VOLVO         |          |              |             |   |          |

**ADDITIVES** 

| Calcium    | ppm | 25        | 9   | <br> |  |
|------------|-----|-----------|-----|------|--|
| Magnesium  | ppm | <b>17</b> | <1  | <br> |  |
| Zinc       | ppm | 53        | 20  | <br> |  |
| Phosphorus | ppm | 252       | 304 | <br> |  |
| Barium     | ppm | <b>11</b> | 14  | <br> |  |
| Boron      | ppm | 0         | 0   | <br> |  |

#### Diagnosis

The oil change at the time of sampling has been noted. No corrective action is recommended at this time. Resample at the next service interval to monitor.Gear wear is indicated. All other metal levels are typical for a new component breaking in. There is no indication of any contamination in the oil. The condition of the oil is acceptable for the time in service.