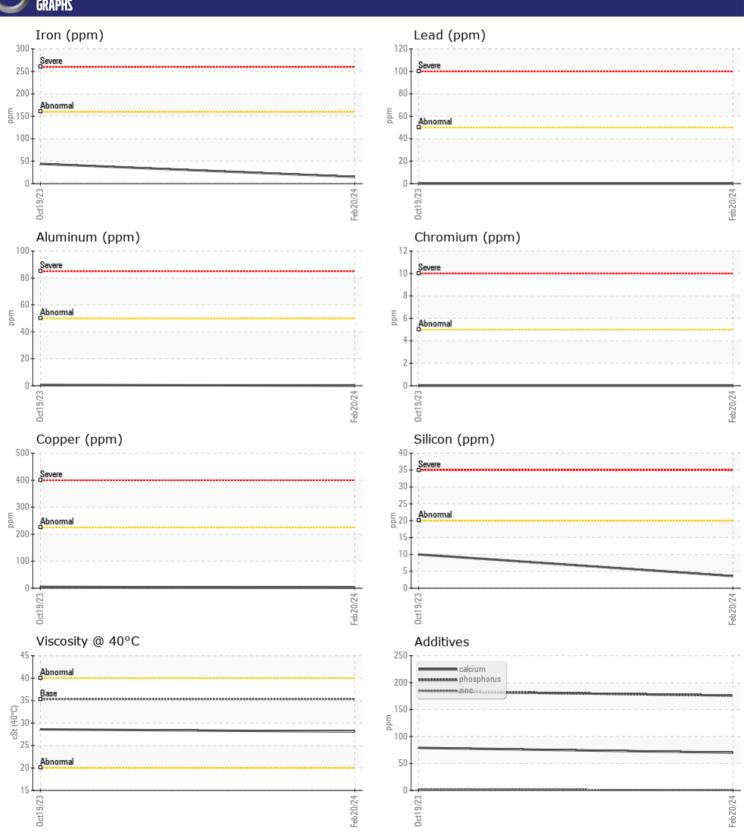

# CONSTRUCTION EQUIPMENT VOLVO L 1 2 OH 633400 - TRANSMISSION (AUTO)

Sample No: VCP437222

Oil Type: VOLVO AUTOMATIC TRANSMISSION FLUID AT102

Job No:

| SAMPLE        | INFORMATIO | N           |             |      |
|---------------|------------|-------------|-------------|------|
| Sample Number | <u> </u>   | VCP437222   | VCP442186   | <br> |
| Sample Date   |            | 20 Feb 2024 | 19 Oct 2023 | <br> |
| Machine Hours |            | 2033        | 1010        | <br> |
| Oil Hours     |            | 0           | 1010        | <br> |
| Oil Changed   |            | Changed     | Changed     | <br> |
| Sample Status |            | NORMAL      | NORMAL      | <br> |
|               |            |             |             |      |
| VOLVO         | DITION     |             |             |      |
| OIL CON       | אטוווע     |             |             |      |
| Visc @ 40°C   | cSt        | <b>28.1</b> | <b>28.6</b> | <br> |
| VOLVO         |            |             |             |      |
| CONTAN        | MINATION   |             |             |      |
| Water         | %          | NEG         | NEG         | <br> |
| Silicon       |            | M4          | 10          | <br> |
| Sodium        | ppm        | <b>3</b>    | <b>1</b> 4  | <br> |
|               | ppm        |             |             | <br> |
| Potassium     | ppm        | <b>■</b> <1 | <u> </u>    | <br> |
| VOLVO         |            |             |             |      |
| WEAR N        | METALS     |             |             |      |
| Iron          | ppm        | ■15         | <b>4</b> 4  | <br> |
| Copper        | ppm        | <b>2</b>    | <b>5</b>    | <br> |
| Lead          | ppm        | ■0          | □0          | <br> |
| Tin           | ppm        | <b>■</b> 0  | 0           | <br> |
| Aluminum      | ppm        | ■0          | <b>-</b> <1 | <br> |
| Chromium      | ppm        | <b>■</b> 0  | ■0          | <br> |
| Molybdenum    | ppm        | <b>■</b> 0  | <b>0</b>    | <br> |
| Nickel        | ppm        | <b>■</b> 0  | 0           | <br> |
| Titanium      | ppm        | 0           | 0           | <br> |
| Silver        | ppm        | <b>■</b> 0  | <b>0</b>    | <br> |
| Manganese     | ppm        | <u> </u>    | <b>4</b>    | <br> |
| Vanadium      | ppm        | 0           | 0           | <br> |
|               |            |             |             |      |
| ADDITIV       | IEC        |             |             |      |
| _             |            |             |             |      |
| Calcium       | ppm        | <b>70</b>   | <b>1</b> 79 | <br> |
| Magnesium     | ppm        | <b>■</b> 0  | <b>1</b> 2  | <br> |
| Zinc          | ppm        | <b></b>     | ■3          | <br> |
| Phosphorus    | ppm        | <b>176</b>  | ■184        | <br> |
| Barium        | ppm        | <b>0</b>    | 1           | <br> |
| Boron         | ppm        | ■89         | ■81         | <br> |

### Diagnosis

Resample at the next service interval to monitor. All component wear rates are normal. There is no indication of any contamination in the oil. The condition of the oil is acceptable for the time in service.