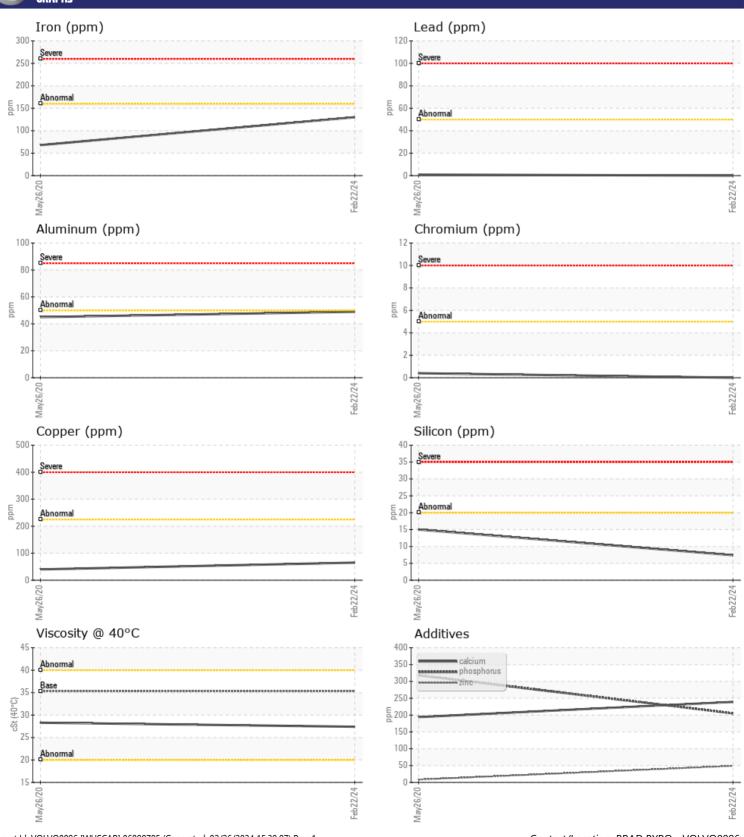

## CONSTRUCTION EQUIPMENT VOLVO A30G 742411 - TRANSMISSION (AUTO)

Sample No: VCP439107
Oil Type: VOLVO AT 102

Job No:

| SAMPLE        | E INFORMATION |               |             |      |
|---------------|---------------|---------------|-------------|------|
| Sample Number |               | VCP439107     | VCP275818   | <br> |
| Sample Date   |               | 22 Feb 2024   | 26 May 2020 | <br> |
| Machine Hours |               | 5942          | 2049        | <br> |
|               |               | 0             | 0           |      |
| Oil Hours     |               |               |             | <br> |
| Oil Changed   |               | Changed       | Changed     | <br> |
| Sample Status |               | NORMAL        | NORMAL      | <br> |
| VOLVO         |               |               |             |      |
| OIL CON       | DITION        |               |             |      |
| Visc @ 40°C   | cSt           | <b>□</b> 27.4 | 28.3        | <br> |
| Visc & 10 C   | 231           |               |             |      |
| VOLVO         |               |               |             |      |
| CONTAN        | MINATION      |               |             |      |
| Water         | %             | NEG           | NEG         | <br> |
| Silicon       | ppm           | <b>■7</b>     | <b>1</b> 5  | <br> |
| Sodium        | ppm           | 9             | ■8          | <br> |
| Potassium     | ppm           | <b>2</b>      | <b>4</b>    | <br> |
|               |               |               |             |      |
| VOLVO         | AETAL C       |               |             |      |
| WEAR N        | METAL2        |               |             |      |
| Iron          | ppm           | <b>130</b>    | <b>68</b>   | <br> |
| Copper        | ppm           | <b>65</b>     | <b>4</b> 0  | <br> |
| Lead          | ppm           | <b>0</b>      | < 1         | <br> |
| Tin           | ppm           | <b>13</b>     | <b>1</b> 2  | <br> |
| Aluminum      | ppm           | <b>49</b>     | <b>45</b>   | <br> |
| Chromium      | ppm           | ■0            | <b>-</b> <1 | <br> |
| Molybdenum    | ppm           | <b>0</b>      | <b>-</b> <1 | <br> |
| Nickel        | ppm           | <b>7</b>      | <b>6</b>    | <br> |
| Titanium      | ppm           | 0             | 0           | <br> |
| Silver        | ppm           | <b>■</b> 0    | 0           | <br> |
| Manganese     | ppm           | <b>■</b> 3    | <b>5</b>    | <br> |
| Vanadium      | ppm           | 0             | 0           | <br> |
|               |               |               |             |      |
| VOLVO         | UFC           |               |             |      |
| ADDITIV       | NEZ           |               |             |      |
| Calcium       | ppm           | ■239          | <b>194</b>  | <br> |
| Magnesium     | ppm           | <b>■&lt;1</b> | <b>-</b> <1 | <br> |
| Zinc          | ppm           | <b>49</b>     | 8           | <br> |
| Phosphorus    | ppm           | ■205          | ■318        | <br> |
| Barium        | ppm           | <b>0</b>      | <b>-</b> <1 | <br> |
| Boron         | ppm           | <b>■</b> 59   | ■89         | <br> |
|               |               |               |             |      |

## Diagnosis

Resample at the next service interval to monitor. All component wear rates are normal. There is no indication of any contamination in the oil. The condition of the oil is acceptable for the time in service.