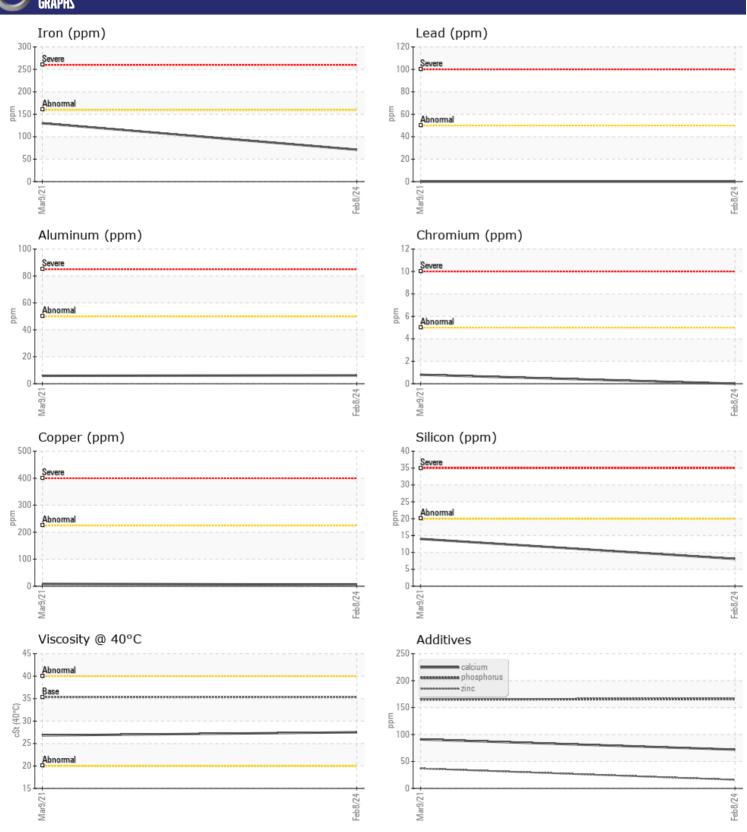

# CONSTRUCTION EQUIPMENT 495 VOLVO L90H 624946 - TRANSMISSION (AUTO)

Sample No: VCP391408
Oil Type: VOLVO AT 102

**Job No:** 495

| VOLVO          | INFORMATION     | N .           |             |       |
|----------------|-----------------|---------------|-------------|-------|
|                | . INI UNITATIUI |               |             | <br>_ |
| Sample Number  |                 | VCP391408     | VCP263723   | <br>  |
| Sample Date    |                 | 08 Feb 2024   | 09 Mar 2021 | <br>  |
| Machine Hours  |                 | 4775          | 1528        | <br>  |
| Oil Hours      |                 | 781           | 0           | <br>  |
| Oil Changed    |                 | N/A           | Not Changd  | <br>  |
| Sample Status  |                 | NORMAL        | NORMAL      | <br>  |
| VOLVO          |                 |               |             |       |
| OIL CON        | NITION          |               |             |       |
|                |                 | -27.5         |             | <br>  |
| Visc @ 40°C    | cSt             | <b>27.5</b>   | <b>26.8</b> | <br>  |
| VOLVO          |                 |               |             |       |
| CONTAN         | MINATION        |               |             |       |
| Water          | %               | NEG           | NEG         | <br>  |
| Silicon        | ppm             | <b>8</b>      | 14          | <br>  |
| Sodium         | ppm             | <b>6</b>      | <b>1</b> 5  | <br>  |
| Potassium      | ppm             | ■<1           | 0           | <br>  |
|                | ррпп            |               |             |       |
| VOLVO          |                 |               |             |       |
| WEAR N         | METALS          |               |             |       |
| ron            | ppm             | <b>7</b> 1    | <b>1</b> 30 | <br>  |
| Copper         | ppm             | <b>6</b>      | <b>9</b>    | <br>  |
| Lead           | ppm             | <b>0</b>      | <b>0</b>    | <br>  |
| Tin            | ppm             | ■0            | 0           | <br>  |
| Aluminum       | ppm             | <b>■</b> 6    | <b>1</b> 6  | <br>  |
| Chromium       | ppm             | ■0            | <b>-</b> <1 | <br>  |
| Molybdenum     | ppm             | ■0            | 0           | <br>  |
| Nickel         | ppm             | <b>0</b>      | 0           | <br>  |
| Titanium       | ppm             | 0             | 0           | <br>  |
| Silver         | ppm             | O             | 0           | <br>  |
| Manganese      |                 | ■4            | 9           | <br>  |
| Vanadium       | ppm             | 0             | 0           | <br>  |
| variauluiti    | ppm             | U             | U           | <br>  |
| VOLVO          |                 |               |             |       |
| <b>ADDITIV</b> | /ES             |               |             |       |
| Calcium        | ppm             | <b>72</b>     | 91          | <br>  |
| Magnesium      | ppm             | ■0            | 0           | <br>  |
| Zinc           | ppm             | <b>16</b>     | 37          | <br>  |
| Phosphorus     | ppm             | <b>166</b>    | 165         | <br>  |
| Barium         | ppm             | <b>■&lt;1</b> | 1           | <br>  |
| Boron          | ppm             | <b>68</b>     | 57          | <br>  |
| 501011         | ppiii           |               | 31          |       |

### Diagnosis

Resample at the next service interval to monitor. All component wear rates are normal. There is no indication of any contamination in the oil. The condition of the oil is acceptable for the time in service.