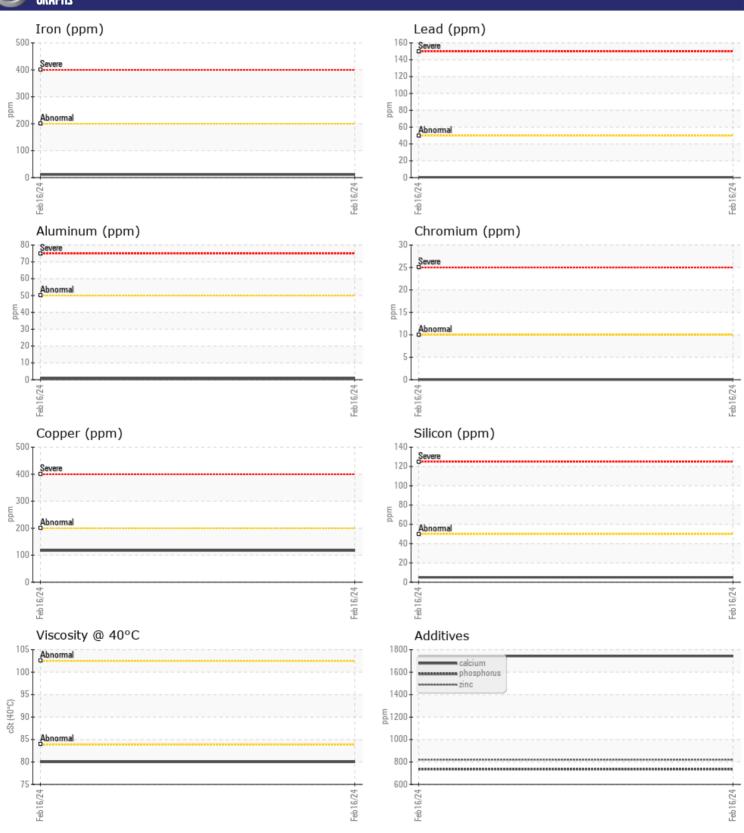

Sample No: VCP372324
Oil Type: {unknown}

**Job No:** SW-29950 SEG 1 RANGO

| VOLVO         | LINEODMATION |             |      |  |
|---------------|--------------|-------------|------|--|
|               | INFORMATION  |             |      |  |
| Sample Number |              | VCP372324   | <br> |  |
| Sample Date   |              | 16 Feb 2024 | <br> |  |
| Machine Hours |              | 7877        | <br> |  |
| Oil Hours     |              | 0           | <br> |  |
| Oil Changed   |              | Not Changd  | <br> |  |
| Sample Status |              | NORMAL      | <br> |  |
|               |              |             |      |  |
| OIL CON       | DITION       |             |      |  |
| Visc @ 40°C   | cSt          | □80.0       | <br> |  |
| Visc & 10 C   | 231          |             |      |  |
| VOLVO         |              |             |      |  |
| CONTAN        | MINATION     |             |      |  |
| Water         | %            | NEG         | <br> |  |
| Silicon       | ppm          | <b>■</b> 5  | <br> |  |
| Sodium        | ppm          | <b>■</b> 3  | <br> |  |
| Potassium     | ppm          | <b>■</b> <1 | <br> |  |
|               |              |             |      |  |
| WEAR N        | AETALC       |             |      |  |
| _             | JE I ML2     |             |      |  |
| Iron          | ppm          | <b>11</b>   | <br> |  |
| Copper        | ppm          | <b>117</b>  | <br> |  |
| Lead          | ppm          | <b>■</b> <1 | <br> |  |
| Tin           | ppm          | ■0          | <br> |  |
| Aluminum      | ppm          | <b>■</b> <1 | <br> |  |
| Chromium      | ppm          | ■0          | <br> |  |
| Molybdenum    | ppm          | 10          | <br> |  |
| Nickel        | ppm          | 0           | <br> |  |
| Titanium      | ppm          | 0           | <br> |  |
| Silver        | ppm          | <1          | <br> |  |
| Manganese     | ppm          | 0           | <br> |  |
| Vanadium      | ppm          | 0           | <br> |  |
|               |              |             |      |  |
| ADDITIV       | VES          |             |      |  |
| Calcium       | ppm          | 1743        | <br> |  |
| Magnesium     | ppm          | 420         | <br> |  |
| Zinc          | ppm          | 820         | <br> |  |
| Phosphorus    | ppm          | 736         | <br> |  |
| Barium        | ppm          | 0           | <br> |  |
| Boron         | ppm          | 108         | <br> |  |
| 20.011        | PPIII        |             |      |  |

## GRAPHS