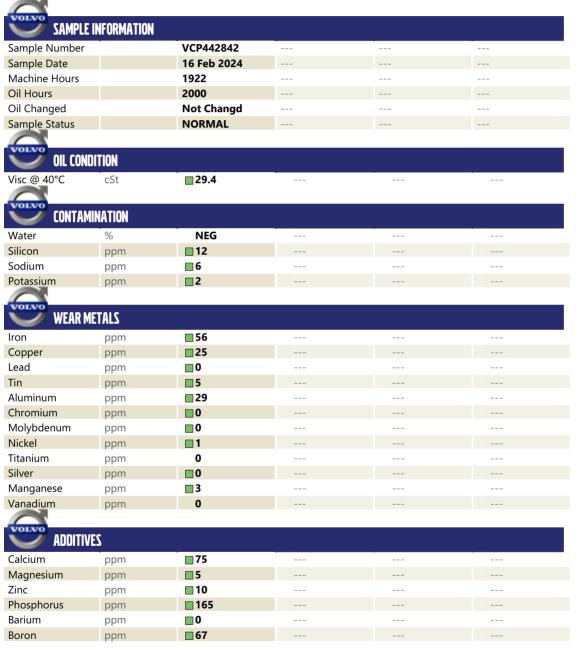

## CONSTRUCTION EQUIPMENT VOLVO A30G 752655 - TRANSMISSION (AUTO)

Sample No: VCP442842

Oil Type: VOLVO AUTOMATIC TRANSMISSION FLUID AT102

Job No:

### Diagnosis

Resample at the next service interval to monitor. All component wear rates are normal. There is no indication of any contamination in the fluid. The condition of the fluid is acceptable for the time in service.