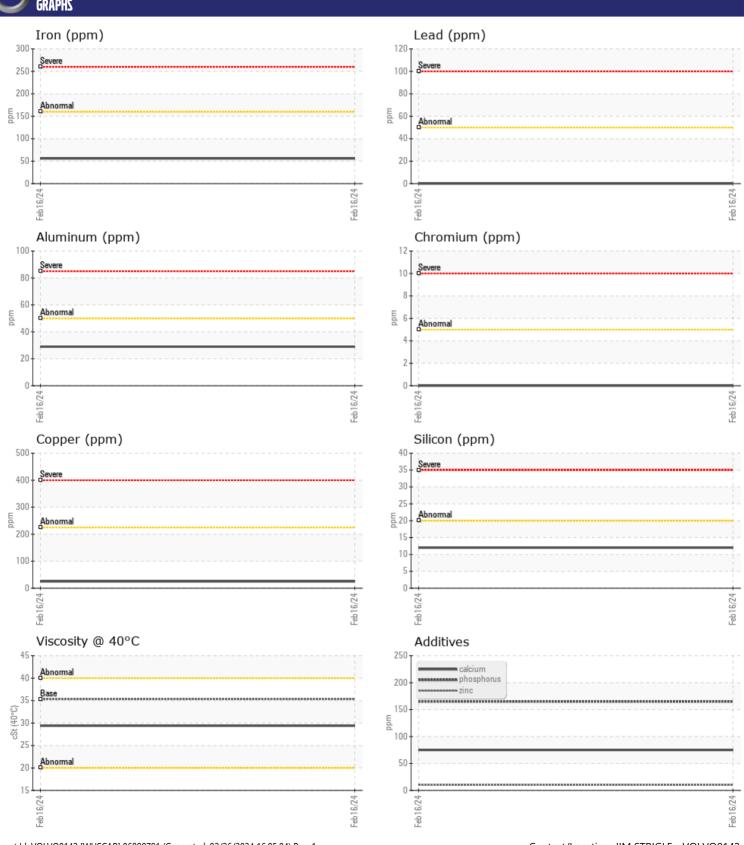

### Diagnosis

Resample at the next service interval to monitor. All component wear rates are normal. There is no indication of any contamination in the fluid. The condition of the fluid is acceptable for the time in service.