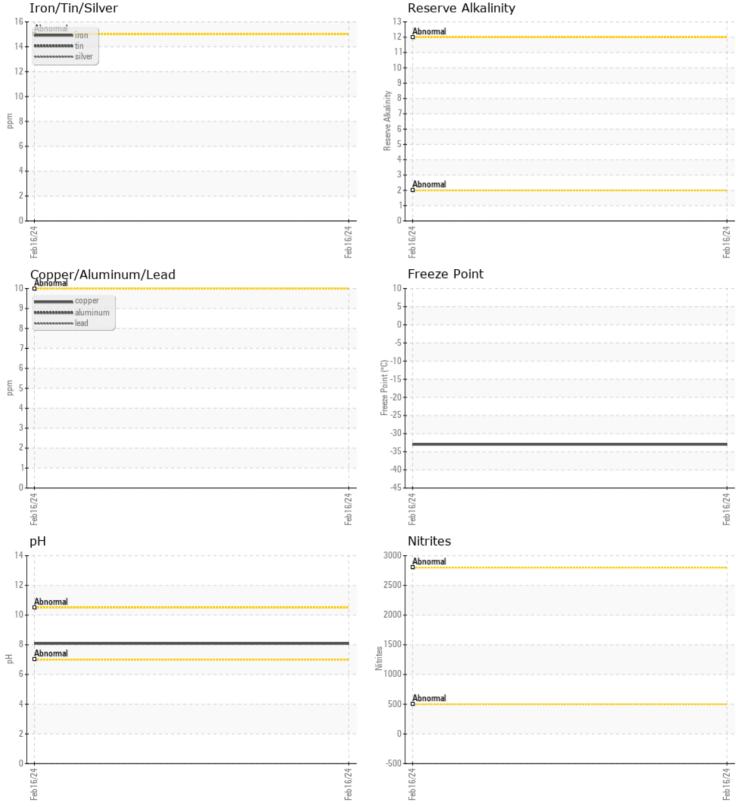

Job No:

| $\sim$             |            |             |  |  |  |  |  |
|--------------------|------------|-------------|--|--|--|--|--|
| SAMPLE INFORMATION |            |             |  |  |  |  |  |
| Sample Number      | -          | VCP442831   |  |  |  |  |  |
| Sample Date        |            | 16 Feb 2024 |  |  |  |  |  |
| Machine Hours      |            | 1922        |  |  |  |  |  |
| Sample Status      |            | NORMAL      |  |  |  |  |  |
|                    |            |             |  |  |  |  |  |
| COOLANT CONDITION  |            |             |  |  |  |  |  |
| рН                 | Scale 0-14 | 8.08        |  |  |  |  |  |
| Reserve Alkalinity | Scale 0-20 |             |  |  |  |  |  |
| Nitrites           | ppm        | NT NT       |  |  |  |  |  |
| Percentage Glycol  | %          | <b>49.8</b> |  |  |  |  |  |
| Freezing Point     | °C         | -33         |  |  |  |  |  |
|                    |            |             |  |  |  |  |  |
| CONTAMINATION      |            |             |  |  |  |  |  |
| Coolant Appearance |            | normal      |  |  |  |  |  |
| Coolant Color      |            | Yllow       |  |  |  |  |  |

#### Diagnosis

No corrective action is recommended at this time. The fluid is suitable for further service. There is no indication of any contamination in the coolant. Carboxylate test failed. The glycol level is acceptable. The pH level of this fluid is within the acceptable limits.

#### Iron/Tin/Silver

VOLVO